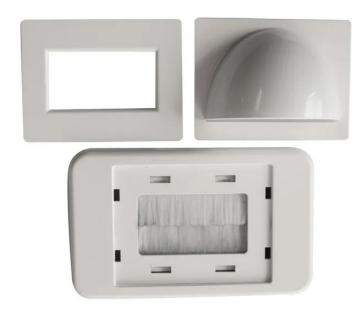

## CERTECH Dual Bull Nose & Flush Brush Plate

Keep your cables tidy with the CERTECH bull nose / flush wall plate. With a large opening, the WPBBN can accommodate a large number of passing cables with ease, making this the perfect management solution for your office / home theatre cabling.

•

**WPBNK** 

WPBBN

WPSMB13

| MODEL   | DESCRIPTION                                     | COLOUR |
|---------|-------------------------------------------------|--------|
| WPBBN   | CERTECH Dual Bull Nose & Flush Brush Plate      | White  |
| WPBNK   | CERTECH Blank Wall Plate                        | White  |
| WPSMB13 | CERTECH Wall Plate Surface Mounting Block, 13mm | White  |
| WPSMB35 | CERTECH Wall Plate Surface Mounting Block, 35mm | White  |