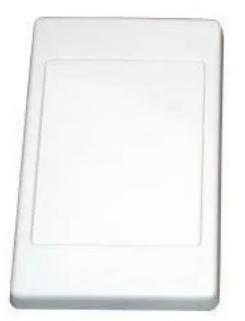

•

**WPBNK** 

WPBBN

WPSMB13

| MODEL   | DESCRIPTION                                     | COLOUR |
|---------|-------------------------------------------------|--------|
| WPBBN   | CERTECH Dual Bull Nose & Flush Brush Plate      | White  |
| WPBNK   | CERTECH Blank Wall Plate                        | White  |
| WPSMB13 | CERTECH Wall Plate Surface Mounting Block, 13mm | White  |
| WPSMB35 | CERTECH Wall Plate Surface Mounting Block, 35mm | White  |