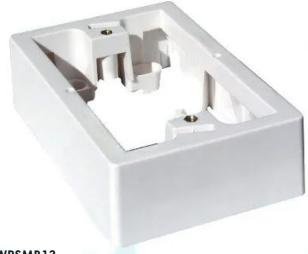

•

**WPBNK** 

WPBBN

WPSMB13

| MODEL   | DESCRIPTION                                     | COLOUR |
|---------|-------------------------------------------------|--------|
| WPBBN   | CERTECH Dual Bull Nose & Flush Brush Plate      | White  |
| WPBNK   | CERTECH Blank Wall Plate                        | White  |
| WPSMB13 | CERTECH Wall Plate Surface Mounting Block, 13mm | White  |
| WPSMB35 | CERTECH Wall Plate Surface Mounting Block, 35mm | White  |