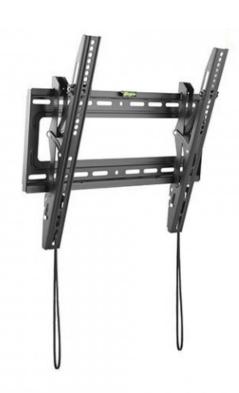

## Tilt Wall Mount Bracket

32-55" Tilt Wall Mount Bracket

## **FEATURES:**

Automatically click-in spring lock helps TV brackets snap into place for added safety Easy-grip knobs for quick tilt and lock Built-in bubble level Lateral shift brackets enable fast alignment

## **SPECIFICATIONS:**

Material: Steel

Surface Finish: Powder Coating

Dimensions: 40x504x435 Compatible TV Sizes: 32-55" Weight Capacity: 50Kgs

Strength Tested: 4 Times Approved Mounting Hole Pattern: Universal

VESA Compatible: 200x200, 300x300, 400x200, 400x400

Panel Type: Detachable Panel Tilt Range: 0~-12 Degrees

Profile: 40mm

Installation: Single Stud

Wall Type Plate: Fixed Wall Plate Freely Height Adjustable: Yes Instruction Manual Included: Yes