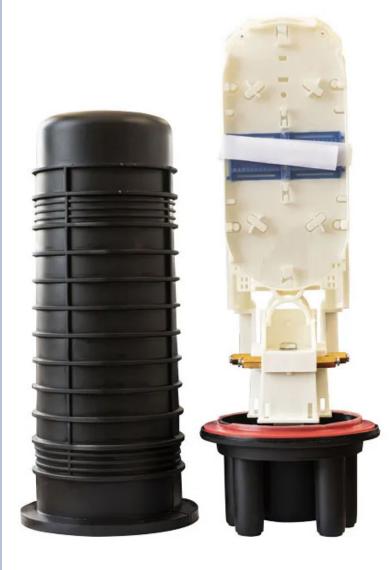

## **FEATURES:**

Dome Enclosures are designed to be the perfect re-enterable joining enclosure for aerial, pole & underground fibre optic splicing applications.

This enclosure has been made from high quality polycarbonate & features an easy to use clamp with a silicon rubber seal for entry.

#### **Inclusions**

- Splice tray
- Splice protectors
- Nylon cable ties
- Hanging hook
- Branch hook
- Marking sticker