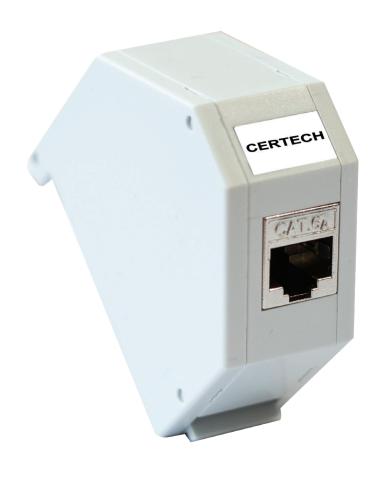

## **DESCRIPTION**

CERTECH Din Mount RJ45 Sockets are available in Cat6A Shielded and UTP with both shuttered and non shuttered options. The Din Mount Rail Kit (**DINC6**) comes including Jack. Ready to go with inbuilt earthing points and din mount quick connect for ease of installation and use.

CERTECH also supplies 19" Din Mount Rails (**NRADIN**) from 1RU to 4RU in 100 and 200mm depths.

**DINC6A**Cat6A UTP Din Mount RJ45
Socket

**DINC6A-DPS**Cat6A UTP w/dust shutter
Din Mount RJ45 Socket

**DINC6ASH**Cat6A Shielded
Din Mount RJ45 Socket