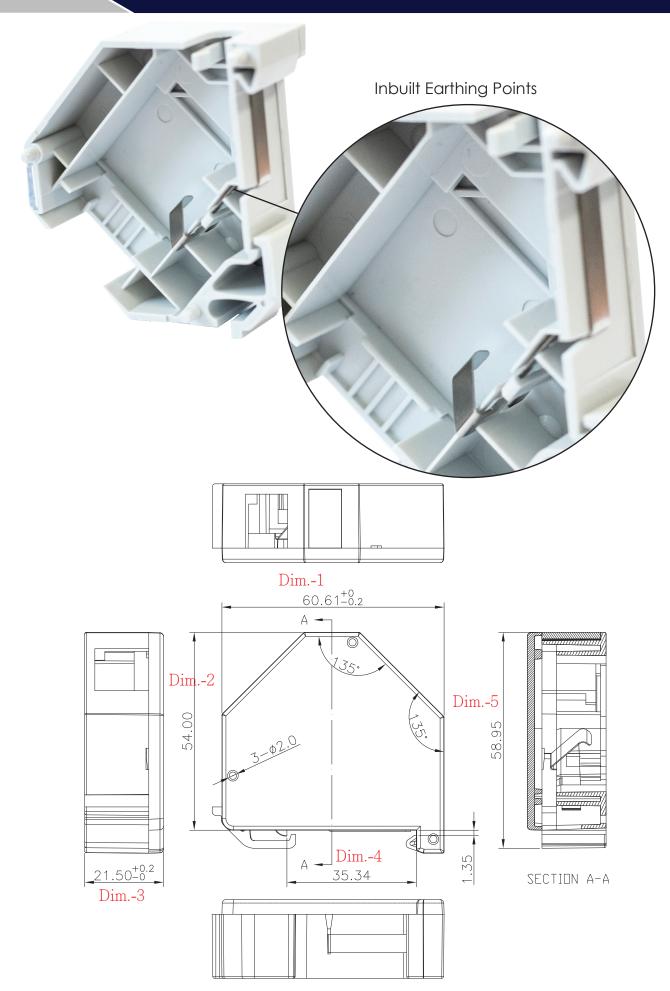

## **DESCRIPTION**

CERTECH Din Mount RJ45 Sockets are available in Cat6A Shielded and UTP with both shuttered and non shuttered options. The Din Mount Rail Kit (**DINC6**) comes including Jack. Ready to go with inbuilt earthing points and din mount quick connect for ease of installation and use.