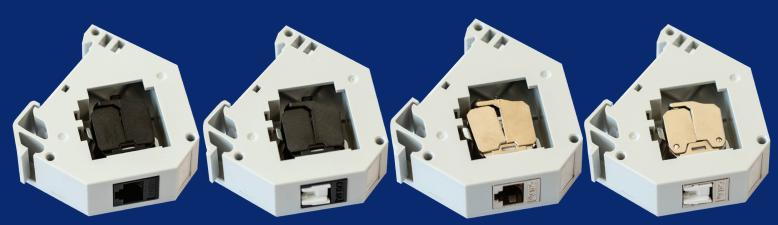

CERTECH also supplies 19" Din Mount Rails (**NRADIN**) from 1RU to 4RU in 100 and 200mm depths.

**DINC6A**Cat6A UTP Din Mount RJ45
Socket

**DINC6A-DPS**Cat6A UTP w/dust shutter
Din Mount RJ45 Socket

**DINC6ASH**Cat6A Shielded
Din Mount RJ45 Socket

DINC6ASH-DPS Cat6A Shielded w/dust shutter Din Mount RJ45 Socket