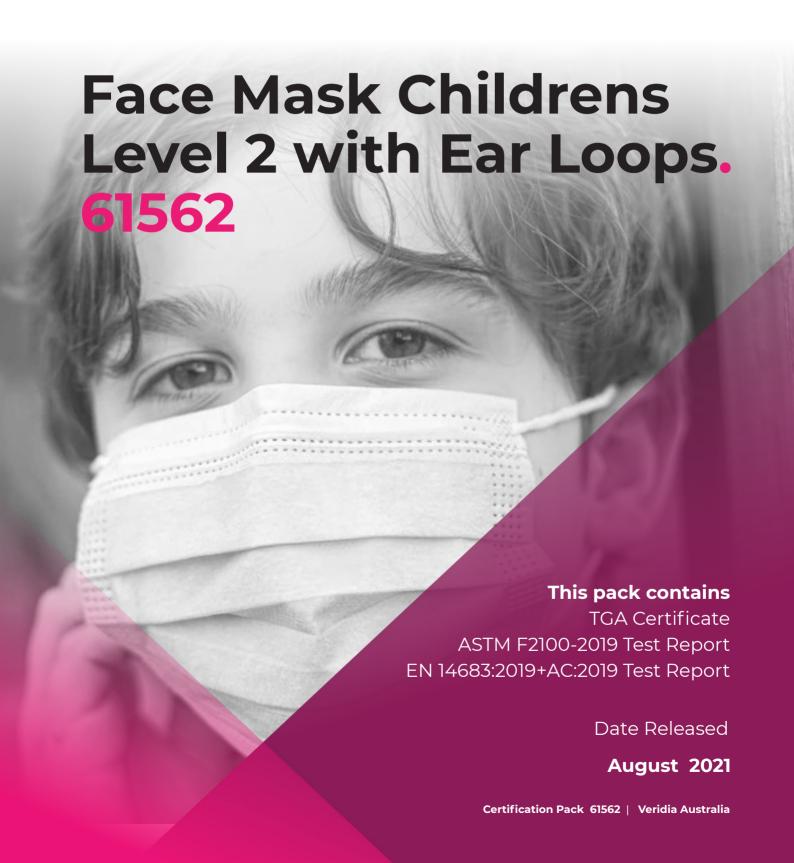

# Certification Pack.

## Face Mask Childrens Level 2 with Ear Loops (10)

61562

| Features   | Designed especially for smaller faces, our 3-ply kid-sized disposable face masks with ear loops, offer extra high levels of bacteria filtration, liquid resistance, breathability and comfort. Ideal for any clinical, hospital and care setting as defensive protection against bacteria and viruses, and to reduce vapour diffusion. |
|------------|----------------------------------------------------------------------------------------------------------------------------------------------------------------------------------------------------------------------------------------------------------------------------------------------------------------------------------------|
|            | <ul> <li>Single-use, disposable</li> <li>3-ply non-woven material, designed for child-sized face</li> <li>Elasticated ear loop and encased nose wire for fit and comfort</li> <li>TGA certified Level 2 rating</li> <li>High level of breathability, moisture resistance and bacterial filtration</li> </ul>                           |
| Colour     | - Blue                                                                                                                                                                                                                                                                                                                                 |
| Unit       | - Pkt                                                                                                                                                                                                                                                                                                                                  |
| Pack Qty   | - 10                                                                                                                                                                                                                                                                                                                                   |
| Carton Qty | - 50 Certification Pack 58993 Veridia Australia                                                                                                                                                                                                                                                                                        |