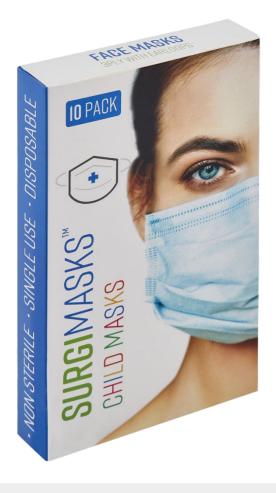

## Face Mask Childrens Level 2 with Ear Loops (10)

61562

| Features   | Designed especially for smaller faces, our 3-ply kid-sized disposable face masks with ear loops, offer extra high levels of bacteria filtration, liquid resistance, breathability and comfort. Ideal for any clinical, hospital and care setting as defensive protection against bacteria and viruses, and to reduce vapour diffusion. |
|------------|----------------------------------------------------------------------------------------------------------------------------------------------------------------------------------------------------------------------------------------------------------------------------------------------------------------------------------------|
|            | <ul> <li>Single-use, disposable</li> <li>3-ply non-woven material, designed for child-sized face</li> <li>Elasticated ear loop and encased nose wire for fit and comfort</li> <li>TGA certified Level 2 rating</li> <li>High level of breathability, moisture resistance and bacterial filtration</li> </ul>                           |
| Colour     | - Blue                                                                                                                                                                                                                                                                                                                                 |
| Unit       | - Pkt                                                                                                                                                                                                                                                                                                                                  |
| Pack Qty   | - 10                                                                                                                                                                                                                                                                                                                                   |
| Carton Qty | - 50 Certification Pack 58993 Veridia Australia                                                                                                                                                                                                                                                                                        |