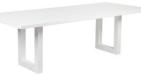

LEETON ROUND DINING TABLE - 1.5M BLACK 150cm Dia x 76cm H LEETON DINING TABLE - 2M BLACK 200cm W x 100cm D x 76cm H LEETON DINING TABLE - 2.4M BLACK 240cm W x 100cm D x 76cm H

LEETON ROUND DINING TABLE - 1.5M WHITE 150cm Dia x 76cm H LEETON DINING TABLE - 2M WHITE 200cm W x 100cm D x 76cm H