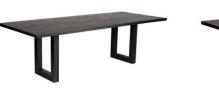

LEETON ROUND DINING TABLE - 1.5M BLACK 150cm Dia x 76cm H LEETON DINING TABLE - 2M BLACK 200cm W x 100cm D x 76cm H LEETON DINING TABLE - 2.4M BLACK 240cm W x 100cm D x 76cm H

LEETON ROUND DINING TABLE - 1.5M WHITE 150cm Dia x 76cm H LEETON DINING TABLE - 2M WHITE 200cm W x 100cm D x 76cm H