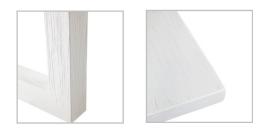

## LEETON DINING TABLE - 2.4M WHITE

B32361

The Leeton 2.4m dining table offers a contemporary and refined look to your space with open square cut legs and a 4cm table top finished in a painted oak wood solid timber. This piece will give an inviting feeling to any home and has been designed for maximum seating.