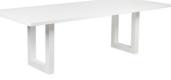

## LEETON DINING TABLE - 2.4M WHITE

B32361

The Leeton 2.4m dining table offers a contemporary and refined look to your space with open square cut legs and a 4cm table top finished in a painted oak wood solid timber. This piece will give an inviting feeling to any home and has been designed for maximum seating.

Specifications

Partial Assembly Required | 73.00 kg 240cm W x 100cm D x 76cm H Seating Capacity: 8-10

1 Year Warranty

Wipe down regularly using damp cloth. Dry thoroughly

cafelightingandliving.com.au shopcafelightingandliving.com.au

LEETON DINING TABLE - 2.4M WHITE

240cm W x 100cm D x 76cm H

cafelightingandliving.com.au shopcafelightingandliving.com.au