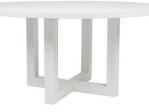

LEETON ROUND DINING TABLE - 1.5M BLACK 150cm Dia x 76cm H LEETON DINING TABLE - 2M BLACK 200cm W x 100cm D x 76cm H LEETON DINING TABLE - 2.4M BLACK 240cm W x 100cm D x 76cm H

LEETON ROUND DINING TABLE - 1.5M WHITE 150cm Dia x 76cm H LEETON DINING TABLE - 2M WHITE 200cm W x 100cm D x 76cm H