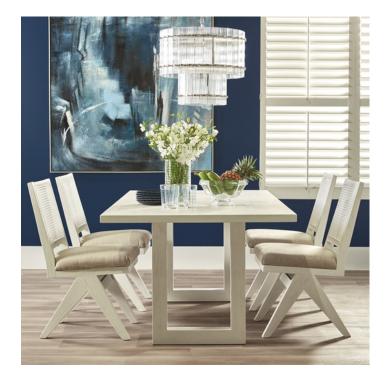

## LEETON DINING TABLE - 2.4M WHITE

B32361

The Leeton 2.4m dining table offers a contemporary and refined look to your space with open square cut legs and a 4cm table top finished in a painted oak wood solid timber. This piece will give an inviting feeling to any home and has been designed for maximum seating.

Specifications

Partial Assembly Required | 73.00 kg 240cm W x 100cm D x 76cm H Seating Capacity: 8-10

1 Year Warranty

Wipe down regularly using damp cloth. Dry thoroughly

cafelightingandliving.com.au shopcafelightingandliving.com.au