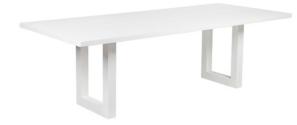

## LEETON DINING TABLE - 2.4M WHITE

B32361

The Leeton 2.4m dining table offers a contemporary and refined look to your space with open square cut legs and a 4cm table top finished in a painted oak wood solid timber. This piece will give an inviting feeling to any home and has been designed for maximum seating.

Specifications

Partial Assembly Required | 73.00 kg 240cm W x 100cm D x 76cm H Seating Capacity: 8-10

1 Year Warranty

Wipe down regularly using damp cloth. Dry thoroughly

cafelightingandliving.com.au shopcafelightingandliving.com.au