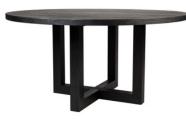

LEETON ROUND DINING TABLE - 1.5M BLACK 150cm Dia x 76cm H LEETON DINING TABLE - 2M BLACK 200cm W x 100cm D x 76cm H LEETON DINING TABLE - 2.4M BLACK 240cm W x 100cm D x 76cm H

LEETON ROUND DINING TABLE - 1.5M WHITE 150cm Dia x 76cm H LEETON DINING TABLE - 2M WHITE 200cm W x 100cm D x 76cm H