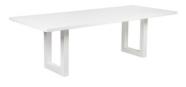

#### **LEETON DINING TABLE - 2M WHITE**

B32359

The Leeton 2m dining table offers a contemporary and refined look to your space with open square cut legs and a 4cm table top finished in a painted oak wood solid timber. This piece will give an inviting feeling to any home and has been designed for maximum seating.

Partial Assembly Required | 63.00 kg 200cm W x 100cm D x 76cm H Seating Capacity: 6-8

1 Year Warranty

Wipe down regularly using damp cloth. Dry thoroughly

**cafelightingandliving**.com.au **shopcafelightingandliving**.com.au