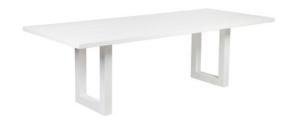

#### **LEETON DINING TABLE - 2M WHITE**

B32359

The Leeton 2m dining table offers a contemporary and refined look to your space with open square cut legs and a 4cm table top finished in a painted oak wood solid timber. This piece will give an inviting feeling to any home and has been designed for maximum seating.

Partial Assembly Required | 63.00 kg 200cm W x 100cm D x 76cm H Seating Capacity: 6-8

1 Year Warranty

Wipe down regularly using damp cloth. Dry thoroughly

**cafelightingandliving**.com.au **shopcafelightingandliving**.com.au