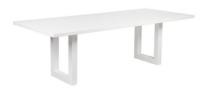

### LEETON DINING TABLE - 2M WHITE

200cm W x 100cm D x 76cm H

### LEETON DINING TABLE - 2.4M WHITE

240cm W x 100cm D x 76cm H

cafelightingandliving.com.au
shopcafelightingandliving.com.au