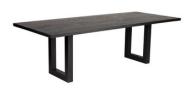

# LEETON RANGE

inviting feeling

LEETON ROUND DINING TABLE - 1.5M BLACK

150cm Dia x 76cm H

LEETON DINING TABLE
- 2M BLACK

200cm W x 100cm D x 76cm H