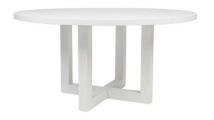

#### **LEETON DINING TABLE - 2M WHITE**

B32359

The Leeton 2m dining table offers a contemporary and refined look to your space with open square cut legs and a 4cm table top finished in a painted oak wood solid timber. This piece will give an inviting feeling to any home and has been designed for maximum seating.

Partial Assembly Required | 63.00 kg 200cm W x 100cm D x 76cm H Seating Capacity: 6-8

1 Year Warranty

Wipe down regularly using damp cloth. Dry thoroughly

**cafelightingandliving**.com.au **shopcafelightingandliving**.com.au

### LEETON DINING TABLE - 2M WHITE

200cm W x 100cm D x 76cm H