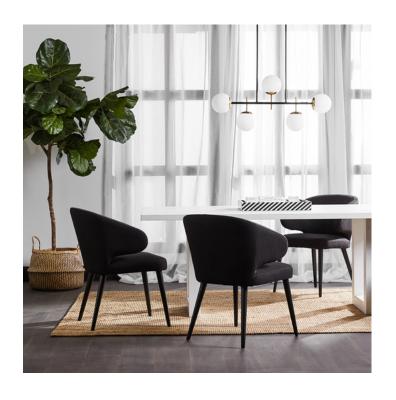

#### **LEETON DINING TABLE - 2M WHITE**

B32359

The Leeton 2m dining table offers a contemporary and refined look to your space with open square cut legs and a 4cm table top finished in a painted oak wood solid timber. This piece will give an inviting feeling to any home and has been designed for maximum seating.

Partial Assembly Required | 63.00 kg 200cm W x 100cm D x 76cm H Seating Capacity: 6-8

1 Year Warranty

Wipe down regularly using damp cloth. Dry thoroughly

**cafelightingandliving**.com.au **shopcafelightingandliving**.com.au