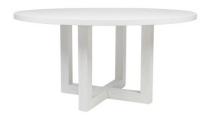

#### LEETON DINING TABLE - 2.4M BLACK

240cm W x 100cm D x 76cm H

LEETON ROUND DINING TABLE - 1.5M WHITE

150cm Dia x 76cm H