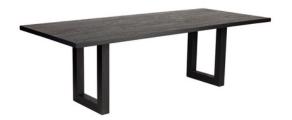

#### **LEETON DINING TABLE - 2M BLACK**

B32358

The Leeton 2m dining table offers a contemporary and refined look to your space with open square cut legs and a 4cm table top finished in a painted oak wood solid timber. This piece will give an inviting feeling to any home and has been designed for maximum seating.

Partial Assembly Required | 63.00 kg 200cm W x 100cm D x 76cm H Seating Capacity: 6-8

1 Year Warranty

Wipe down regularly using damp cloth. Dry thoroughly