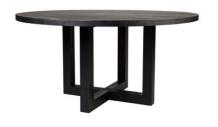

# LEETON RANGE

inviting feeling

LEETON ROUND DINING TABLE - 1.5M BLACK

150cm Dia x 76cm H

LEETON DINING TABLE
- 2M BLACK

200cm W x 100cm D x 76cm H