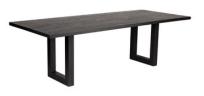

#### LEETON DINING TABLE - 2.4M BLACK

240cm W x 100cm D x 76cm H

LEETON ROUND DINING TABLE - 1.5M WHITE

150cm Dia x 76cm H