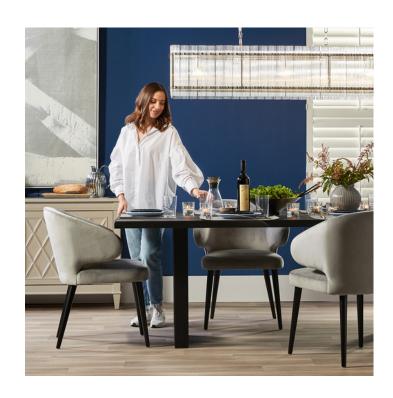

#### **LEETON DINING TABLE - 2M BLACK**

B32358

The Leeton 2m dining table offers a contemporary and refined look to your space with open square cut legs and a 4cm table top finished in a painted oak wood solid timber. This piece will give an inviting feeling to any home and has been designed for maximum seating.

# LEETON RANGE

inviting feeling

LEETON ROUND DINING TABLE - 1.5M BLACK

150cm Dia x 76cm H

LEETON DINING TABLE
- 2M BLACK

200cm W x 100cm D x 76cm H