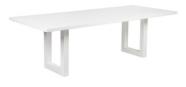

# CAFE LIGHTING & LIVING

#### **LEETON DINING TABLE - 2M BLACK**

B32358



The Leeton 2m dining table offers a contemporary and refined look to your space with open square cut legs and a 4cm table top finished in a painted oak wood solid timber. This piece will give an inviting feeling to any home and has been designed for maximum seating.







Partial Assembly Required | 63.00 kg 200cm W x 100cm D x 76cm H Seating Capacity: 6-8

1 Year Warranty

Wipe down regularly using damp cloth. Dry thoroughly



# LEETON RANGE

inviting feeling







LEETON ROUND DINING TABLE - 1.5M BLACK

150cm Dia x 76cm H

LEETON DINING TABLE
- 2M BLACK

200cm W x 100cm D x 76cm H

#### LEETON DINING TABLE - 2.4M BLACK

240cm W x 100cm D x 76cm H







LEETON ROUND DINING TABLE - 1.5M WHITE

150cm Dia x 76cm H

### LEETON DINING TABLE - 2M WHITE

200cm W x 100cm D x 76cm H

### LEETON DINING TABLE - 2.4M WHITE

240cm W x 100cm D x 76cm H

cafelightingandliving.com.au
shopcafelightingandliving.com.au