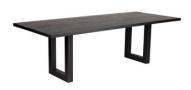

#### **LEETON DINING TABLE - 2M BLACK**

B32358

The Leeton 2m dining table offers a contemporary and refined look to your space with open square cut legs and a 4cm table top finished in a painted oak wood solid timber. This piece will give an inviting feeling to any home and has been designed for maximum seating.

Partial Assembly Required | 63.00 kg 200cm W x 100cm D x 76cm H Seating Capacity: 6-8

1 Year Warranty

Wipe down regularly using damp cloth. Dry thoroughly

# LEETON RANGE

inviting feeling

LEETON ROUND DINING TABLE - 1.5M BLACK

150cm Dia x 76cm H

LEETON DINING TABLE
- 2M BLACK

200cm W x 100cm D x 76cm H