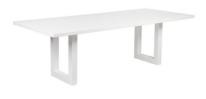

### LEETON DINING TABLE - 2.4M WHITE

240cm W x 100cm D x 76cm H

cafelightingandliving.com.au
shopcafelightingandliving.com.au