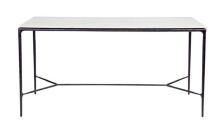

90cm W x 45cm D x 76cm H

HESTON RECTANGLE MARBLE COFFE - BRASS

120cm W x 60cm D x 45cm H

HESTON ROUND MARBLE SIDE TABLE - BRASS

120cm Dia x 38cm H

HESTON MARBLE CONSOLE TABLE - SMALL BRASS

90cm W x 30cm D x 80cm H

HESTON MARBLE DEMILUNE TABLE - BLACK

90cm W x 45cm D x 76cm H

HESTON RECTANGLE MARBLE COFFE - BLACK

120cm W x 60cm D x 45cm H

HESTON MARBLE CONSOLE TABLE - SMALL BLACK

90cm W x 30cm D x 80cm H

HESTON MARBLE CONSOLE TABLE
- MEDIUM BLACK