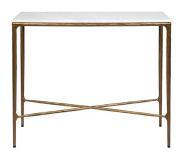

90cm W x 45cm D x 76cm H

HESTON RECTANGLE MARBLE COFFE - BRASS

120cm W x 60cm D x 45cm H

HESTON ROUND MARBLE SIDE TABLE - BRASS

120cm Dia x 38cm H

HESTON MARBLE CONSOLE TABLE - SMALL BRASS

90cm W x 30cm D x 80cm H

HESTON MARBLE CONSOLE TABLE - MEDIUM BRASS

140cm W x 33cm D x 76cm H

HESTON MARBLE CONSOLE TABLE - LARGE BRASS

180cm W x 35cm D x 76cm H