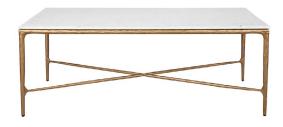

#### **HESTON RECTANGLE MARBLE COFFEE TABLE - BRASS**

B32329

Timelessly elegant, our Heston collection merges the rustic sensibility of a hand forged solid iron frame with a rich counterpoint of organically smoothed curves in white marble, sourced from Greece. The fine and elegant silhouette of this design allows for practical adaptability in creating a sense of air in your space. Each piece is individually hand crafted by artisans to reveal an imperfect and organic texture.

Partial Assembly Required  $\,|\,$  47.00 kg 120cm W x 60cm D x 45cm H

1 Year Warranty

Wipe down regularly using damp cloth. Dry thoroughly