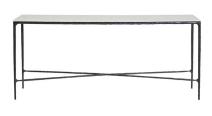

HESTON MARBLE CONSOLE TABLE - MEDIUM BRASS

140cm W x 33cm D x 76cm H

HESTON MARBLE CONSOLE TABLE - LARGE BRASS

180cm W x 35cm D x 76cm H

140cm W x 33cm D x 76cm H

HESTON MARBLE CONSOLE TABLE
- LARGE BLACK

180cm W x 35cm D x 76cm H