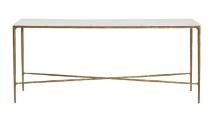

90cm W x 45cm D x 76cm H

HESTON RECTANGLE MARBLE COFFE - BRASS

120cm W x 60cm D x 45cm H

HESTON ROUND MARBLE SIDE TABLE - BRASS

120cm Dia x 38cm H

HESTON MARBLE CONSOLE TABLE - SMALL BRASS

90cm W x 30cm D x 80cm H

HESTON MARBLE CONSOLE TABLE - MEDIUM BRASS

140cm W x 33cm D x 76cm H

HESTON MARBLE CONSOLE TABLE - LARGE BRASS

180cm W x 35cm D x 76cm H