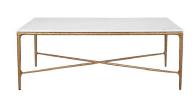

#### **HESTON RECTANGLE MARBLE COFFEE TABLE - BRASS**

B32329

Timelessly elegant, our Heston collection merges the rustic sensibility of a hand forged solid iron frame with a rich counterpoint of organically smoothed curves in white marble, sourced from Greece. The fine and elegant silhouette of this design allows for practical adaptability in creating a sense of air in your space. Each piece is individually hand crafted by artisans to reveal an imperfect and organic texture.

Partial Assembly Required  $\,|\,$  47.00 kg 120cm W x 60cm D x 45cm H

1 Year Warranty

Wipe down regularly using damp cloth. Dry thoroughly