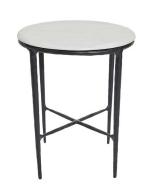

## timelessly elegant

HESTON PETITE MARBLE SIDE TABLE - BRASS

30cm Dia x 60cm H

HESTON ROUND MARBLE SIDE TABLE - BRASS

45cm Dia x 55cm H

HESTON SQUARE MARBLE SIDE TABLE - BRASS

50cm W x 50cm D x 56cm H

HESTON MARBLE DEMILUNE TABLE - BRASS