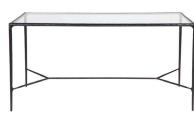

## **HESTON** RANGE

timelessly elegant

HESTON MARBLE DESK - BLACK 152cm W x 56cm D x 76cm H

HESTON GLASS DESK - BLACK

152cm W x 56cm D x 76cm H