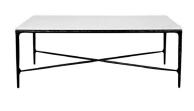

#### **HESTON RECTANGLE MARBLE COFFEE TABLE - BRASS**

B32329

Timelessly elegant, our Heston collection merges the rustic sensibility of a hand forged solid iron frame with a rich counterpoint of organically smoothed curves in white marble, sourced from Greece. The fine and elegant silhouette of this design allows for practical adaptability in creating a sense of air in your space. Each piece is individually hand crafted by artisans to reveal an imperfect and organic texture.

Partial Assembly Required  $\,|\,$  47.00 kg 120cm W x 60cm D x 45cm H

1 Year Warranty

Wipe down regularly using damp cloth. Dry thoroughly