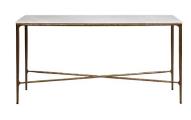

HESTON MARBLE CONSOLE TABLE - MEDIUM BRASS

140cm W x 33cm D x 76cm H

HESTON MARBLE CONSOLE TABLE - LARGE BRASS

180cm W x 35cm D x 76cm H