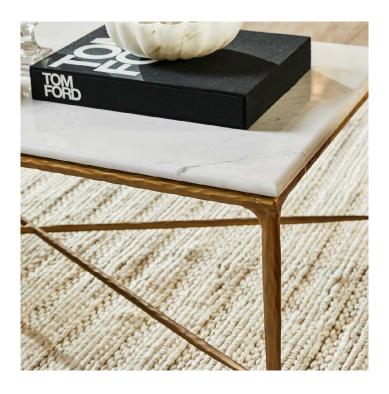

#### **HESTON RECTANGLE MARBLE COFFEE TABLE - BRASS**

B32329

Timelessly elegant, our Heston collection merges the rustic sensibility of a hand forged solid iron frame with a rich counterpoint of organically smoothed curves in white marble, sourced from Greece. The fine and elegant silhouette of this design allows for practical adaptability in creating a sense of air in your space. Each piece is individually hand crafted by artisans to reveal an imperfect and organic texture.