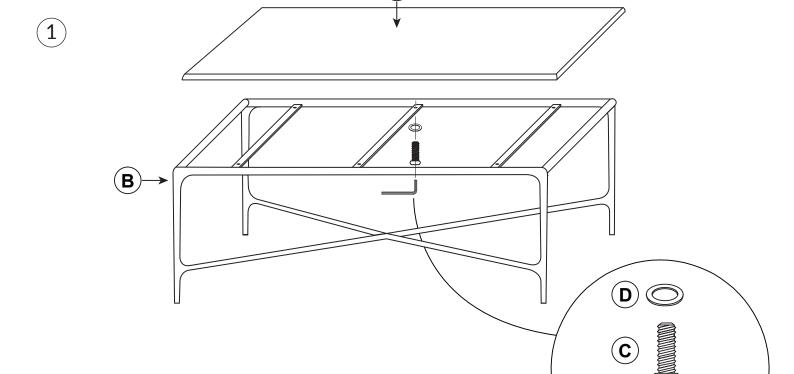

## **Component Checklist**

| REF | PART | NAME         | QTY |
|-----|------|--------------|-----|
| Α   |      | Table top    | 1   |
| В   |      | Table frame  | 1   |
| С   |      | 16mm screw   | 6   |
| D   |      | Round washer | 6   |
| E   |      | Allen Key    | 1   |

**NOTE:** You will need a minimum of 2 persons to assemble due to size and weight of marble table top.

(E)

- Carefully place table top (A) on to iron table base (B) making sure to align the screw holes
- Once aligned, place washer (D) over hole and proceed to screw in (C) using provided allen key (E)

**TIP:** Do not fully tighten until all screws are in place