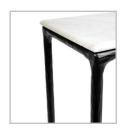

#### **HESTON MARBLE CONSOLE TABLE - SMALL BLACK**

B32282

Timelessly elegant, our Heston collection merges the rustic sensibility of a hand forged solid iron frame with a rich counterpoint of organically smoothed curves in white marble, sourced from Greece. The fine and elegant silhouette of this design allows for practical adaptability in creating a sense of air in your space. Each piece is individually hand crafted by artisans to reveal an imperfect and organic texture.

Partial Assembly Required | 32.50 kg 90cm W x 30cm D x 80cm H 1 Year Warranty

Wipe down regularly using damp cloth. Dry thoroughly