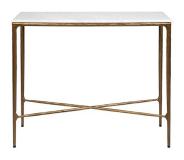

#### **HESTON MARBLE CONSOLE TABLE - SMALL BLACK**

B32282

Timelessly elegant, our Heston collection merges the rustic sensibility of a hand forged solid iron frame with a rich counterpoint of organically smoothed curves in white marble, sourced from Greece. The fine and elegant silhouette of this design allows for practical adaptability in creating a sense of air in your space. Each piece is individually hand crafted by artisans to reveal an imperfect and organic texture.

Partial Assembly Required | 32.50 kg 90cm W x 30cm D x 80cm H 1 Year Warranty

Wipe down regularly using damp cloth. Dry thoroughly