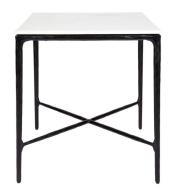

#### **HESTON MARBLE CONSOLE TABLE - SMALL BLACK**

B32282

Timelessly elegant, our Heston collection merges the rustic sensibility of a hand forged solid iron frame with a rich counterpoint of organically smoothed curves in white marble, sourced from Greece. The fine and elegant silhouette of this design allows for practical adaptability in creating a sense of air in your space. Each piece is individually hand crafted by artisans to reveal an imperfect and organic texture.

Partial Assembly Required | 32.50 kg 90cm W x 30cm D x 80cm H 1 Year Warranty

Wipe down regularly using damp cloth. Dry thoroughly