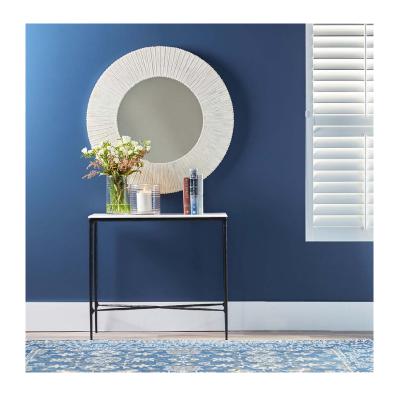

#### **HESTON MARBLE CONSOLE TABLE - SMALL BLACK**

B32282

Timelessly elegant, our Heston collection merges the rustic sensibility of a hand forged solid iron frame with a rich counterpoint of organically smoothed curves in white marble, sourced from Greece. The fine and elegant silhouette of this design allows for practical adaptability in creating a sense of air in your space. Each piece is individually hand crafted by artisans to reveal an imperfect and organic texture.

Partial Assembly Required | 32.50 kg 90cm W x 30cm D x 80cm H 1 Year Warranty

Wipe down regularly using damp cloth. Dry thoroughly