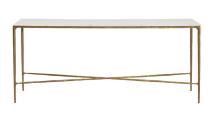

90cm W x 45cm D x 76cm H

HESTON RECTANGLE MARBLE COFFE - BRASS

120cm W x 60cm D x 45cm H

HESTON ROUND MARBLE SIDE TABLE - BRASS

120cm Dia x 38cm H

HESTON MARBLE CONSOLE TABLE - SMALL BRASS

90cm W x 30cm D x 80cm H

HESTON MARBLE CONSOLE TABLE - MEDIUM BRASS

140cm W x 33cm D x 76cm H

HESTON MARBLE CONSOLE TABLE - LARGE BRASS

180cm W x 35cm D x 76cm H

cafelightingandliving.com.au shopcafelightingandliving.com.au