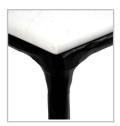

#### **HESTON MARBLE CONSOLE TABLE - SMALL BLACK**

B32282

Timelessly elegant, our Heston collection merges the rustic sensibility of a hand forged solid iron frame with a rich counterpoint of organically smoothed curves in white marble, sourced from Greece. The fine and elegant silhouette of this design allows for practical adaptability in creating a sense of air in your space. Each piece is individually hand crafted by artisans to reveal an imperfect and organic texture.

Partial Assembly Required | 32.50 kg 90cm W x 30cm D x 80cm H 1 Year Warranty

Wipe down regularly using damp cloth. Dry thoroughly