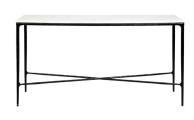

#### **HESTON MARBLE CONSOLE TABLE - SMALL BLACK**

B32282

Timelessly elegant, our Heston collection merges the rustic sensibility of a hand forged solid iron frame with a rich counterpoint of organically smoothed curves in white marble, sourced from Greece. The fine and elegant silhouette of this design allows for practical adaptability in creating a sense of air in your space. Each piece is individually hand crafted by artisans to reveal an imperfect and organic texture.

Partial Assembly Required | 32.50 kg 90cm W x 30cm D x 80cm H 1 Year Warranty

Wipe down regularly using damp cloth. Dry thoroughly