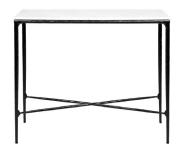

HESTON MARBLE DEMILUNE TABLE - BLACK

90cm W x 45cm D x 76cm H

HESTON RECTANGLE MARBLE COFFE - BLACK

120cm W x 60cm D x 45cm H

HESTON MARBLE CONSOLE TABLE - SMALL BLACK

90cm W x 30cm D x 80cm H

HESTON MARBLE CONSOLE TABLE
- MEDIUM BLACK