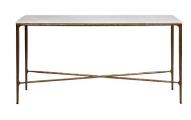

HESTON MARBLE CONSOLE TABLE - MEDIUM BRASS

140cm W x 33cm D x 76cm H

HESTON MARBLE CONSOLE TABLE - LARGE BRASS

180cm W x 35cm D x 76cm H

cafelightingandliving.com.au shopcafelightingandliving.com.au