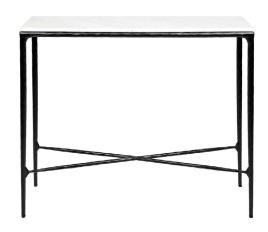

#### **HESTON MARBLE CONSOLE TABLE - SMALL BLACK**

B32282

Timelessly elegant, our Heston collection merges the rustic sensibility of a hand forged solid iron frame with a rich counterpoint of organically smoothed curves in white marble, sourced from Greece. The fine and elegant silhouette of this design allows for practical adaptability in creating a sense of air in your space. Each piece is individually hand crafted by artisans to reveal an imperfect and organic texture.

Partial Assembly Required | 32.50 kg 90cm W x 30cm D x 80cm H 1 Year Warranty

Wipe down regularly using damp cloth. Dry thoroughly