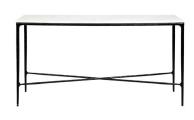

#### **HESTON MARBLE CONSOLE TABLE - MEDIUM BLACK**

B32280

Timelessly elegant, our Heston collection merges the rustic sensibility of a hand forged solid iron frame with a rich counterpoint of organically smoothed curves in white marble, sourced from Greece. The fine and elegant silhouette of this design allows for practical adaptability in creating a sense of air in your space. Each piece is individually hand crafted by artisans to reveal an imperfect and organic texture.

Partial Assembly Required | 45.50 kg 140cm W x 33cm D x 76cm H 1 Year Warranty

Wipe down regularly using damp cloth. Dry thoroughly