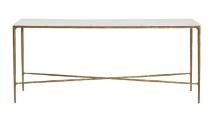

#### **HESTON MARBLE CONSOLE TABLE - MEDIUM BLACK**

B32280

Timelessly elegant, our Heston collection merges the rustic sensibility of a hand forged solid iron frame with a rich counterpoint of organically smoothed curves in white marble, sourced from Greece. The fine and elegant silhouette of this design allows for practical adaptability in creating a sense of air in your space. Each piece is individually hand crafted by artisans to reveal an imperfect and organic texture.

Partial Assembly Required | 45.50 kg 140cm W x 33cm D x 76cm H 1 Year Warranty

Wipe down regularly using damp cloth. Dry thoroughly

HESTON MARBLE CONSOLE TABLE - MEDIUM BRASS

140cm W x 33cm D x 76cm H

HESTON MARBLE CONSOLE TABLE - LARGE BRASS

180cm W x 35cm D x 76cm H

cafelightingandliving.com.au shopcafelightingandliving.com.au