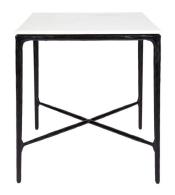

#### **HESTON MARBLE CONSOLE TABLE - MEDIUM BLACK**

B32280

Timelessly elegant, our Heston collection merges the rustic sensibility of a hand forged solid iron frame with a rich counterpoint of organically smoothed curves in white marble, sourced from Greece. The fine and elegant silhouette of this design allows for practical adaptability in creating a sense of air in your space. Each piece is individually hand crafted by artisans to reveal an imperfect and organic texture.

Partial Assembly Required | 45.50 kg 140cm W x 33cm D x 76cm H 1 Year Warranty

Wipe down regularly using damp cloth. Dry thoroughly