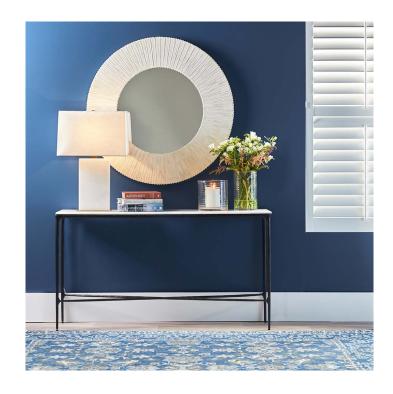

#### **HESTON MARBLE CONSOLE TABLE - MEDIUM BLACK**

B32280

Timelessly elegant, our Heston collection merges the rustic sensibility of a hand forged solid iron frame with a rich counterpoint of organically smoothed curves in white marble, sourced from Greece. The fine and elegant silhouette of this design allows for practical adaptability in creating a sense of air in your space. Each piece is individually hand crafted by artisans to reveal an imperfect and organic texture.