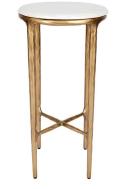

## timelessly elegant

HESTON PETITE MARBLE SIDE TABLE - BRASS

30cm Dia x 60cm H

HESTON ROUND MARBLE SIDE TABLE - BRASS

45cm Dia x 55cm H

HESTON SQUARE MARBLE SIDE TABLE - BRASS

50cm W x 50cm D x 56cm H

HESTON MARBLE DEMILUNE TABLE - BRASS