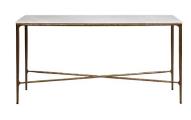

#### **HESTON MARBLE CONSOLE TABLE - MEDIUM BLACK**

B32280

Timelessly elegant, our Heston collection merges the rustic sensibility of a hand forged solid iron frame with a rich counterpoint of organically smoothed curves in white marble, sourced from Greece. The fine and elegant silhouette of this design allows for practical adaptability in creating a sense of air in your space. Each piece is individually hand crafted by artisans to reveal an imperfect and organic texture.

Partial Assembly Required | 45.50 kg 140cm W x 33cm D x 76cm H 1 Year Warranty

Wipe down regularly using damp cloth. Dry thoroughly