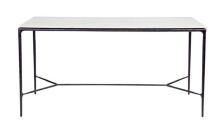

HESTON MARBLE CONSOLE TABLE - MEDIUM BRASS

140cm W x 33cm D x 76cm H

HESTON MARBLE CONSOLE TABLE - LARGE BRASS

180cm W x 35cm D x 76cm H

cafelightingandliving.com.au shopcafelightingandliving.com.au