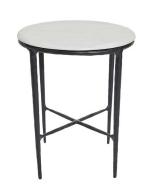

# timelessly elegant

100cm W x 35cm D x 200cm H

HESTON PETITE MARBLE SIDE TABLE - BLACK

30cm Dia x 60cm H

HESTON ROUND MARBLE SIDE TABLE - BLACK

45cm Dia x 55cm H

HESTON SQUARE MARBLE SIDE TABLE - BLACK

50cm W x 50cm D x 56cm H