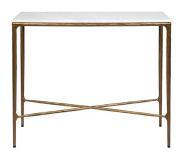

90cm W x 45cm D x 76cm H

HESTON RECTANGLE MARBLE COFFE - BRASS

120cm W x 60cm D x 45cm H

HESTON ROUND MARBLE SIDE TABLE - BRASS

120cm Dia x 38cm H

HESTON MARBLE CONSOLE TABLE - SMALL BRASS

90cm W x 30cm D x 80cm H