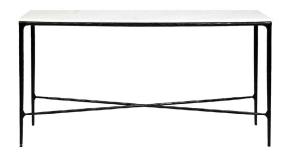

#### **HESTON MARBLE CONSOLE TABLE - MEDIUM BLACK**

B32280

Timelessly elegant, our Heston collection merges the rustic sensibility of a hand forged solid iron frame with a rich counterpoint of organically smoothed curves in white marble, sourced from Greece. The fine and elegant silhouette of this design allows for practical adaptability in creating a sense of air in your space. Each piece is individually hand crafted by artisans to reveal an imperfect and organic texture.

Partial Assembly Required | 45.50 kg 140cm W x 33cm D x 76cm H 1 Year Warranty

Wipe down regularly using damp cloth. Dry thoroughly