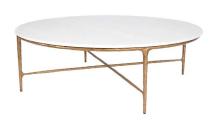

90cm W x 45cm D x 76cm H

HESTON RECTANGLE MARBLE COFFE - BRASS

120cm W x 60cm D x 45cm H

HESTON ROUND MARBLE SIDE TABLE - BRASS

120cm Dia x 38cm H

HESTON MARBLE CONSOLE TABLE - SMALL BRASS

90cm W x 30cm D x 80cm H