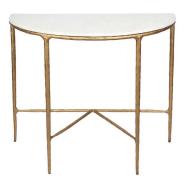

## timelessly elegant

HESTON PETITE MARBLE SIDE TABLE - BRASS

30cm Dia x 60cm H

HESTON ROUND MARBLE SIDE TABLE - BRASS

45cm Dia x 55cm H

HESTON SQUARE MARBLE SIDE TABLE - BRASS

50cm W x 50cm D x 56cm H

HESTON MARBLE DEMILUNE TABLE - BRASS