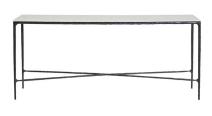

HESTON MARBLE DEMILUNE TABLE - BLACK

90cm W x 45cm D x 76cm H

HESTON RECTANGLE MARBLE COFFE - BLACK

120cm W x 60cm D x 45cm H

HESTON MARBLE CONSOLE TABLE - SMALL BLACK

90cm W x 30cm D x 80cm H

HESTON MARBLE CONSOLE TABLE
- MEDIUM BLACK

140cm W x 33cm D x 76cm H

HESTON MARBLE CONSOLE TABLE
- LARGE BLACK

180cm W x 35cm D x 76cm H

cafelightingandliving.com.au shopcafelightingandliving.com.au