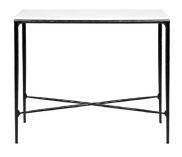

HESTON MARBLE DEMILUNE TABLE - BLACK

90cm W x 45cm D x 76cm H

HESTON RECTANGLE MARBLE COFFE - BLACK

120cm W x 60cm D x 45cm H

HESTON MARBLE CONSOLE TABLE - SMALL BLACK

90cm W x 30cm D x 80cm H

HESTON MARBLE CONSOLE TABLE
- MEDIUM BLACK

140cm W x 33cm D x 76cm H

HESTON MARBLE CONSOLE TABLE
- LARGE BLACK

180cm W x 35cm D x 76cm H

cafelightingandliving.com.au shopcafelightingandliving.com.au