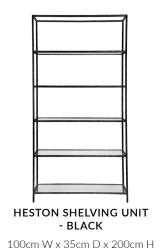

# timelessly elegant

100cm W x 35cm D x 200cm H

HESTON PETITE MARBLE SIDE TABLE - BLACK

30cm Dia x 60cm H

HESTON ROUND MARBLE SIDE TABLE - BLACK

45cm Dia x 55cm H

HESTON SQUARE MARBLE SIDE TABLE - BLACK

50cm W x 50cm D x 56cm H