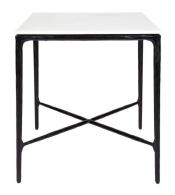

# timelessly elegant

100cm W x 35cm D x 200cm H

HESTON PETITE MARBLE SIDE TABLE - BLACK

30cm Dia x 60cm H

HESTON ROUND MARBLE SIDE TABLE - BLACK

45cm Dia x 55cm H

HESTON SQUARE MARBLE SIDE TABLE - BLACK

50cm W x 50cm D x 56cm H