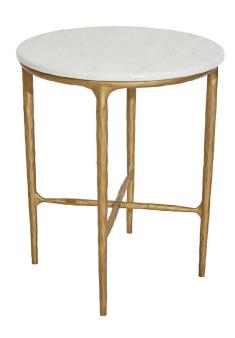

#### **HESTON ROUND MARBLE SIDE TABLE - BRASS**

B32186

Timelessly elegant, our Heston collection merges rustic sensibility of a hand forged iron frame with a rich counterpoint of organically smoothed white marble, sourced from Greece. The fine and elegant silhouette of this design allows for practical adaptability to create a sense of air in your space. Individually hand crafted by artisans to reveal an imperfect texture, create symmetry with coordinating side tables in your living space or bedroom, or create a single statement to your armchair.

Partial Assembly Required | 17.50 kg

45cm Dia x 55cm H

1 Year Warranty

Wipe down regularly using damp cloth. Dry thoroughly