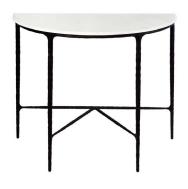

HESTON MARBLE DEMILUNE TABLE - BLACK

90cm W x 45cm D x 76cm H

HESTON RECTANGLE MARBLE COFFE - BLACK

120cm W x 60cm D x 45cm H

HESTON MARBLE CONSOLE TABLE - SMALL BLACK

90cm W x 30cm D x 80cm H

HESTON MARBLE CONSOLE TABLE
- MEDIUM BLACK