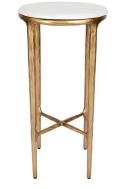

#### **HESTON ROUND MARBLE SIDE TABLE - BRASS**

B32186

Timelessly elegant, our Heston collection merges rustic sensibility of a hand forged iron frame with a rich counterpoint of organically smoothed white marble, sourced from Greece. The fine and elegant silhouette of this design allows for practical adaptability to create a sense of air in your space. Individually hand crafted by artisans to reveal an imperfect texture, create symmetry with coordinating side tables in your living space or bedroom, or create a single statement to your armchair.

Partial Assembly Required | 17.50 kg

45cm Dia x 55cm H

1 Year Warranty

Wipe down regularly using damp cloth. Dry thoroughly