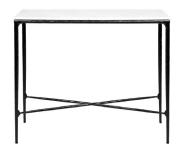

# timelessly elegant

100cm W x 35cm D x 200cm H

HESTON PETITE MARBLE SIDE TABLE - BLACK

30cm Dia x 60cm H

HESTON ROUND MARBLE SIDE TABLE - BLACK

45cm Dia x 55cm H

HESTON SQUARE MARBLE SIDE TABLE - BLACK

50cm W x 50cm D x 56cm H