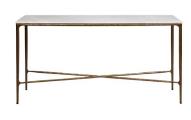

90cm W x 45cm D x 76cm H

HESTON RECTANGLE MARBLE COFFE - BRASS

120cm W x 60cm D x 45cm H

HESTON ROUND MARBLE SIDE TABLE - BRASS

120cm Dia x 38cm H

HESTON MARBLE CONSOLE TABLE - SMALL BRASS

90cm W x 30cm D x 80cm H

HESTON MARBLE CONSOLE TABLE - MEDIUM BRASS

140cm W x 33cm D x 76cm H

HESTON MARBLE CONSOLE TABLE - LARGE BRASS

180cm W x 35cm D x 76cm H