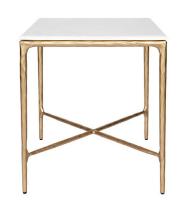

## timelessly elegant

HESTON PETITE MARBLE SIDE TABLE - BRASS

30cm Dia x 60cm H

HESTON ROUND MARBLE SIDE TABLE - BRASS

45cm Dia x 55cm H

HESTON SQUARE MARBLE SIDE TABLE - BRASS

50cm W x 50cm D x 56cm H

HESTON MARBLE DEMILUNE TABLE - BRASS