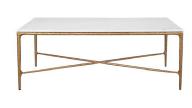

90cm W x 45cm D x 76cm H

HESTON RECTANGLE MARBLE COFFE - BRASS

120cm W x 60cm D x 45cm H

HESTON ROUND MARBLE SIDE TABLE - BRASS

120cm Dia x 38cm H

HESTON MARBLE CONSOLE TABLE - SMALL BRASS

90cm W x 30cm D x 80cm H