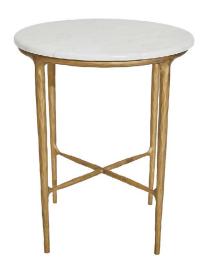

#### **HESTON ROUND MARBLE SIDE TABLE - BRASS**

B32186

Timelessly elegant, our Heston collection merges rustic sensibility of a hand forged iron frame with a rich counterpoint of organically smoothed white marble, sourced from Greece. The fine and elegant silhouette of this design allows for practical adaptability to create a sense of air in your space. Individually hand crafted by artisans to reveal an imperfect texture, create symmetry with coordinating side tables in your living space or bedroom, or create a single statement to your armchair.

Partial Assembly Required | 17.50 kg

45cm Dia x 55cm H

1 Year Warranty

Wipe down regularly using damp cloth. Dry thoroughly