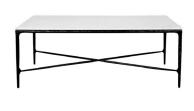

HESTON MARBLE DEMILUNE TABLE - BLACK

90cm W x 45cm D x 76cm H

HESTON RECTANGLE MARBLE COFFE - BLACK

120cm W x 60cm D x 45cm H

HESTON MARBLE CONSOLE TABLE - SMALL BLACK

90cm W x 30cm D x 80cm H

HESTON MARBLE CONSOLE TABLE
- MEDIUM BLACK