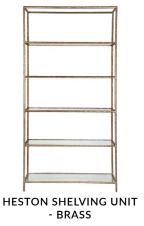

# timelessly elegant

100cm W x 35cm D x 200cm H

HESTON PETITE MARBLE SIDE TABLE - BLACK

30cm Dia x 60cm H

HESTON ROUND MARBLE SIDE TABLE - BLACK

45cm Dia x 55cm H

HESTON SQUARE MARBLE SIDE TABLE - BLACK

50cm W x 50cm D x 56cm H