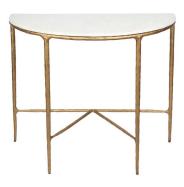

## timelessly elegant

HESTON PETITE MARBLE SIDE TABLE - BRASS

30cm Dia x 60cm H

HESTON ROUND MARBLE SIDE TABLE - BRASS

45cm Dia x 55cm H

HESTON SQUARE MARBLE SIDE TABLE - BRASS

50cm W x 50cm D x 56cm H

HESTON MARBLE DEMILUNE TABLE - BRASS

90cm W x 45cm D x 76cm H

HESTON RECTANGLE MARBLE COFFE - BRASS

120cm W x 60cm D x 45cm H

HESTON ROUND MARBLE SIDE TABLE - BRASS

120cm Dia x 38cm H

HESTON MARBLE CONSOLE TABLE - SMALL BRASS

90cm W x 30cm D x 80cm H