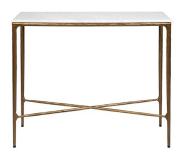

## timelessly elegant

HESTON PETITE MARBLE SIDE TABLE - BRASS

30cm Dia x 60cm H

HESTON ROUND MARBLE SIDE TABLE - BRASS

45cm Dia x 55cm H

HESTON SQUARE MARBLE SIDE TABLE - BRASS

50cm W x 50cm D x 56cm H

HESTON MARBLE DEMILUNE TABLE - BRASS