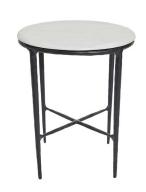

#### **HESTON ROUND MARBLE SIDE TABLE - BRASS**

B32186

Timelessly elegant, our Heston collection merges rustic sensibility of a hand forged iron frame with a rich counterpoint of organically smoothed white marble, sourced from Greece. The fine and elegant silhouette of this design allows for practical adaptability to create a sense of air in your space. Individually hand crafted by artisans to reveal an imperfect texture, create symmetry with coordinating side tables in your living space or bedroom, or create a single statement to your armchair.

Partial Assembly Required | 17.50 kg

45cm Dia x 55cm H

1 Year Warranty

Wipe down regularly using damp cloth. Dry thoroughly