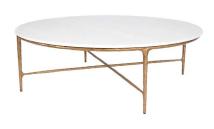

#### **HESTON ROUND MARBLE SIDE TABLE - BRASS**

B32186

Timelessly elegant, our Heston collection merges rustic sensibility of a hand forged iron frame with a rich counterpoint of organically smoothed white marble, sourced from Greece. The fine and elegant silhouette of this design allows for practical adaptability to create a sense of air in your space. Individually hand crafted by artisans to reveal an imperfect texture, create symmetry with coordinating side tables in your living space or bedroom, or create a single statement to your armchair.

Partial Assembly Required | 17.50 kg

45cm Dia x 55cm H

1 Year Warranty

Wipe down regularly using damp cloth. Dry thoroughly