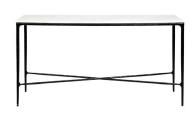

HESTON MARBLE CONSOLE TABLE - MEDIUM BRASS

140cm W x 33cm D x 76cm H

HESTON MARBLE CONSOLE TABLE - LARGE BRASS

180cm W x 35cm D x 76cm H

140cm W x 33cm D x 76cm H

HESTON MARBLE CONSOLE TABLE
- LARGE BLACK

180cm W x 35cm D x 76cm H