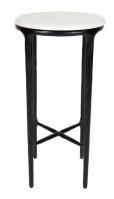

## timelessly elegant

HESTON PETITE MARBLE SIDE TABLE - BRASS

30cm Dia x 60cm H

HESTON ROUND MARBLE SIDE TABLE - BRASS

45cm Dia x 55cm H

HESTON SQUARE MARBLE SIDE TABLE - BRASS

50cm W x 50cm D x 56cm H

HESTON MARBLE DEMILUNE TABLE - BRASS