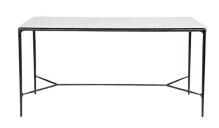

HESTON MARBLE DEMILUNE TABLE - BLACK

90cm W x 45cm D x 76cm H

HESTON RECTANGLE MARBLE COFFE - BLACK

120cm W x 60cm D x 45cm H

HESTON MARBLE CONSOLE TABLE - SMALL BLACK

90cm W x 30cm D x 80cm H

HESTON MARBLE CONSOLE TABLE
- MEDIUM BLACK