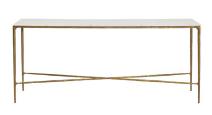

HESTON MARBLE CONSOLE TABLE - MEDIUM BRASS

140cm W x 33cm D x 76cm H

HESTON MARBLE CONSOLE TABLE - LARGE BRASS

180cm W x 35cm D x 76cm H