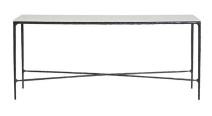

140cm W x 33cm D x 76cm H

HESTON MARBLE CONSOLE TABLE
- LARGE BLACK

180cm W x 35cm D x 76cm H