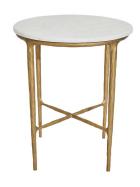

## timelessly elegant

HESTON PETITE MARBLE SIDE TABLE - BRASS

30cm Dia x 60cm H

HESTON ROUND MARBLE SIDE TABLE - BRASS

45cm Dia x 55cm H

HESTON SQUARE MARBLE SIDE TABLE - BRASS

50cm W x 50cm D x 56cm H

HESTON MARBLE DEMILUNE TABLE - BRASS