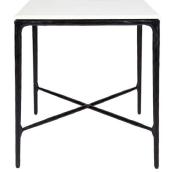

## HESTON MARBLE DEMILUNE TABLE - BLACK B32169

B32169

Timelessly elegant, our Heston collection merges the rustic sensibility of a hand forged solid iron frame with a rich counterpoint of organically smoothed curves in white marble, sourced from Greece. The fine and elegant silhouette of this design allows for practical adaptability in creating a sense of air in your space. Each piece is individually hand crafted by artisans to reveal an imperfect and organic texture.

Specifications

Partial Assembly Required | 31.00 kg 90cm W x 45cm D x 76cm H 1 Year Warranty

Wipe down regularly using damp cloth. Dry thoroughly

cafelightingandliving.com.au shopcafelightingandliving.com.au