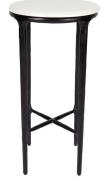

HESTON PETITE MARBLE SIDE TABLE - BLACK

HESTON ROUND MARBLE SIDE TABLE - BLACK 45cm Dia x 55cm H

HESTON SQUARE MARBLE SIDE TABLE - BLACK 50cm W x 50cm D x 56cm H

HESTON MARBLE DEMILUNE TABLE - BLACK 90cm W x 45cm D x 76cm H