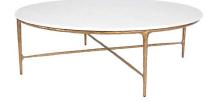

HESTON RECTANGLE MARBLE **COFFE - BRASS** 120cm W x 60cm D x 45cm H

HESTON ROUND MARBLE SIDE TABLE - BRASS 120cm Dia x 38cm H

HESTON MARBLE CONSOLE TABLE - SMALL BRASS 90cm W x 30cm D x 80cm H

HESTON MARBLE CONSOLE TABLE - MEDIUM BRASS

HESTON PETITE MARBLE SIDE TABLE - BLACK

HESTON ROUND MARBLE SIDE TABLE - BLACK 45cm Dia x 55cm H

HESTON SQUARE MARBLE SIDE TABLE - BLACK 50cm W x 50cm D x 56cm H

HESTON MARBLE DEMILUNE TABLE - BLACK 90cm W x 45cm D x 76cm H