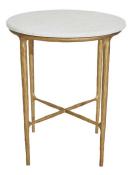

HESTON PETITE MARBLE SIDE TABLE - BRASS

HESTON ROUND MARBLE SIDE TABLE - BRASS

HESTON SQUARE MARBLE SIDE TABLE - BRASS 50cm W x 50cm D x 56cm H

HESTON MARBLE DEMILUNE TABLE - BRASS

90cm W x 45cm D x 76cm H