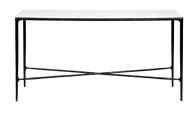

HESTON RECTANGLE MARBLE COFFE - BLACK 120cm W x 60cm D x 45cm H

HESTON MARBLE CONSOLE TABLE - SMALL BLACK 90cm W x 30cm D x 80cm H

HESTON MARBLE CONSOLE TABLE - MEDIUM BLACK 140cm W x 33cm D x 76cm H

HESTON MARBLE CONSOLE TABLE - LARGE BLACK 180cm W x 35cm D x 76cm H