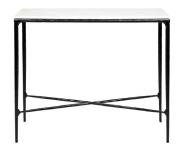

## HESTON MARBLE DEMILUNE TABLE - BLACK B32169

B32169

Timelessly elegant, our Heston collection merges the rustic sensibility of a hand forged solid iron frame with a rich counterpoint of organically smoothed curves in white marble, sourced from Greece. The fine and elegant silhouette of this design allows for practical adaptability in creating a sense of air in your space. Each piece is individually hand crafted by artisans to reveal an imperfect and organic texture.

Specifications

Partial Assembly Required | 31.00 kg 90cm W x 45cm D x 76cm H 1 Year Warranty

Wipe down regularly using damp cloth. Dry thoroughly

cafelightingandliving.com.au shopcafelightingandliving.com.au