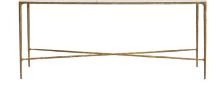

140cm W x 33cm D x 76cm H

HESTON MARBLE CONSOLE TABLE - LARGE BRASS 180cm W x 35cm D x 76cm H

cafelightingandliving.com.au shopcafelightingandliving.com.au

HESTON SHELVING UNIT - BRASS 100cm W x 35cm D x 200cm H