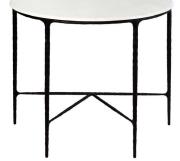

HESTON PETITE MARBLE SIDE TABLE - BLACK

HESTON ROUND MARBLE SIDE TABLE - BLACK 45cm Dia x 55cm H

HESTON SQUARE MARBLE SIDE TABLE - BLACK 50cm W x 50cm D x 56cm H

HESTON MARBLE DEMILUNE TABLE - BLACK 90cm W x 45cm D x 76cm H