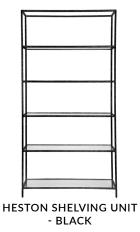

140cm W x 33cm D x 76cm H

HESTON MARBLE CONSOLE TABLE - LARGE BRASS 180cm W x 35cm D x 76cm H

cafelightingandliving.com.au shopcafelightingandliving.com.au

HESTON SHELVING UNIT - BRASS 100cm W x 35cm D x 200cm H

cafelightingandliving.com.au shopcafelightingandliving.com.au

100cm W x 35cm D x 200cm H

HESTON MARBLE DESK - BLACK

152cm W x 56cm D x 76cm H

HESTON GLASS DESK - BLACK 152cm W x 56cm D x 76cm H

cafelightingandliving.com.au shopcafelightingandliving.com.au