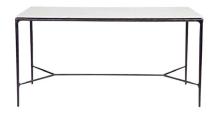

## HESTON MARBLE DEMILUNE TABLE - BLACK B32169

B32169

Timelessly elegant, our Heston collection merges the rustic sensibility of a hand forged solid iron frame with a rich counterpoint of organically smoothed curves in white marble, sourced from Greece. The fine and elegant silhouette of this design allows for practical adaptability in creating a sense of air in your space. Each piece is individually hand crafted by artisans to reveal an imperfect and organic texture.

Specifications

Partial Assembly Required | 31.00 kg 90cm W x 45cm D x 76cm H 1 Year Warranty

Wipe down regularly using damp cloth. Dry thoroughly

cafelightingandliving.com.au shopcafelightingandliving.com.au