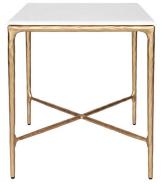

HESTON PETITE MARBLE SIDE TABLE - BRASS

HESTON ROUND MARBLE SIDE TABLE - BRASS

HESTON SQUARE MARBLE SIDE TABLE - BRASS 50cm W x 50cm D x 56cm H

HESTON MARBLE DEMILUNE TABLE - BRASS

90cm W x 45cm D x 76cm H