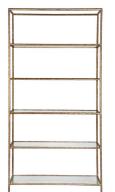

140cm W x 33cm D x 76cm H

HESTON MARBLE CONSOLE TABLE - LARGE BRASS 180cm W x 35cm D x 76cm H

cafelightingandliving.com.au shopcafelightingandliving.com.au

HESTON SHELVING UNIT - BRASS 100cm W x 35cm D x 200cm H

cafelightingandliving.com.au shopcafelightingandliving.com.au

100cm W x 35cm D x 200cm H

HESTON MARBLE DESK - BLACK

152cm W x 56cm D x 76cm H

HESTON GLASS DESK - BLACK 152cm W x 56cm D x 76cm H

cafelightingandliving.com.au shopcafelightingandliving.com.au