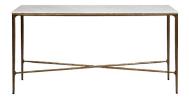

HESTON RECTANGLE MARBLE **COFFE - BRASS** 120cm W x 60cm D x 45cm H

HESTON ROUND MARBLE SIDE TABLE - BRASS 120cm Dia x 38cm H

HESTON MARBLE CONSOLE TABLE - SMALL BRASS 90cm W x 30cm D x 80cm H

HESTON MARBLE CONSOLE TABLE - MEDIUM BRASS

140cm W x 33cm D x 76cm H

HESTON MARBLE CONSOLE TABLE - LARGE BRASS 180cm W x 35cm D x 76cm H

cafelightingandliving.com.au shopcafelightingandliving.com.au

HESTON SHELVING UNIT - BRASS 100cm W x 35cm D x 200cm H