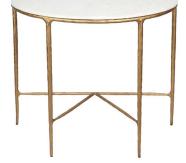

## HESTON MARBLE DEMILUNE TABLE - BLACK B32169

B32169

Timelessly elegant, our Heston collection merges the rustic sensibility of a hand forged solid iron frame with a rich counterpoint of organically smoothed curves in white marble, sourced from Greece. The fine and elegant silhouette of this design allows for practical adaptability in creating a sense of air in your space. Each piece is individually hand crafted by artisans to reveal an imperfect and organic texture.

Specifications

Partial Assembly Required | 31.00 kg 90cm W x 45cm D x 76cm H 1 Year Warranty

Wipe down regularly using damp cloth. Dry thoroughly

cafelightingandliving.com.au shopcafelightingandliving.com.au