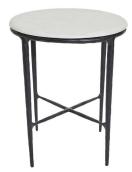

## HESTON MARBLE DEMILUNE TABLE - BLACK B32169

B32169

Timelessly elegant, our Heston collection merges the rustic sensibility of a hand forged solid iron frame with a rich counterpoint of organically smoothed curves in white marble, sourced from Greece. The fine and elegant silhouette of this design allows for practical adaptability in creating a sense of air in your space. Each piece is individually hand crafted by artisans to reveal an imperfect and organic texture.

Specifications

Partial Assembly Required | 31.00 kg 90cm W x 45cm D x 76cm H 1 Year Warranty

Wipe down regularly using damp cloth. Dry thoroughly

cafelightingandliving.com.au shopcafelightingandliving.com.au