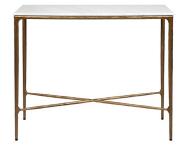

HESTON RECTANGLE MARBLE **COFFE - BRASS** 120cm W x 60cm D x 45cm H

HESTON ROUND MARBLE SIDE TABLE - BRASS 120cm Dia x 38cm H

HESTON MARBLE CONSOLE TABLE - SMALL BRASS 90cm W x 30cm D x 80cm H

HESTON MARBLE CONSOLE TABLE - MEDIUM BRASS

140cm W x 33cm D x 76cm H

HESTON MARBLE CONSOLE TABLE - LARGE BRASS 180cm W x 35cm D x 76cm H

cafelightingandliving.com.au shopcafelightingandliving.com.au

HESTON SHELVING UNIT - BRASS 100cm W x 35cm D x 200cm H