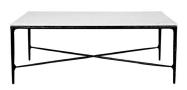

HESTON RECTANGLE MARBLE COFFE - BLACK 120cm W x 60cm D x 45cm H

HESTON MARBLE CONSOLE TABLE - SMALL BLACK 90cm W x 30cm D x 80cm H

HESTON MARBLE CONSOLE TABLE - MEDIUM BLACK 140cm W x 33cm D x 76cm H

HESTON MARBLE CONSOLE TABLE - LARGE BLACK 180cm W x 35cm D x 76cm H