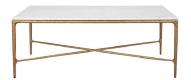

HESTON RECTANGLE MARBLE **COFFE - BRASS** 120cm W x 60cm D x 45cm H

HESTON ROUND MARBLE SIDE TABLE - BRASS 120cm Dia x 38cm H

HESTON MARBLE CONSOLE TABLE - SMALL BRASS 90cm W x 30cm D x 80cm H

HESTON MARBLE CONSOLE TABLE - MEDIUM BRASS

HESTON RECTANGLE MARBLE COFFE - BLACK 120cm W x 60cm D x 45cm H

HESTON MARBLE CONSOLE TABLE - SMALL BLACK 90cm W x 30cm D x 80cm H

HESTON MARBLE CONSOLE TABLE - MEDIUM BLACK 140cm W x 33cm D x 76cm H

HESTON MARBLE CONSOLE TABLE - LARGE BLACK 180cm W x 35cm D x 76cm H