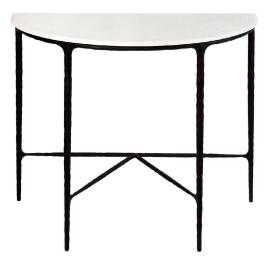

## HESTON MARBLE DEMILUNE TABLE - BLACK B32169

B32169

Timelessly elegant, our Heston collection merges the rustic sensibility of a hand forged solid iron frame with a rich counterpoint of organically smoothed curves in white marble, sourced from Greece. The fine and elegant silhouette of this design allows for practical adaptability in creating a sense of air in your space. Each piece is individually hand crafted by artisans to reveal an imperfect and organic texture.

Specifications

Partial Assembly Required | 31.00 kg 90cm W x 45cm D x 76cm H 1 Year Warranty

Wipe down regularly using damp cloth. Dry thoroughly

cafelightingandliving.com.au shopcafelightingandliving.com.au