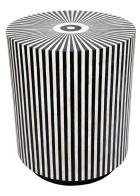

## MAKAYLA RANGE Delicate Bone Inlay

MAKAYLA SIDE TABLE
- NATURAL

50cm Dia x 60cm H

MAKAYLA SIDE TABLE
- GREY

50cm Dia x 60cm H

MAKAYLA SIDE TABLE
- BLACK

50cm Dia x 60cm H

MAKAYLA COFFEE TABLE
- NATURAL