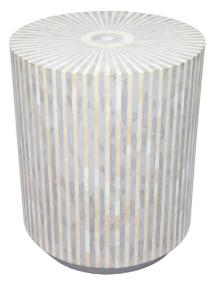

## **MAKAYLA SIDE TABLE - GREY**

32702

With tonal beauty and luscious curves, the Makayla bone inlay side table is a versatile piece that adds unique character to your interior. Handcrafted by expert artisans, the delicate bone inlay forms an intricate pattern that brings subtle interest and accent to your bespoke living space or bedroom. Generously proportioned the Makayla side table floats above a grey plinth, creating a visual sense of air.

Specifications

Fully Assembled | 17.00 kg 50cm Dia x 60cm H

This unique piece has been individually crafted with care at the hands of our skilled artisans.

The beauty of this product lies in its imperfections which are a reflection of its hand crafted authenticity.

## MAKAYLA RANGE Delicate Bone Inlay

MAKAYLA SIDE TABLE
- NATURAL

50cm Dia x 60cm H

MAKAYLA SIDE TABLE
- GREY

50cm Dia x 60cm H

MAKAYLA SIDE TABLE
- BLACK

50cm Dia x 60cm H

MAKAYLA COFFEE TABLE
- NATURAL