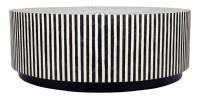

## MAKAYLA RANGE Delicate Bone Inlay

MAKAYLA SIDE TABLE
- NATURAL

50cm Dia x 60cm H

MAKAYLA SIDE TABLE
- GREY

50cm Dia x 60cm H

MAKAYLA SIDE TABLE
- BLACK

50cm Dia x 60cm H

MAKAYLA COFFEE TABLE
- NATURAL

100cm Dia x 36cm H

MAKAYLA COFFEE TABLE
- GREY

100cm Dia x 36cm H

MAKAYLA COFFEE TABLE
- BLACK

100cm Dia x 36cm H

cafelightingandliving.com.au shopcafelightingandliving.com.au