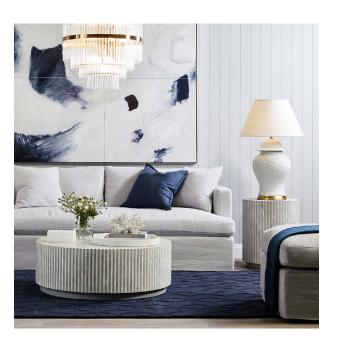

## **MAKAYLA SIDE TABLE - GREY**

32702

With tonal beauty and luscious curves, the Makayla bone inlay side table is a versatile piece that adds unique character to your interior. Handcrafted by expert artisans, the delicate bone inlay forms an intricate pattern that brings subtle interest and accent to your bespoke living space or bedroom. Generously proportioned the Makayla side table floats above a grey plinth, creating a visual sense of air.

## MAKAYLA RANGE Delicate Bone Inlay

MAKAYLA SIDE TABLE
- NATURAL

50cm Dia x 60cm H

MAKAYLA SIDE TABLE
- GREY

50cm Dia x 60cm H

MAKAYLA SIDE TABLE
- BLACK

50cm Dia x 60cm H

MAKAYLA COFFEE TABLE
- NATURAL