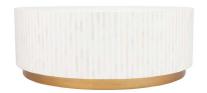

## MAKAYLA RANGE Delicate Bone Inlay

MAKAYLA SIDE TABLE
- NATURAL

50cm Dia x 60cm H

MAKAYLA SIDE TABLE
- GREY

50cm Dia x 60cm H

MAKAYLA SIDE TABLE
- BLACK

50cm Dia x 60cm H

MAKAYLA COFFEE TABLE
- NATURAL

100cm Dia x 36cm H

MAKAYLA COFFEE TABLE
- GREY

100cm Dia x 36cm H

MAKAYLA COFFEE TABLE
- BLACK

100cm Dia x 36cm H

cafelightingandliving.com.au shopcafelightingandliving.com.au