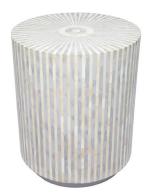

## MAKAYLA RANGE Delicate Bone Inlay

MAKAYLA SIDE TABLE
- NATURAL

50cm Dia x 60cm H

MAKAYLA SIDE TABLE
- GREY

50cm Dia x 60cm H

MAKAYLA SIDE TABLE
- BLACK

50cm Dia x 60cm H

MAKAYLA COFFEE TABLE
- NATURAL