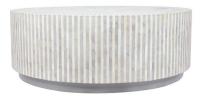

## MAKAYLA RANGE Delicate Bone Inlay

MAKAYLA SIDE TABLE
- NATURAL

50cm Dia x 60cm H

MAKAYLA SIDE TABLE
- GREY

50cm Dia x 60cm H

MAKAYLA SIDE TABLE
- BLACK

50cm Dia x 60cm H

MAKAYLA COFFEE TABLE
- NATURAL

100cm Dia x 36cm H

MAKAYLA COFFEE TABLE
- GREY

100cm Dia x 36cm H

MAKAYLA COFFEE TABLE
- BLACK

100cm Dia x 36cm H

cafelightingandliving.com.au shopcafelightingandliving.com.au