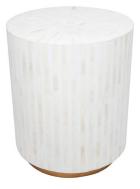

## **MAKAYLA SIDE TABLE - GREY**

32702

With tonal beauty and luscious curves, the Makayla bone inlay side table is a versatile piece that adds unique character to your interior. Handcrafted by expert artisans, the delicate bone inlay forms an intricate pattern that brings subtle interest and accent to your bespoke living space or bedroom. Generously proportioned the Makayla side table floats above a grey plinth, creating a visual sense of air.

Specifications

Fully Assembled | 17.00 kg 50cm Dia x 60cm H

This unique piece has been individually crafted with care at the hands of our skilled artisans.

The beauty of this product lies in its imperfections which are a reflection of its hand crafted authenticity.

## MAKAYLA RANGE Delicate Bone Inlay

MAKAYLA SIDE TABLE
- NATURAL

50cm Dia x 60cm H

MAKAYLA SIDE TABLE
- GREY

50cm Dia x 60cm H

MAKAYLA SIDE TABLE
- BLACK

50cm Dia x 60cm H

MAKAYLA COFFEE TABLE
- NATURAL