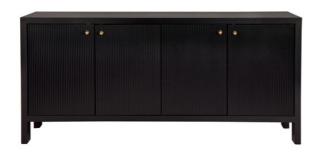

#### **ARIANA BUFFET - BLACK**

32645

Enveloping your space with an airy feel, our Ariana buffet is all about the details from the fluted door fronts to brushed gold handles. Accentuating your hallway or living room space with its rich colour and textural finish, scaled for both maximum storage and design presence. The Ariana buffet is the epitome of function and beauty that will instantly elevate your colour scheme and design.

No Assembly Required | 56.00 kg 180cm W x 40cm D x 83cm H Shelf height: 29cm Soft close hinges Safety Anchors Recommended and Included

1 Year Warranty

Wipe down regularly using damp cloth. Dry thoroughly