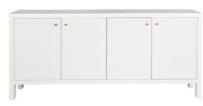

140cm W x 40cm D x 80cm H

ARIANA BUFFET - WHITE

180cm W x 40cm D x 83cm H

ARIANA BEDSIDE TABLE
- SMALL BLACK

50cm W x 40cm D x 65cm H

ARIANA BEDSIDE TABLE
- LARGE BLACK

67cm W x 50cm D x 76cm H

ARIANA 6 DRAWER CHEST - BLACK