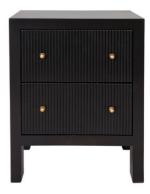

# function & beauty

ARIANA BEDSIDE TABLE
- SMALL WHITE

50cm W x 40cm D x 65cm H

ARIANA BEDSIDE TABLE
- LARGE WHITE

67cm W x 50cm D x 76cm H

ARIANA 6 DRAWER CHEST - WHITE

160cm W x 40cm D x 83cm H

ARIANA CONSOLE TABLE - WHITE