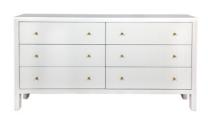

# function & beauty

ARIANA BEDSIDE TABLE
- SMALL WHITE

50cm W x 40cm D x 65cm H

ARIANA BEDSIDE TABLE
- LARGE WHITE

67cm W x 50cm D x 76cm H

ARIANA 6 DRAWER CHEST - WHITE

160cm W x 40cm D x 83cm H

ARIANA CONSOLE TABLE - WHITE

140cm W x 40cm D x 80cm H

ARIANA BUFFET - WHITE

180cm W x 40cm D x 83cm H

ARIANA BEDSIDE TABLE
- SMALL BLACK

50cm W x 40cm D x 65cm H

ARIANA BEDSIDE TABLE
- LARGE BLACK

67cm W x 50cm D x 76cm H

ARIANA 6 DRAWER CHEST - BLACK