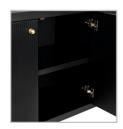

No Assembly Required | 56.00 kg 180cm W x 40cm D x 83cm H Shelf height: 29cm Soft close hinges Safety Anchors Recommended and Included

1 Year Warranty

Wipe down regularly using damp cloth. Dry thoroughly