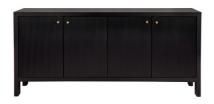

#### **ARIANA BUFFET - BLACK**

32645

Enveloping your space with an airy feel, our Ariana buffet is all about the details from the fluted door fronts to brushed gold handles. Accentuating your hallway or living room space with its rich colour and textural finish, scaled for both maximum storage and design presence. The Ariana buffet is the epitome of function and beauty that will instantly elevate your colour scheme and design.

No Assembly Required | 56.00 kg 180cm W x 40cm D x 83cm H Shelf height: 29cm Soft close hinges Safety Anchors Recommended and Included

1 Year Warranty

Wipe down regularly using damp cloth. Dry thoroughly

## ARIANA RANGE

function & beauty

ARIANA BUFFET
- BLACK

180cm W x 40cm D x 83cm H