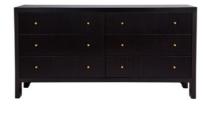

160cm W x 40cm D x 83cm H

ARIANA CONSOLE TABLE - BLACK

140cm W x 40cm D x 80cm H

cafelightingandliving.com.au shopcafelightingandliving.com.au