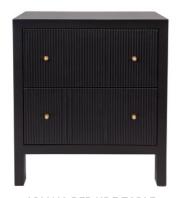

160cm W x 40cm D x 83cm H

ARIANA CONSOLE TABLE - BLACK

140cm W x 40cm D x 80cm H

cafelightingandliving.com.au shopcafelightingandliving.com.au