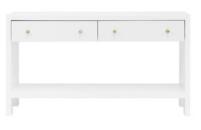

140cm W x 40cm D x 80cm H

ARIANA BUFFET - WHITE

180cm W x 40cm D x 83cm H

ARIANA BEDSIDE TABLE
- SMALL BLACK

50cm W x 40cm D x 65cm H

ARIANA BEDSIDE TABLE
- LARGE BLACK

67cm W x 50cm D x 76cm H

ARIANA 6 DRAWER CHEST - BLACK