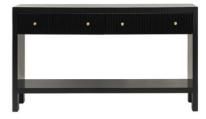

140cm W x 40cm D x 80cm H

ARIANA BUFFET - WHITE

180cm W x 40cm D x 83cm H

ARIANA BEDSIDE TABLE
- SMALL BLACK

50cm W x 40cm D x 65cm H

ARIANA BEDSIDE TABLE
- LARGE BLACK

67cm W x 50cm D x 76cm H

ARIANA 6 DRAWER CHEST - BLACK

160cm W x 40cm D x 83cm H

ARIANA CONSOLE TABLE - BLACK

140cm W x 40cm D x 80cm H

cafelightingandliving.com.au shopcafelightingandliving.com.au