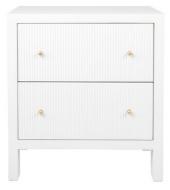

# function & beauty

ARIANA BEDSIDE TABLE
- SMALL WHITE

50cm W x 40cm D x 65cm H

ARIANA BEDSIDE TABLE
- LARGE WHITE

67cm W x 50cm D x 76cm H

ARIANA 6 DRAWER CHEST - WHITE

160cm W x 40cm D x 83cm H

ARIANA CONSOLE TABLE - WHITE