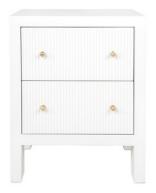

# function & beauty

ARIANA BEDSIDE TABLE
- SMALL WHITE

50cm W x 40cm D x 65cm H

ARIANA BEDSIDE TABLE
- LARGE WHITE

67cm W x 50cm D x 76cm H

ARIANA 6 DRAWER CHEST - WHITE

160cm W x 40cm D x 83cm H

ARIANA CONSOLE TABLE - WHITE