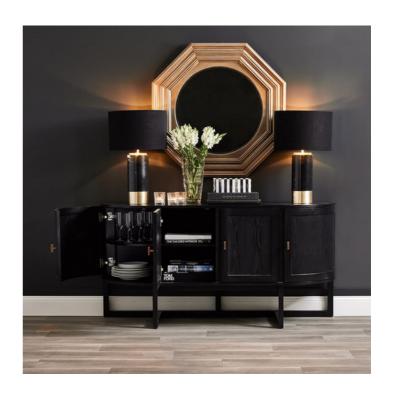

## THEODORE BUFFET - BLACK

32618

Lust worthy details have us completely enamoured with this stunning demilune design. Offering storage with style, our handsome Theodore buffet is the perfect addition to any modern dining, living room or entryway. Featuring a unique curved silhouette crafted from beautifully grained oak veneer which sits atop a clean-lined interlocking base and sleek brushed gold hardware, that adds a refined touch. Truly an heirloom piece that transcends across any interior style.