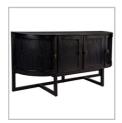

## THEODORE BUFFET - BLACK

32618

Lust worthy details have us completely enamoured with this stunning demilune design. Offering storage with style, our handsome Theodore buffet is the perfect addition to any modern dining, living room or entryway. Featuring a unique curved silhouette crafted from beautifully grained oak veneer which sits atop a clean-lined interlocking base and sleek brushed gold hardware, that adds a refined touch. Truly an heirloom piece that transcends across any interior style.

## THEODORE RANGE

heirloon piece

THEODORE BUFFET
- BLACK

160cm W x 45cm D x 80cm H

THEODORE BUFFET - WHITE

160cm W x 45cm D x 80cm H

cafelightingandliving.com.au shopcafelightingandliving.com.au