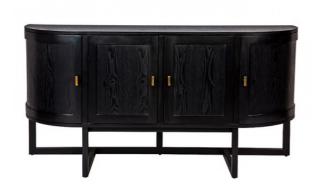

## THEODORE BUFFET - BLACK

32618

Lust worthy details have us completely enamoured with this stunning demilune design. Offering storage with style, our handsome Theodore buffet is the perfect addition to any modern dining, living room or entryway. Featuring a unique curved silhouette crafted from beautifully grained oak veneer which sits atop a clean-lined interlocking base and sleek brushed gold hardware, that adds a refined touch. Truly an heirloom piece that transcends across any interior style.

No Assembly Required | 52.00 kg 160cm W x 45cm D x 80cm H Shelf Maximum Weight Capacity: 20kg Soft Close Hinges Safety Anchors Recommended and Included 1 Year Warranty

Wipe down regularly using damp cloth. Dry thoroughly