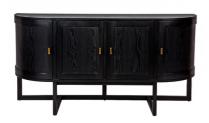

## THEODORE BUFFET - BLACK

32618

Lust worthy details have us completely enamoured with this stunning demilune design. Offering storage with style, our handsome Theodore buffet is the perfect addition to any modern dining, living room or entryway. Featuring a unique curved silhouette crafted from beautifully grained oak veneer which sits atop a clean-lined interlocking base and sleek brushed gold hardware, that adds a refined touch. Truly an heirloom piece that transcends across any interior style.

No Assembly Required | 52.00 kg 160cm W x 45cm D x 80cm H Shelf Maximum Weight Capacity: 20kg Soft Close Hinges Safety Anchors Recommended and Included 1 Year Warranty

Wipe down regularly using damp cloth. Dry thoroughly