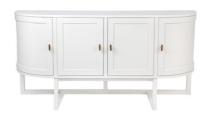

## THEODORE RANGE

heirloon piece

THEODORE BUFFET
- BLACK

160cm W x 45cm D x 80cm H

THEODORE BUFFET - WHITE

160cm W x 45cm D x 80cm H

cafelightingandliving.com.au shopcafelightingandliving.com.au