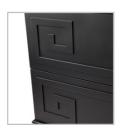

## **GREEK KEY BEDSIDE TABLE - BLACK**

32604

The Greek key bedside table merges inspiration drawn from ancient Greek symbolism together with the bold use of colour and contrast typical to a Hollywood Regency design style to deliver a sense of grandeur and opulence. A continuous linear Greek Key symbol, representative of eternity and unity, adorns this two drawer bedside table with a striking black lacquered finish. Generously proportioned, the Greek Key bedside table offers style and practical storage solutions for your bedroom space.

No Assembly Required | 27.00 kg 70cm W x 40cm D x 69cm H Drawer Maximum Weight Capacity: 10kg Extendable Metal Runners Safety Anchors Recommended and Included 1 Year Warranty

Wipe down regularly using damp cloth. Dry thoroughly