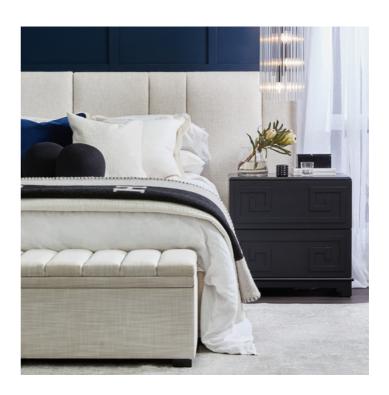

## **GREEK KEY BEDSIDE TABLE - BLACK**

32604

The Greek key bedside table merges inspiration drawn from ancient Greek symbolism together with the bold use of colour and contrast typical to a Hollywood Regency design style to deliver a sense of grandeur and opulence. A continuous linear Greek Key symbol, representative of eternity and unity, adorns this two drawer bedside table with a striking black lacquered finish. Generously proportioned, the Greek Key bedside table offers style and practical storage solutions for your bedroom space.

## GREEK KEY RANGE

regency design

GREEK KEY BEDSIDE TABLE
- WHITE

70cm W x 40cm D x 69cm H

GREEK KEY BEDSIDE TABLE
- BLACK

70cm W x 40cm D x 69cm H

cafelightingandliving.com.au
shopcafelightingandliving.com.au