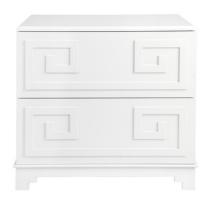

## GREEK KEY RANGE

regency design

GREEK KEY BEDSIDE TABLE
- WHITE

70cm W x 40cm D x 69cm H

GREEK KEY BEDSIDE TABLE
- BLACK

70cm W x 40cm D x 69cm H

cafelightingandliving.com.au
shopcafelightingandliving.com.au