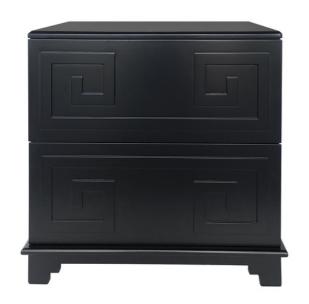

## **GREEK KEY BEDSIDE TABLE - BLACK**

32604

The Greek key bedside table merges inspiration drawn from ancient Greek symbolism together with the bold use of colour and contrast typical to a Hollywood Regency design style to deliver a sense of grandeur and opulence. A continuous linear Greek Key symbol, representative of eternity and unity, adorns this two drawer bedside table with a striking black lacquered finish. Generously proportioned, the Greek Key bedside table offers style and practical storage solutions for your bedroom space.

No Assembly Required | 27.00 kg 70cm W x 40cm D x 69cm H Drawer Maximum Weight Capacity: 10kg Extendable Metal Runners Safety Anchors Recommended and Included 1 Year Warranty

Wipe down regularly using damp cloth. Dry thoroughly