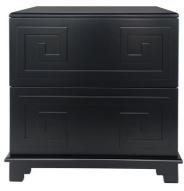

## **GREEK KEY BEDSIDE TABLE - BLACK**

32604

The Greek key bedside table merges inspiration drawn from ancient Greek symbolism together with the bold use of colour and contrast typical to a Hollywood Regency design style to deliver a sense of grandeur and opulence. A continuous linear Greek Key symbol, representative of eternity and unity, adorns this two drawer bedside table with a striking black lacquered finish. Generously proportioned, the Greek Key bedside table offers style and practical storage solutions for your bedroom space.

No Assembly Required | 27.00 kg 70cm W x 40cm D x 69cm H Drawer Maximum Weight Capacity: 10kg Extendable Metal Runners Safety Anchors Recommended and Included 1 Year Warranty

Wipe down regularly using damp cloth. Dry thoroughly

## GREEK KEY RANGE

regency design

GREEK KEY BEDSIDE TABLE
- WHITE

70cm W x 40cm D x 69cm H

GREEK KEY BEDSIDE TABLE
- BLACK

70cm W x 40cm D x 69cm H

cafelightingandliving.com.au
shopcafelightingandliving.com.au