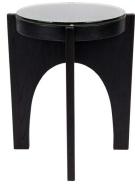

## generous Curves

OASIS RATTAN SIDE TABLE
- BLACK

50cm Dia x 61cm H

OASIS RATTAN COFFEE TABLE
- MEDIUM BLACK

70cm Dia x 36.5cm H

OASIS RATTAN COFFEE TABLE
- LARGE BLACK

90cm Dia x 43.5cm H

OASIS RATTAN SIDE TABLE
- WHITE