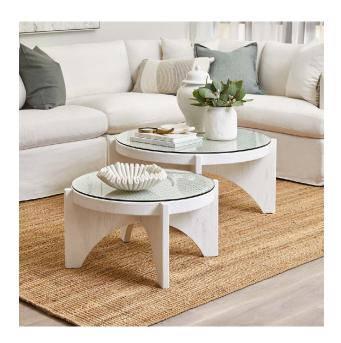

## **OASIS RATTAN COFFEE TABLE - MEDIUM WHITE**

32512

Sporting generous curves in painted solid ash wood timber, the medium Oasis Coffee Table stands boldly confident blending the timeless appeal of tropical rattan with contemporary retro lines. Perfectly proportioned, this striking furniture piece is finished in a chalky white exuding a relaxed, laid back air, perfect for smaller spaces. Incorporating a glass top for easy care, the medium Oasis Rattan Coffee Table can be nested with the large, creating a striking centrepiece to any living area.

## **OASIS** RANGE