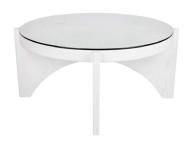

## **OASIS RATTAN COFFEE TABLE - MEDIUM WHITE**

32512

Sporting generous curves in painted solid ash wood timber, the medium Oasis Coffee Table stands boldly confident blending the timeless appeal of tropical rattan with contemporary retro lines. Perfectly proportioned, this striking furniture piece is finished in a chalky white exuding a relaxed, laid back air, perfect for smaller spaces. Incorporating a glass top for easy care, the medium Oasis Rattan Coffee Table can be nested with the large, creating a striking centrepiece to any living area.

Specifications

Fully Assembled | 15.00 kg 70cm Dia x 36.5cm H Tempered Glass

1 Year Warranty

Wipe down regularly using damp cloth. Dry thoroughly

cafelightingandliving.com.au shopcafelightingandliving.com.au

50cm Dia x 61cm H

OASIS RATTAN COFFEE TABLE
- MEDIUM WHITE

70cm Dia x 36.5cm H

OASIS RATTAN COFFEE TABLE
- LARGE WHITE

90cm Dia x 43.5cm H

cafelightingandliving.com.au shopcafelightingandliving.com.au