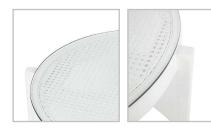

## **OASIS RATTAN COFFEE TABLE - MEDIUM WHITE**

32512

Sporting generous curves in painted solid ash wood timber, the medium Oasis Coffee Table stands boldly confident blending the timeless appeal of tropical rattan with contemporary retro lines. Perfectly proportioned, this striking furniture piece is finished in a chalky white exuding a relaxed, laid back air, perfect for smaller spaces. Incorporating a glass top for easy care, the medium Oasis Rattan Coffee Table can be nested with the large, creating a striking centrepiece to any living area.

Specifications

Fully Assembled | 15.00 kg 70cm Dia x 36.5cm H Tempered Glass

1 Year Warranty

Wipe down regularly using damp cloth. Dry thoroughly

cafelightingandliving.com.au shopcafelightingandliving.com.au