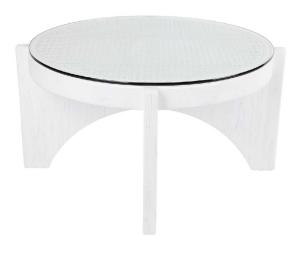

## **OASIS RATTAN COFFEE TABLE - MEDIUM WHITE**

32512

Sporting generous curves in painted solid ash wood timber, the medium Oasis Coffee Table stands boldly confident blending the timeless appeal of tropical rattan with contemporary retro lines. Perfectly proportioned, this striking furniture piece is finished in a chalky white exuding a relaxed, laid back air, perfect for smaller spaces. Incorporating a glass top for easy care, the medium Oasis Rattan Coffee Table can be nested with the large, creating a striking centrepiece to any living area.

Specifications

Fully Assembled | 15.00 kg 70cm Dia x 36.5cm H Tempered Glass

1 Year Warranty

Wipe down regularly using damp cloth. Dry thoroughly

cafelightingandliving.com.au shopcafelightingandliving.com.au