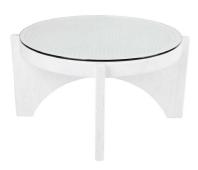

## **OASIS RATTAN COFFEE TABLE - MEDIUM WHITE**

32512

Sporting generous curves in painted solid ash wood timber, the medium Oasis Coffee Table stands boldly confident blending the timeless appeal of tropical rattan with contemporary retro lines. Perfectly proportioned, this striking furniture piece is finished in a chalky white exuding a relaxed, laid back air, perfect for smaller spaces. Incorporating a glass top for easy care, the medium Oasis Rattan Coffee Table can be nested with the large, creating a striking centrepiece to any living area.

Specifications

Fully Assembled | 15.00 kg 70cm Dia x 36.5cm H Tempered Glass

1 Year Warranty

Wipe down regularly using damp cloth. Dry thoroughly

cafelightingandliving.com.au shopcafelightingandliving.com.au