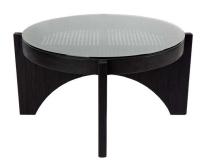

## generous Curves

OASIS RATTAN SIDE TABLE
- BLACK

50cm Dia x 61cm H

OASIS RATTAN COFFEE TABLE
- MEDIUM BLACK

70cm Dia x 36.5cm H

OASIS RATTAN COFFEE TABLE
- LARGE BLACK

90cm Dia x 43.5cm H

OASIS RATTAN SIDE TABLE
- WHITE