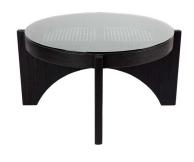

## generous Curves

OASIS RATTAN SIDE TABLE
- BLACK

50cm Dia x 61cm H

OASIS RATTAN COFFEE TABLE
- MEDIUM BLACK

70cm Dia x 36.5cm H

OASIS RATTAN COFFEE TABLE
- LARGE BLACK

90cm Dia x 43.5cm H

OASIS RATTAN SIDE TABLE
- WHITE