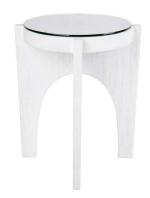

50cm Dia x 61cm H

OASIS RATTAN COFFEE TABLE
- MEDIUM WHITE

70cm Dia x 36.5cm H

OASIS RATTAN COFFEE TABLE
- LARGE WHITE

90cm Dia x 43.5cm H

cafelightingandliving.com.au shopcafelightingandliving.com.au