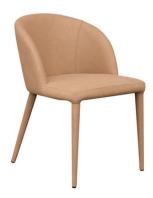

## sophisticated touch

PALTROW DINING CHAIR
- NATURAL

60.5cm W x 52cm D x 77cm H

PALTROW DINING CHAIR
- GREY VELVET

60cm W x 50cm D x 77cm H

PALTROW DINING CHAIR
- BLACK

60.5cm W x 52cm D x 77cm H

PALTROW DINING CHAIR - CHARCOAL VEGAN LEATHER

60.5cm W x 52cm D x 77cm H

PALTROW DINING CHAIR - TAN VEGAN LEATHER

60.5cm W x 52cm D x 77cm H

cafelightingandliving.com.au
shopcafelightingandliving.com.au