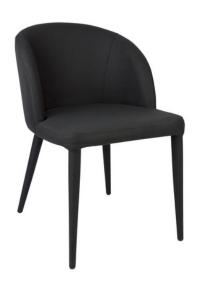

## **PALTROW DINING CHAIR - BLACK**

32502

Modern, curved lines in classic dining hues come together to make the Paltrow Dining Chair range. Boasting clean curves and textured fabric upholstery, the Paltrow's tactile details add softness offering your dining space a distinctively sophisticated touch.

No Assembly Required | 8.00 kg 52cm W x 60.5cm D x 77cm H Upholstery Composition: 100% Polyester Upholstery Reference: FHART-BLACK

1 Year Warranty

Professional Dry Cleaning Services Recommended