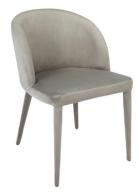

## sophisticated touch

PALTROW DINING CHAIR
- NATURAL

60.5cm W x 52cm D x 77cm H

PALTROW DINING CHAIR
- GREY VELVET

60cm W x 50cm D x 77cm H

PALTROW DINING CHAIR
- BLACK

60.5cm W x 52cm D x 77cm H

PALTROW DINING CHAIR - CHARCOAL VEGAN LEATHER