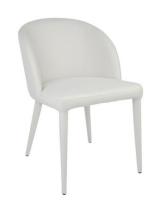

## sophisticated touch

PALTROW DINING CHAIR
- NATURAL

60.5cm W x 52cm D x 77cm H

PALTROW DINING CHAIR
- GREY VELVET

60cm W x 50cm D x 77cm H

PALTROW DINING CHAIR
- BLACK

60.5cm W x 52cm D x 77cm H

PALTROW DINING CHAIR - CHARCOAL VEGAN LEATHER