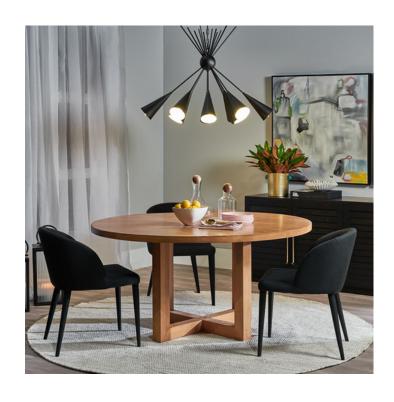

## PALTROW RANGE

## sophisticated touch

PALTROW DINING CHAIR
- NATURAL

60.5cm W x 52cm D x 77cm H

PALTROW DINING CHAIR
- GREY VELVET

60cm W x 50cm D x 77cm H

PALTROW DINING CHAIR
- BLACK

60.5cm W x 52cm D x 77cm H

PALTROW DINING CHAIR - CHARCOAL VEGAN LEATHER