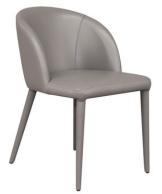

## sophisticated touch

PALTROW DINING CHAIR
- NATURAL

60.5cm W x 52cm D x 77cm H

PALTROW DINING CHAIR
- GREY VELVET

60cm W x 50cm D x 77cm H

PALTROW DINING CHAIR
- BLACK

60.5cm W x 52cm D x 77cm H

PALTROW DINING CHAIR - CHARCOAL VEGAN LEATHER

60.5cm W x 52cm D x 77cm H

PALTROW DINING CHAIR - TAN VEGAN LEATHER

60.5cm W x 52cm D x 77cm H

cafelightingandliving.com.au
shopcafelightingandliving.com.au