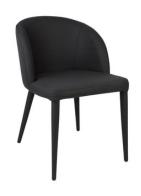

## **PALTROW DINING CHAIR - BLACK**

32502

Modern, curved lines in classic dining hues come together to make the Paltrow Dining Chair range. Boasting clean curves and textured fabric upholstery, the Paltrow's tactile details add softness offering your dining space a distinctively sophisticated touch.

No Assembly Required | 8.00 kg 52cm W x 60.5cm D x 77cm H Upholstery Composition: 100% Polyester Upholstery Reference: FHART-BLACK

1 Year Warranty

Professional Dry Cleaning Services Recommended

## sophisticated touch

PALTROW DINING CHAIR
- NATURAL

60.5cm W x 52cm D x 77cm H

PALTROW DINING CHAIR
- GREY VELVET

60cm W x 50cm D x 77cm H

PALTROW DINING CHAIR
- BLACK

60.5cm W x 52cm D x 77cm H

PALTROW DINING CHAIR - CHARCOAL VEGAN LEATHER