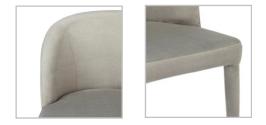

## PALTROW DINING CHAIR - GREY VELVET

32501

Modern, curved lines in classic dining hues come together to make the Paltrow Dining Chair range. Boasting clean curves and textured fabric upholstery, the Paltrow's tactile details add softness offering your dining space a distinctively sophisticated touch.

Specifications

No Assembly Required | 8.00 kg 60cm W x 50cm D x 77cm H Upholstery Composition: 100% Polyester Upholstery Reference: FHART-GREYVEL

1 Year Warranty

Professional Dry Cleaning Services Recommended