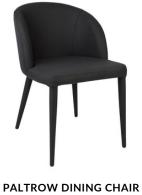

## **PALTROW** RANGE suphisticated touch

PALTROW DINING CHAIR - NATURAL 60.5cm W x 52cm D x 77cm H

PALTROW DINING CHAIR - GREY VELVET

60cm W x 50cm D x 77cm H

- BLACK 60.5cm W x 52cm D x 77cm H

PALTROW DINING CHAIR - CHARCOAL VEGAN LEATHER 60.5cm W x 52cm D x 77cm H