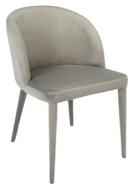

## PALTROW DINING CHAIR - GREY VELVET

32501

Modern, curved lines in classic dining hues come together to make the Paltrow Dining Chair range. Boasting clean curves and textured fabric upholstery, the Paltrow's tactile details add softness offering your dining space a distinctively sophisticated touch.

Specifications

No Assembly Required | 8.00 kg 60cm W x 50cm D x 77cm H Upholstery Composition: 100% Polyester Upholstery Reference: FHART-GREYVEL

1 Year Warranty

Professional Dry Cleaning Services Recommended