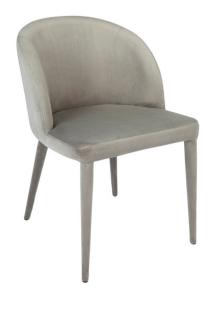

## PALTROW DINING CHAIR - GREY VELVET

32501

Modern, curved lines in classic dining hues come together to make the Paltrow Dining Chair range. Boasting clean curves and textured fabric upholstery, the Paltrow's tactile details add softness offering your dining space a distinctively sophisticated touch.

Specifications

No Assembly Required | 8.00 kg 60cm W x 50cm D x 77cm H Upholstery Composition: 100% Polyester Upholstery Reference: FHART-GREYVEL

1 Year Warranty

Professional Dry Cleaning Services Recommended