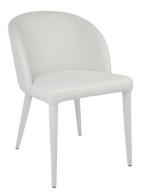

## **PALTROW** RANGE suphisticated touch

PALTROW DINING CHAIR - NATURAL 60.5cm W x 52cm D x 77cm H

PALTROW DINING CHAIR - GREY VELVET

60cm W x 50cm D x 77cm H

- BLACK 60.5cm W x 52cm D x 77cm H

PALTROW DINING CHAIR - CHARCOAL VEGAN LEATHER 60.5cm W x 52cm D x 77cm H