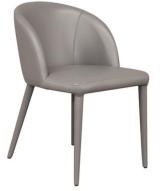

## **PALTROW** RANGE suphisticated touch

PALTROW DINING CHAIR - NATURAL 60.5cm W x 52cm D x 77cm H

PALTROW DINING CHAIR - GREY VELVET

60cm W x 50cm D x 77cm H

- BLACK 60.5cm W x 52cm D x 77cm H

PALTROW DINING CHAIR - CHARCOAL VEGAN LEATHER 60.5cm W x 52cm D x 77cm H