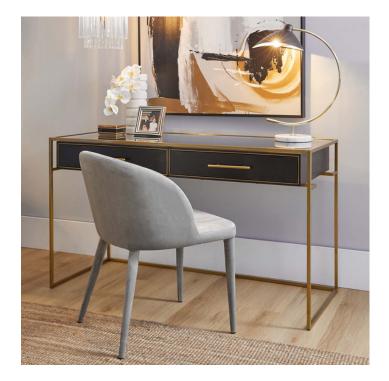

## PALTROW DINING CHAIR - GREY VELVET

32501

Modern, curved lines in classic dining hues come together to make the Paltrow Dining Chair range. Boasting clean curves and textured fabric upholstery, the Paltrow's tactile details add softness offering your dining space a distinctively sophisticated touch.

## **PALTROW** RANGE suphisticated touch

PALTROW DINING CHAIR - NATURAL 60.5cm W x 52cm D x 77cm H

PALTROW DINING CHAIR - GREY VELVET

60cm W x 50cm D x 77cm H

- BLACK 60.5cm W x 52cm D x 77cm H

PALTROW DINING CHAIR - CHARCOAL VEGAN LEATHER 60.5cm W x 52cm D x 77cm H