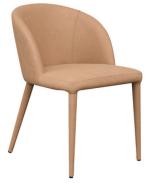

PALTROW DINING CHAIR - TAN VEGAN LEATHER 60.5cm W x 52cm D x 77cm H

cafelightingandliving.com.au shopcafelightingandliving.com.au