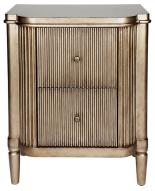

#### luscions curves

ARIELLE BEDSIDE TABLE
- ANTIQUE GOLD

60cm W x 40cm D x 76cm H

ARIELLE OVAL BEDSIDE TABLE
- ANTIQUE GOLD

55cm W x 41cm D x 66cm H

ARIELLE 3 DRAWER CHEST
- ANTIQUE GOLD

96cm W x 45cm D x 92cm H

ARIELLE BAR CABINET - ANTIQUE GOLD

106cm W x 46cm D x 100m H

ARIELLE 6 DRAWER CHEST - ANTIQUE GOLD

160cm W x 42cm D x 88cm H

ARIELLE BUFFET - ANTIQUE GOLD

140cm W x 50cm D x 86cm H

ARIELLE BEDSIDE TABLE - BLACK