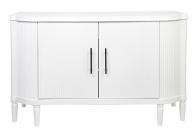

# luscions curves

ARIELLE 6 DRAWER CHEST - BLACK

160cm W x 42cm D x 88cm H

ARIELLE BUFFET - BLACK

140cm W x 50cm D x 86cm H

ARIELLE 3 DRAWER CHEST - WHITE

96cm W x 45cm D x 92cm H

ARIELLE 6 DRAWER CHEST - WHITE

160cm W x 42cm D x 88cm H

#### ARIELLE BUFFET - WHITE

140cm W x 50cm D x 86cm H

cafelightingandliving.com.au shopcafelightingandliving.com.au