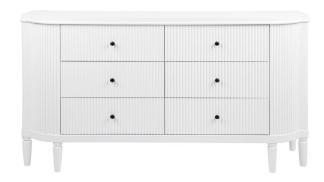

#### ARIELLE 6 DRAWER CHEST - WHITE

32495

Sporting the same luscious curves as its companions, the Arielle six drawer chest exudes understated elegance with a contemporary twist on a classic silhouette, paying homage to art deco design. With stunning attention to detail, the ribbed timber detailing on these perfectly curved pieces layers their look with the quality craftmanship of old. The cutest graphic dash handles adorn the Arielle, complete with sleek metal runner drawers, this is a practical storage solution for any space

Partial Assembly Required | 77.00 kg 160cm W x 42cm D x 88cm H Drawer Maximum Weight Capacity: 4kg Extendable Metal Runners Safety Anchors Recommended and Included 1 Year Warranty

Wipe down regularly using damp cloth. Dry thoroughly