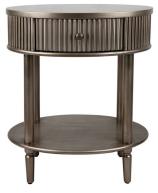

#### luscions curves

ARIELLE BEDSIDE TABLE
- ANTIQUE GOLD

60cm W x 40cm D x 76cm H

ARIELLE OVAL BEDSIDE TABLE
- ANTIQUE GOLD

55cm W x 41cm D x 66cm H

ARIELLE 3 DRAWER CHEST
- ANTIQUE GOLD

96cm W x 45cm D x 92cm H