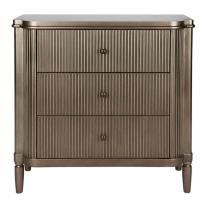

#### luscions curves

ARIELLE BEDSIDE TABLE
- ANTIQUE GOLD

60cm W x 40cm D x 76cm H

ARIELLE OVAL BEDSIDE TABLE
- ANTIQUE GOLD

55cm W x 41cm D x 66cm H

ARIELLE 3 DRAWER CHEST
- ANTIQUE GOLD

96cm W x 45cm D x 92cm H

ARIELLE BAR CABINET - ANTIQUE GOLD

106cm W x 46cm D x 100m H

ARIELLE 6 DRAWER CHEST - ANTIQUE GOLD

160cm W x 42cm D x 88cm H

ARIELLE BUFFET - ANTIQUE GOLD

140cm W x 50cm D x 86cm H

ARIELLE BEDSIDE TABLE - BLACK