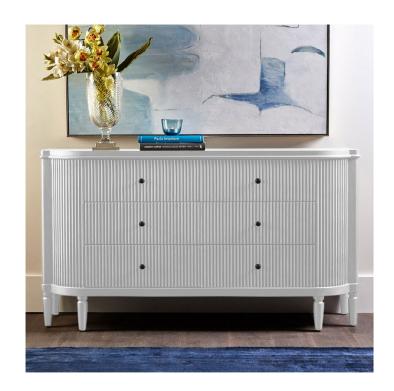

#### ARIELLE 6 DRAWER CHEST - WHITE

32495

Sporting the same luscious curves as its companions, the Arielle six drawer chest exudes understated elegance with a contemporary twist on a classic silhouette, paying homage to art deco design. With stunning attention to detail, the ribbed timber detailing on these perfectly curved pieces layers their look with the quality craftmanship of old. The cutest graphic dash handles adorn the Arielle, complete with sleek metal runner drawers, this is a practical storage solution for any space

Partial Assembly Required | 77.00 kg 160cm W x 42cm D x 88cm H Drawer Maximum Weight Capacity: 4kg Extendable Metal Runners Safety Anchors Recommended and Included 1 Year Warranty

Wipe down regularly using damp cloth. Dry thoroughly