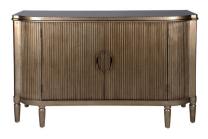

ARIELLE BAR CABINET - ANTIQUE GOLD

106cm W x 46cm D x 100m H

ARIELLE 6 DRAWER CHEST - ANTIQUE GOLD

160cm W x 42cm D x 88cm H

ARIELLE BUFFET - ANTIQUE GOLD

140cm W x 50cm D x 86cm H

ARIELLE BEDSIDE TABLE - BLACK