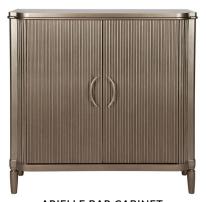

ARIELLE BAR CABINET - ANTIQUE GOLD

106cm W x 46cm D x 100m H

ARIELLE 6 DRAWER CHEST - ANTIQUE GOLD

160cm W x 42cm D x 88cm H

ARIELLE BUFFET - ANTIQUE GOLD

140cm W x 50cm D x 86cm H

ARIELLE BEDSIDE TABLE - BLACK