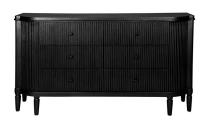

ARIELLE BAR CABINET - ANTIQUE GOLD

106cm W x 46cm D x 100m H

ARIELLE 6 DRAWER CHEST - ANTIQUE GOLD

160cm W x 42cm D x 88cm H

ARIELLE BUFFET - ANTIQUE GOLD

140cm W x 50cm D x 86cm H

ARIELLE BEDSIDE TABLE - BLACK

# luscions curves

ARIELLE 6 DRAWER CHEST - BLACK

160cm W x 42cm D x 88cm H

ARIELLE BUFFET - BLACK

140cm W x 50cm D x 86cm H

ARIELLE 3 DRAWER CHEST - WHITE

96cm W x 45cm D x 92cm H

ARIELLE 6 DRAWER CHEST - WHITE

160cm W x 42cm D x 88cm H