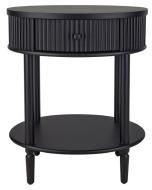

60cm W x 40cm D x 76cm H

ARIELLE OVAL BEDSIDE TABLE - BLACK

55cm W x 41cm D x 66cm H

ARIELLE 3 DRAWER CHEST - BLACK

96cm W x 45cm D x 92cm H

**cafelightingandliving**.com.au **shopcafelightingandliving**.com.au