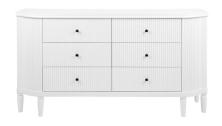

#### ARIELLE 6 DRAWER CHEST - WHITE

32495

Sporting the same luscious curves as its companions, the Arielle six drawer chest exudes understated elegance with a contemporary twist on a classic silhouette, paying homage to art deco design. With stunning attention to detail, the ribbed timber detailing on these perfectly curved pieces layers their look with the quality craftmanship of old. The cutest graphic dash handles adorn the Arielle, complete with sleek metal runner drawers, this is a practical storage solution for any space

Partial Assembly Required | 77.00 kg 160cm W x 42cm D x 88cm H Drawer Maximum Weight Capacity: 4kg Extendable Metal Runners Safety Anchors Recommended and Included 1 Year Warranty

Wipe down regularly using damp cloth. Dry thoroughly

# luscions curves

ARIELLE 6 DRAWER CHEST - BLACK

160cm W x 42cm D x 88cm H

ARIELLE BUFFET - BLACK

140cm W x 50cm D x 86cm H

ARIELLE 3 DRAWER CHEST - WHITE

96cm W x 45cm D x 92cm H

ARIELLE 6 DRAWER CHEST - WHITE

160cm W x 42cm D x 88cm H