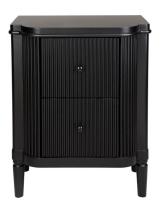

# luscions curves

ARIELLE 6 DRAWER CHEST - BLACK

160cm W x 42cm D x 88cm H

ARIELLE BUFFET - BLACK

140cm W x 50cm D x 86cm H

ARIELLE 3 DRAWER CHEST - WHITE

96cm W x 45cm D x 92cm H

ARIELLE 6 DRAWER CHEST - WHITE

160cm W x 42cm D x 88cm H