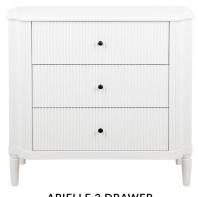

#### luscions curves

ARIELLE BEDSIDE TABLE
- ANTIQUE GOLD

60cm W x 40cm D x 76cm H

ARIELLE OVAL BEDSIDE TABLE
- ANTIQUE GOLD

55cm W x 41cm D x 66cm H

ARIELLE 3 DRAWER CHEST
- ANTIQUE GOLD

96cm W x 45cm D x 92cm H

# luscions curves

ARIELLE 6 DRAWER CHEST - BLACK

160cm W x 42cm D x 88cm H

ARIELLE BUFFET - BLACK

140cm W x 50cm D x 86cm H

ARIELLE 3 DRAWER CHEST - WHITE

96cm W x 45cm D x 92cm H

ARIELLE 6 DRAWER CHEST - WHITE