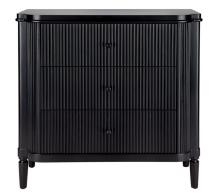

60cm W x 40cm D x 76cm H

ARIELLE OVAL BEDSIDE TABLE - BLACK

55cm W x 41cm D x 66cm H

ARIELLE 3 DRAWER CHEST - BLACK

96cm W x 45cm D x 92cm H

**cafelightingandliving**.com.au **shopcafelightingandliving**.com.au

# luscions curves

ARIELLE 6 DRAWER CHEST - BLACK

160cm W x 42cm D x 88cm H

ARIELLE BUFFET - BLACK

140cm W x 50cm D x 86cm H

ARIELLE 3 DRAWER CHEST - WHITE

96cm W x 45cm D x 92cm H

ARIELLE 6 DRAWER CHEST - WHITE