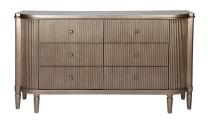

ARIELLE BAR CABINET - ANTIQUE GOLD

106cm W x 46cm D x 100m H

ARIELLE 6 DRAWER CHEST - ANTIQUE GOLD

160cm W x 42cm D x 88cm H

ARIELLE BUFFET - ANTIQUE GOLD

140cm W x 50cm D x 86cm H

ARIELLE BEDSIDE TABLE - BLACK