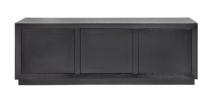

BALMAIN OAK CONSOLE TABLE - SMALL WHITE

120cm W x 40cm D x 85cm H

BALMAIN OAK CONSOLE TABLE - LARGE WHITE

140cm W x 50cm D x 86cm H

BALMAIN OAK TALL BEDSIDE TABLE - BLACK

60cm W x 45cm D x 65cm H

BALMAIN OAK BUFFET - LARGE BLACK

200cm W x 45cm D x 70cm H

BALMAIN OAK CONSOLE TABLE - SMALL BLACK

120cm W x 40cm D x 85cm H

BALMAIN OAK CONSOLE TABLE - LARGE WHITE

140cm W x 50cm D x 86cm H

cafelightingandliving.com.au shopcafelightingandliving.com.au