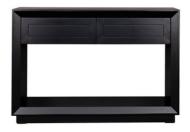

## **BALMAIN 4 DRAWER OAK CHEST - WHITE**

32485

For lovers of all things light and fresh, Balmain white hits the spot. The Balmain chest brings a handsome sophistication to your space with classic shaker panelling in a painted oak veneer finish. The timeless design of the Balmain furniture range sits comfortably within a contemporary or classically styled environment offering true versatility. The clean firm lines of these furniture pieces are tempered by the subtle shaker panel and bevelled frame detailing. Key design features include a contemporary silhouette with push to open mechanism allowing the streamlined design to be simple yet functional.

No Assembly Required | 69.00 kg 160cm W x 45cm D x 75cm H Extendable Metal Runners Safety Anchors Recommended and Included 1 Year Warranty

Wipe down regularly using damp cloth. Dry thoroughly

## timeless suphistication

BALMAIN OAK TALL BEDSIDE TABLE - WHITE

60cm W x 45cm D x 65cm H

BALMAIN OAK BUFFET - LARGE WHITE

200cm W x 45cm D x 70cm H

BALMAIN 4 DRAWER OAK CHEST - WHITE

160cm W x 45cm D x 75cm H