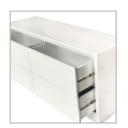

## **BALMAIN 4 DRAWER OAK CHEST - WHITE**

32485

For lovers of all things light and fresh, Balmain white hits the spot. The Balmain chest brings a handsome sophistication to your space with classic shaker panelling in a painted oak veneer finish. The timeless design of the Balmain furniture range sits comfortably within a contemporary or classically styled environment offering true versatility. The clean firm lines of these furniture pieces are tempered by the subtle shaker panel and bevelled frame detailing. Key design features include a contemporary silhouette with push to open mechanism allowing the streamlined design to be simple yet functional.

No Assembly Required | 69.00 kg 160cm W x 45cm D x 75cm H Extendable Metal Runners Safety Anchors Recommended and Included 1 Year Warranty

Wipe down regularly using damp cloth. Dry thoroughly