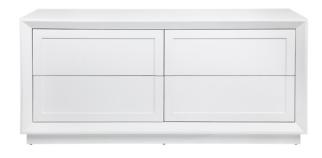

## **BALMAIN 4 DRAWER OAK CHEST - WHITE**

32485

For lovers of all things light and fresh, Balmain white hits the spot. The Balmain chest brings a handsome sophistication to your space with classic shaker panelling in a painted oak veneer finish. The timeless design of the Balmain furniture range sits comfortably within a contemporary or classically styled environment offering true versatility. The clean firm lines of these furniture pieces are tempered by the subtle shaker panel and bevelled frame detailing. Key design features include a contemporary silhouette with push to open mechanism allowing the streamlined design to be simple yet functional.

No Assembly Required | 69.00 kg 160cm W x 45cm D x 75cm H Extendable Metal Runners Safety Anchors Recommended and Included 1 Year Warranty

Wipe down regularly using damp cloth. Dry thoroughly