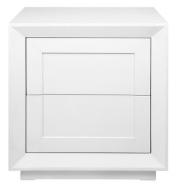

## **BALMAIN 4 DRAWER OAK CHEST - WHITE**

32485

For lovers of all things light and fresh, Balmain white hits the spot. The Balmain chest brings a handsome sophistication to your space with classic shaker panelling in a painted oak veneer finish. The timeless design of the Balmain furniture range sits comfortably within a contemporary or classically styled environment offering true versatility. The clean firm lines of these furniture pieces are tempered by the subtle shaker panel and bevelled frame detailing. Key design features include a contemporary silhouette with push to open mechanism allowing the streamlined design to be simple yet functional.

No Assembly Required | 69.00 kg 160cm W x 45cm D x 75cm H Extendable Metal Runners Safety Anchors Recommended and Included 1 Year Warranty

Wipe down regularly using damp cloth. Dry thoroughly