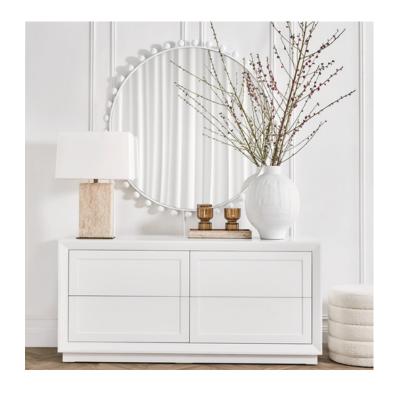

## **BALMAIN 4 DRAWER OAK CHEST - WHITE**

32485

For lovers of all things light and fresh, Balmain white hits the spot. The Balmain chest brings a handsome sophistication to your space with classic shaker panelling in a painted oak veneer finish. The timeless design of the Balmain furniture range sits comfortably within a contemporary or classically styled environment offering true versatility. The clean firm lines of these furniture pieces are tempered by the subtle shaker panel and bevelled frame detailing. Key design features include a contemporary silhouette with push to open mechanism allowing the streamlined design to be simple yet functional.