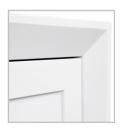

## **BALMAIN 4 DRAWER OAK CHEST - WHITE**

32485

For lovers of all things light and fresh, Balmain white hits the spot. The Balmain chest brings a handsome sophistication to your space with classic shaker panelling in a painted oak veneer finish. The timeless design of the Balmain furniture range sits comfortably within a contemporary or classically styled environment offering true versatility. The clean firm lines of these furniture pieces are tempered by the subtle shaker panel and bevelled frame detailing. Key design features include a contemporary silhouette with push to open mechanism allowing the streamlined design to be simple yet functional.