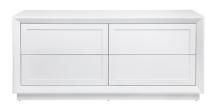

## **BALMAIN 4 DRAWER OAK CHEST - WHITE**

32485

For lovers of all things light and fresh, Balmain white hits the spot. The Balmain chest brings a handsome sophistication to your space with classic shaker panelling in a painted oak veneer finish. The timeless design of the Balmain furniture range sits comfortably within a contemporary or classically styled environment offering true versatility. The clean firm lines of these furniture pieces are tempered by the subtle shaker panel and bevelled frame detailing. Key design features include a contemporary silhouette with push to open mechanism allowing the streamlined design to be simple yet functional.

## timeless suphistication

BALMAIN OAK TALL BEDSIDE TABLE - WHITE

60cm W x 45cm D x 65cm H

BALMAIN OAK BUFFET - LARGE WHITE

200cm W x 45cm D x 70cm H

BALMAIN 4 DRAWER OAK CHEST - WHITE

160cm W x 45cm D x 75cm H