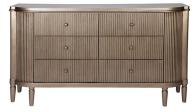

## ARIELLE 6 DRAWER CHEST - ANTIQUE GOLD

32437

Sporting the same luscious curves as its companions, the Arielle six drawer chest exudes understated elegance with a contemporary twist on a classic silhouette, paying homage to art deco design. With stunning attention to detail, the ribbed timber detailing on these perfectly curved pieces layers their look with the quality craftmanship of old. The cutest graphic dash handles adorn the Arielle, complete with sleek metal runner drawers, this is a practical storage solution for any space

Specifications

Partial Assembly Required | 74.00 kg 160cm W x 42cm D x 88cm H Drawer Maximum Weight Capacity: 4kg Extendable Metal Runners Safety Anchors Recommended and Included 1 Year Warranty

Wipe down regularly using damp cloth. Dry thoroughly

ARIELLE 6 DRAWER CHEST - ANTIQUE GOLD 160cm W x 42cm D x 88cm H

ARIELLE BUFFET - ANTIQUE GOLD 140cm W x 50cm D x 86cm H

ARIELLE BEDSIDE TABLE - BLACK 60cm W x 40cm D x 76cm H

ARIELLE OVAL BEDSIDE TABLE - BLACK 55cm W x 41cm D x 66cm H