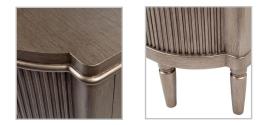

## ARIELLE 6 DRAWER CHEST - ANTIQUE GOLD

32437

Sporting the same luscious curves as its companions, the Arielle six drawer chest exudes understated elegance with a contemporary twist on a classic silhouette, paying homage to art deco design. With stunning attention to detail, the ribbed timber detailing on these perfectly curved pieces layers their look with the quality craftmanship of old. The cutest graphic dash handles adorn the Arielle, complete with sleek metal runner drawers, this is a practical storage solution for any space