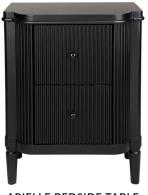

ARIELLE 6 DRAWER CHEST - ANTIQUE GOLD 160cm W x 42cm D x 88cm H

ARIELLE BUFFET - ANTIQUE GOLD 140cm W x 50cm D x 86cm H

ARIELLE BEDSIDE TABLE - BLACK 60cm W x 40cm D x 76cm H

ARIELLE OVAL BEDSIDE TABLE - BLACK 55cm W x 41cm D x 66cm H