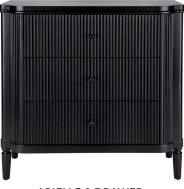

ARIELLE 3 DRAWER CHEST - BLACK 96cm W x 45cm D x 92cm H

cafelightingandliving.com.au shopcafelightingandliving.com.au