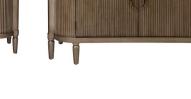

## ARIELLE 6 DRAWER CHEST - ANTIQUE GOLD

32437

Sporting the same luscious curves as its companions, the Arielle six drawer chest exudes understated elegance with a contemporary twist on a classic silhouette, paying homage to art deco design. With stunning attention to detail, the ribbed timber detailing on these perfectly curved pieces layers their look with the quality craftmanship of old. The cutest graphic dash handles adorn the Arielle, complete with sleek metal runner drawers, this is a practical storage solution for any space

Specifications

Partial Assembly Required | 74.00 kg 160cm W x 42cm D x 88cm H Drawer Maximum Weight Capacity: 4kg Extendable Metal Runners Safety Anchors Recommended and Included 1 Year Warranty

Wipe down regularly using damp cloth. Dry thoroughly