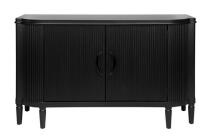

## ARIELLE RANGE *luscious curves*

ARIELLE 6 DRAWER CHEST - BLACK 160cm W x 42cm D x 88cm H

ARIELLE BUFFET - BLACK

96cm W x 45cm D x 92cm H

ARIELLE 6 DRAWER CHEST - WHITE

160cm W x 42cm D x 88cm H

ARIELLE BUFFET - WHITE