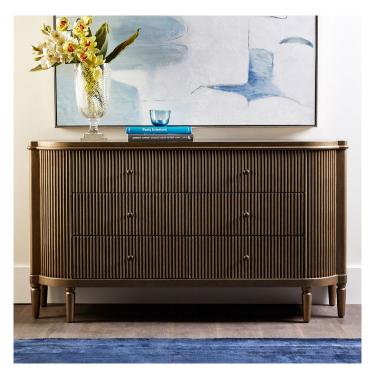

## ARIELLE 6 DRAWER CHEST - ANTIQUE GOLD

32437

Sporting the same luscious curves as its companions, the Arielle six drawer chest exudes understated elegance with a contemporary twist on a classic silhouette, paying homage to art deco design. With stunning attention to detail, the ribbed timber detailing on these perfectly curved pieces layers their look with the quality craftmanship of old. The cutest graphic dash handles adorn the Arielle, complete with sleek metal runner drawers, this is a practical storage solution for any space

## ARIELLE RANGE luscious curves

60cm W x 40cm D x 76cm H

ARIELLE OVAL BEDSIDE TABLE - ANTIQUE GOLD

55cm W x 41cm D x 66cm H

96cm W x 45cm D x 92cm H

ARIELLE BAR CABINET - ANTIQUE GOLD 106cm W x 46cm D x 100m H