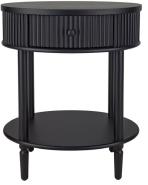

ARIELLE 6 DRAWER CHEST - ANTIQUE GOLD 160cm W x 42cm D x 88cm H

ARIELLE BUFFET - ANTIQUE GOLD 140cm W x 50cm D x 86cm H

ARIELLE BEDSIDE TABLE - BLACK 60cm W x 40cm D x 76cm H

ARIELLE OVAL BEDSIDE TABLE - BLACK 55cm W x 41cm D x 66cm H