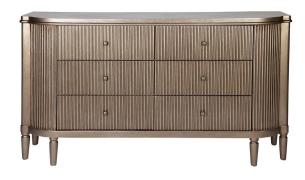

## ARIELLE 6 DRAWER CHEST - ANTIQUE GOLD

32437

Sporting the same luscious curves as its companions, the Arielle six drawer chest exudes understated elegance with a contemporary twist on a classic silhouette, paying homage to art deco design. With stunning attention to detail, the ribbed timber detailing on these perfectly curved pieces layers their look with the quality craftmanship of old. The cutest graphic dash handles adorn the Arielle, complete with sleek metal runner drawers, this is a practical storage solution for any space

Specifications

Partial Assembly Required | 74.00 kg 160cm W x 42cm D x 88cm H Drawer Maximum Weight Capacity: 4kg Extendable Metal Runners Safety Anchors Recommended and Included 1 Year Warranty

Wipe down regularly using damp cloth. Dry thoroughly

ARIELLE 6 DRAWER CHEST - ANTIQUE GOLD 160cm W x 42cm D x 88cm H

ARIELLE BUFFET - ANTIQUE GOLD 140cm W x 50cm D x 86cm H

ARIELLE BEDSIDE TABLE - BLACK 60cm W x 40cm D x 76cm H

ARIELLE OVAL BEDSIDE TABLE - BLACK 55cm W x 41cm D x 66cm H