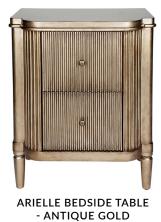

## ARIELLE RANGE luscious curves

60cm W x 40cm D x 76cm H

ARIELLE OVAL BEDSIDE TABLE - ANTIQUE GOLD

55cm W x 41cm D x 66cm H

96cm W x 45cm D x 92cm H

ARIELLE BAR CABINET - ANTIQUE GOLD 106cm W x 46cm D x 100m H