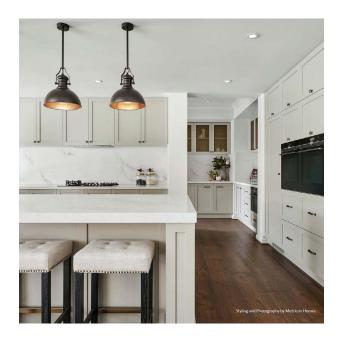

## **CANYON BLACK KITCHEN STOOL - NATURAL LINEN**

32389

This luxury kitchen stool is constructed from an elegantly tapered solid birch frame in a rich black painted finish. Refined details like the brushed bronze studs and brass finished footrest add subtle glamour while the pure linen upholstered seat in a gorgeous natural texture with tufted detailing adds classic charm. For added comfort, the Canyon black kitchen stool features a high-density, foam-filled cushioned seat bringing form, function and elegance to your kitchen.