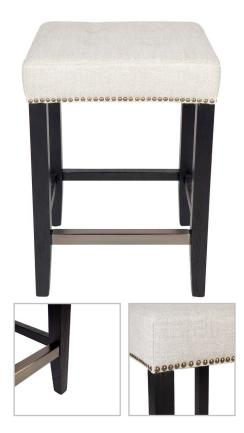

## **CANYON BLACK KITCHEN STOOL - NATURAL LINEN**

32389

This luxury kitchen stool is constructed from an elegantly tapered solid birch frame in a rich black painted finish. Refined details like the brushed bronze studs and brass finished footrest add subtle glamour while the pure linen upholstered seat in a gorgeous natural texture with tufted detailing adds classic charm. For added comfort, the Canyon black kitchen stool features a high-density, foam-filled cushioned seat bringing form, function and elegance to your kitchen.

Specifications

Fully Assembled | 5.00 kg 45cm W x 38cm D x 66.5cm H Seat Height: 66.5cm Upholstery Composition: 100% Linen Upholstery Reference: FPURE-NATURAL 2 Years Manufacturer Warranty

Professional Dry Cleaning Services Recommended