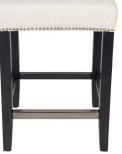

CANYON WHITE KITCHEN STOOL - NATURAL LINEN 45cm W x 38cm D x 66.5cm H

CANYON BLACK KITCHEN STOOL - NATURAL LINEN 45cm W x 38cm D x 66.5cm H

CANYON BLACK KITCHEN STOOL - BLACK SUEDE 45cm W x 38cm D x 66.5cm H