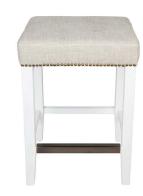

CANYON WHITE KITCHEN STOOL - NATURAL LINEN 45cm W x 38cm D x 66.5cm H

CANYON BLACK KITCHEN STOOL - NATURAL LINEN 45cm W x 38cm D x 66.5cm H

CANYON BLACK KITCHEN STOOL - BLACK SUEDE 45cm W x 38cm D x 66.5cm H