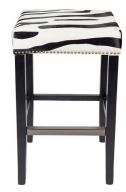

cafelightingandliving.com.au shopcafelightingandliving.com.au

CANYON BLACK BAR STOOL - NATURAL LINEN 45cm W x 38cm D x 76.5cm H

**CANYON BLACK BAR STOOL** - BLACK SUEDE 45cm W x 38cm D x 76.5cm H

CANYON BLACK BAR STOOL - ZEBRA 45cm W x 38cm D x 76.5cm H