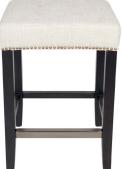

## **CANYON BLACK KITCHEN STOOL - NATURAL LINEN**

32389

This luxury kitchen stool is constructed from an elegantly tapered solid birch frame in a rich black painted finish. Refined details like the brushed bronze studs and brass finished footrest add subtle glamour while the pure linen upholstered seat in a gorgeous natural texture with tufted detailing adds classic charm. For added comfort, the Canyon black kitchen stool features a high-density, foam-filled cushioned seat bringing form, function and elegance to your kitchen.

Specifications

Fully Assembled | 5.00 kg 45cm W x 38cm D x 66.5cm H Seat Height: 66.5cm Upholstery Composition: 100% Linen Upholstery Reference: FPURE-NATURAL 2 Years Manufacturer Warranty

Professional Dry Cleaning Services Recommended

cafelightingandliving.com.au shopcafelightingandliving.com.au

CANYON BLACK BAR STOOL - NATURAL LINEN 45cm W x 38cm D x 76.5cm H

**CANYON BLACK BAR STOOL** - BLACK SUEDE 45cm W x 38cm D x 76.5cm H

CANYON BLACK BAR STOOL - ZEBRA 45cm W x 38cm D x 76.5cm H