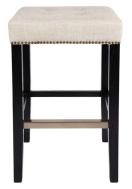

## **CANYON BLACK KITCHEN STOOL - NATURAL LINEN**

32389

This luxury kitchen stool is constructed from an elegantly tapered solid birch frame in a rich black painted finish. Refined details like the brushed bronze studs and brass finished footrest add subtle glamour while the pure linen upholstered seat in a gorgeous natural texture with tufted detailing adds classic charm. For added comfort, the Canyon black kitchen stool features a high-density, foam-filled cushioned seat bringing form, function and elegance to your kitchen.

CANYON WHITE KITCHEN STOOL - NATURAL LINEN 45cm W x 38cm D x 66.5cm H

CANYON BLACK KITCHEN STOOL - NATURAL LINEN 45cm W x 38cm D x 66.5cm H

CANYON BLACK KITCHEN STOOL - BLACK SUEDE 45cm W x 38cm D x 66.5cm H