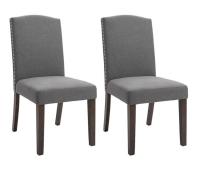

## LETHBRIDGE DINING CHAIR SET OF 2 - LIGHT GREY

32385

Classic looking is this Lethbridge Dining chair, with maximum comfort. Featuring a Light Grey linen look fabric with silver studs on the back and side. The Lethbridge would suit the Manhattan Apartment, Hamptons & French Country Styles. Antique wood coloured straight legs. The Lethbridge is ready to asseble furniture. Packaged as a Set of 2 Chairs.

Professional Dry Cleaning Services Recommended

cafelightingandliving.com.au shopcafelightingandliving.com.au

LETHBRIDGE DINING CHAIR

SET OF 2 - LIGHT GREY

49.5cm W x 61.5cm D x 98cm H

LETHBRIDGE DINING CHAIR SET OF 2 - NATURAL 49.5cm W x 61.5cm D x 98cm H LETHBRIDGE DINING CHAIR SET OF 2 - CHARCOAL 49.5cm W x 61.5cm D x 98cm H