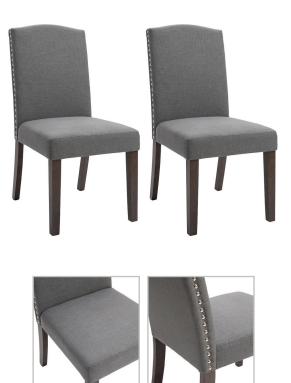

## LETHBRIDGE DINING CHAIR SET OF 2 - LIGHT GREY

32385

Classic looking is this Lethbridge Dining chair, with maximum comfort. Featuring a Light Grey linen look fabric with silver studs on the back and side. The Lethbridge would suit the Manhattan Apartment, Hamptons & French Country Styles. Antique wood coloured straight legs. The Lethbridge is ready to asseble furniture. Packaged as a Set of 2 Chairs.

Some Assembly Required | 8.00 kg 49.5cm W x 61.5cm D x 98cm H Seat Height: 49cm; Seat Width: 49.5cm; Seat Depth: 49cm Leg Height: 43cm Upholstery Composition: 55% Polyester, 45% Viscose Upholstery Reference: FEMPIRE-GREY 2 year Manufacturer Warranty