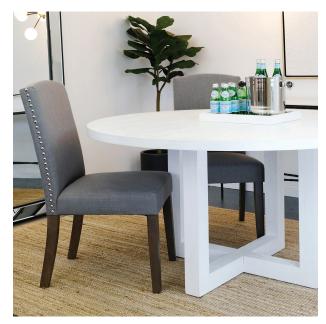

## LETHBRIDGE DINING CHAIR SET OF 2 - LIGHT GREY

32385

Classic looking is this Lethbridge Dining chair, with maximum comfort. Featuring a Light Grey linen look fabric with silver studs on the back and side. The Lethbridge would suit the Manhattan Apartment, Hamptons & French Country Styles. Antique wood coloured straight legs. The Lethbridge is ready to asseble furniture. Packaged as a Set of 2 Chairs.