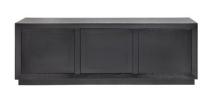

## **BALMAIN OAK BUFFET - LARGE BLACK**

32342

For lovers of all things dark and handsome, Balmain black hits the spot. The Balmain buffet brings a handsome sophistication to your space with classic shaker panelling in a painted oak veneer finish. The timeless design of the Balmain furniture range sits comfortably within a contemporary or classically styled environment offering true versatility. The clean firm lines of these furniture pieces are tempered by the subtle shaker panel and bevelled frame detailing. Key design features include a contemporary silhouette with push to open mechanism allowing the streamlined design to be simple yet functional.

No Assembly Required | 73.00 kg 200cm W x 45cm D x 70cm H Shelf Maximum Weight Capacity: 15kg Safety Anchors Recommended and Included 1 Year Warranty

Wipe down regularly using damp cloth. Dry thoroughly