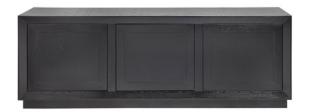

## **BALMAIN OAK BUFFET - LARGE BLACK**

32342

For lovers of all things dark and handsome, Balmain black hits the spot. The Balmain buffet brings a handsome sophistication to your space with classic shaker panelling in a painted oak veneer finish. The timeless design of the Balmain furniture range sits comfortably within a contemporary or classically styled environment offering true versatility. The clean firm lines of these furniture pieces are tempered by the subtle shaker panel and bevelled frame detailing. Key design features include a contemporary silhouette with push to open mechanism allowing the streamlined design to be simple yet functional.

No Assembly Required | 73.00 kg 200cm W x 45cm D x 70cm H Shelf Maximum Weight Capacity: 15kg Safety Anchors Recommended and Included 1 Year Warranty

Wipe down regularly using damp cloth. Dry thoroughly