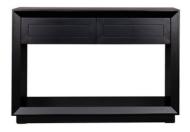

BALMAIN OAK CONSOLE TABLE - SMALL WHITE

120cm W x 40cm D x 85cm H

BALMAIN OAK CONSOLE TABLE - LARGE WHITE

140cm W x 50cm D x 86cm H

BALMAIN OAK TALL BEDSIDE TABLE - BLACK

60cm W x 45cm D x 65cm H

BALMAIN OAK BUFFET - LARGE BLACK

200cm W x 45cm D x 70cm H

BALMAIN OAK CONSOLE TABLE - SMALL BLACK

120cm W x 40cm D x 85cm H

BALMAIN OAK CONSOLE TABLE - LARGE WHITE

140cm W x 50cm D x 86cm H

cafelightingandliving.com.au shopcafelightingandliving.com.au