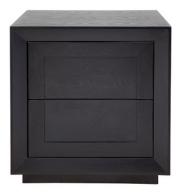

BALMAIN OAK CONSOLE TABLE - SMALL WHITE

120cm W x 40cm D x 85cm H

BALMAIN OAK CONSOLE TABLE - LARGE WHITE

140cm W x 50cm D x 86cm H

BALMAIN OAK TALL BEDSIDE TABLE - BLACK

60cm W x 45cm D x 65cm H

BALMAIN OAK BUFFET - LARGE BLACK