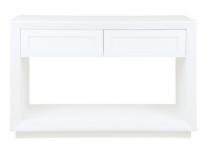

BALMAIN OAK CONSOLE TABLE - SMALL WHITE

120cm W x 40cm D x 85cm H

BALMAIN OAK CONSOLE TABLE - LARGE WHITE

140cm W x 50cm D x 86cm H

BALMAIN OAK TALL BEDSIDE TABLE - BLACK

60cm W x 45cm D x 65cm H

BALMAIN OAK BUFFET - LARGE BLACK