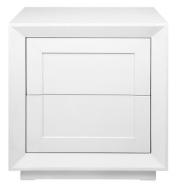

## timeless suphistication

BALMAIN OAK TALL BEDSIDE TABLE - WHITE

60cm W x 45cm D x 65cm H

BALMAIN OAK BUFFET - LARGE WHITE

200cm W x 45cm D x 70cm H

BALMAIN 4 DRAWER OAK CHEST - WHITE

160cm W x 45cm D x 75cm H