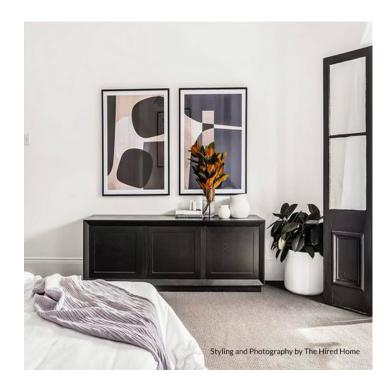

## **BALMAIN OAK BUFFET - LARGE BLACK**

32342

For lovers of all things dark and handsome, Balmain black hits the spot. The Balmain buffet brings a handsome sophistication to your space with classic shaker panelling in a painted oak veneer finish. The timeless design of the Balmain furniture range sits comfortably within a contemporary or classically styled environment offering true versatility. The clean firm lines of these furniture pieces are tempered by the subtle shaker panel and bevelled frame detailing. Key design features include a contemporary silhouette with push to open mechanism allowing the streamlined design to be simple yet functional.