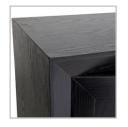

## **BALMAIN OAK BUFFET - LARGE BLACK**

32342

For lovers of all things dark and handsome, Balmain black hits the spot. The Balmain buffet brings a handsome sophistication to your space with classic shaker panelling in a painted oak veneer finish. The timeless design of the Balmain furniture range sits comfortably within a contemporary or classically styled environment offering true versatility. The clean firm lines of these furniture pieces are tempered by the subtle shaker panel and bevelled frame detailing. Key design features include a contemporary silhouette with push to open mechanism allowing the streamlined design to be simple yet functional.