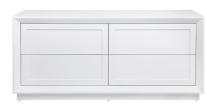

## timeless suphistication

BALMAIN OAK TALL BEDSIDE TABLE - WHITE

60cm W x 45cm D x 65cm H

BALMAIN OAK BUFFET - LARGE WHITE

200cm W x 45cm D x 70cm H

BALMAIN 4 DRAWER OAK CHEST - WHITE

160cm W x 45cm D x 75cm H