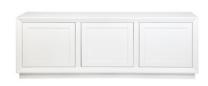

## timeless suphistication

BALMAIN OAK TALL BEDSIDE TABLE - WHITE

60cm W x 45cm D x 65cm H

BALMAIN OAK BUFFET - LARGE WHITE

200cm W x 45cm D x 70cm H

BALMAIN 4 DRAWER OAK CHEST - WHITE

160cm W x 45cm D x 75cm H