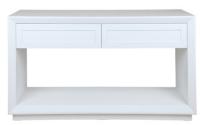

BALMAIN OAK CONSOLE TABLE - SMALL WHITE

120cm W x 40cm D x 85cm H

BALMAIN OAK CONSOLE TABLE - LARGE WHITE

140cm W x 50cm D x 86cm H

BALMAIN OAK TALL BEDSIDE TABLE - BLACK

60cm W x 45cm D x 65cm H

BALMAIN OAK BUFFET - LARGE BLACK