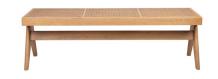

 - BLACK
 - WHITE
 - NATURAL

 150cm W x 45cm D x 46cm H
 150cm W x 45cm D x 46cm H
 150cm W x 45cm D x 46cm H

cafelightingandliving.com.au shopcafelightingandliving.com.au