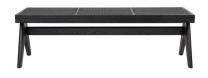

## **CUBAN RATTAN STOOL - BLACK**

32312

Embracing the casual elegance of rattan and a contemporary design aesthetic, the Cuban rattan stool in black effortlessly merges an uncomplicated silhouette with meticulous craftsmanship.

Constructed from solid birch, the rich black painted finish offers beautiful wood grain highlights that add natural texture and charm. The expertly crafted curved rattan seat offers simple comfort when used as additional seating or as a foot stool. Also available as a bench ottoman, the Cuban range co-ordinates with our Palmer and Imperial chair ranges, offering practical, simple and unobtrusive beauty designed to sit comfortably with a variety of interior styles.

 - BLACK
 - WHITE
 - NATURAL

 150cm W x 45cm D x 46cm H
 150cm W x 45cm D x 46cm H
 150cm W x 45cm D x 46cm H

cafelightingandliving.com.au shopcafelightingandliving.com.au