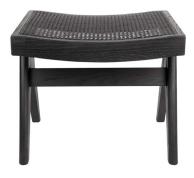

## **CUBAN RATTAN STOOL - BLACK**

32312

Embracing the casual elegance of rattan and a contemporary design aesthetic, the Cuban rattan stool in black effortlessly merges an uncomplicated silhouette with meticulous craftsmanship.

Constructed from solid birch, the rich black painted finish offers beautiful wood grain highlights that add natural texture and charm. The expertly crafted curved rattan seat offers simple comfort when used as additional seating or as a foot stool. Also available as a bench ottoman, the Cuban range co-ordinates with our Palmer and Imperial chair ranges, offering practical, simple and unobtrusive beauty designed to sit comfortably with a variety of interior styles.

Specifications

Fully Assembled | 6.00 kg 55cm W x 45cm D x 46cm H 2 years Manufacturer Warranty

Wipe down regularly using damp cloth. Dry thoroughly

cafelightingandliving.com.au shopcafelightingandliving.com.au