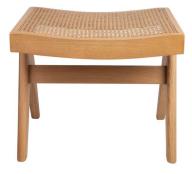

**CUBAN RATTAN STOOL** - **BLACK** 55cm W x 45cm D x 46cm H

**CUBAN RATTAN STOOL** - WHITE 55cm W x 45cm D x 46cm H

**CUBAN RATTAN STOOL** - NATURAL 55cm W x 45cm D x 46cm H

 CUBAN RATTAN BENCH OTTOMAN
 CUBAN RATTAN BENCH OTTOMAN
 CUBAN RATTAN BENCH OTTOMAN