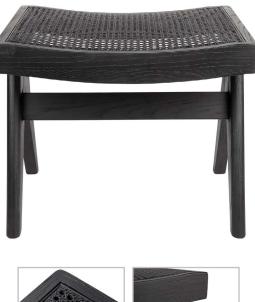

## **CUBAN RATTAN STOOL - BLACK**

32312

Embracing the casual elegance of rattan and a contemporary design aesthetic, the Cuban rattan stool in black effortlessly merges an uncomplicated silhouette with meticulous craftsmanship.

Constructed from solid birch, the rich black painted finish offers beautiful wood grain highlights that add natural texture and charm. The expertly crafted curved rattan seat offers simple comfort when used as additional seating or as a foot stool. Also available as a bench ottoman, the Cuban range co-ordinates with our Palmer and Imperial chair ranges, offering practical, simple and unobtrusive beauty designed to sit comfortably with a variety of interior styles.

Specifications

Fully Assembled | 6.00 kg 55cm W x 45cm D x 46cm H 2 years Manufacturer Warranty

Wipe down regularly using damp cloth. Dry thoroughly

cafelightingandliving.com.au shopcafelightingandliving.com.au