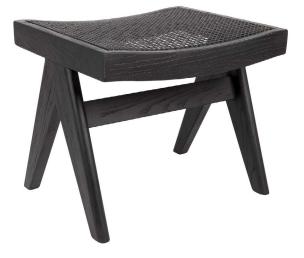

## **CUBAN RATTAN STOOL - BLACK**

32312

Embracing the casual elegance of rattan and a contemporary design aesthetic, the Cuban rattan stool in black effortlessly merges an uncomplicated silhouette with meticulous craftsmanship.

Constructed from solid birch, the rich black painted finish offers beautiful wood grain highlights that add natural texture and charm. The expertly crafted curved rattan seat offers simple comfort when used as additional seating or as a foot stool. Also available as a bench ottoman, the Cuban range co-ordinates with our Palmer and Imperial chair ranges, offering practical, simple and unobtrusive beauty designed to sit comfortably with a variety of interior styles.

Specifications

Fully Assembled | 6.00 kg 55cm W x 45cm D x 46cm H 2 years Manufacturer Warranty

Wipe down regularly using damp cloth. Dry thoroughly

cafelightingandliving.com.au shopcafelightingandliving.com.au