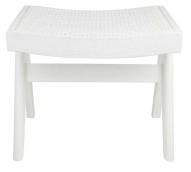

**CUBAN RATTAN STOOL** - **BLACK** 55cm W x 45cm D x 46cm H

**CUBAN RATTAN STOOL** - WHITE 55cm W x 45cm D x 46cm H

**CUBAN RATTAN STOOL** - NATURAL 55cm W x 45cm D x 46cm H

 CUBAN RATTAN BENCH OTTOMAN
 CUBAN RATTAN BENCH OTTOMAN
 CUBAN RATTAN BENCH OTTOMAN