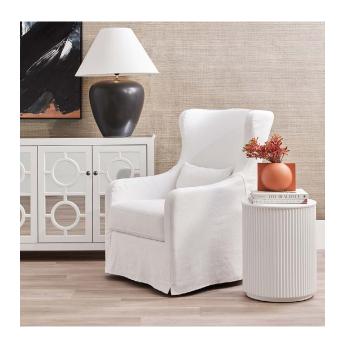

## NOMAD ROUND SIDE TABLE - WHITE

32299

Uniting organic rounded surfaces with linear patterns, the Nomad side table delivers a natural aesthetic to a contemporary design. A fresh white satin finish provides a crisp visual that enriches its textured facade. Pair with another at opposing ends of a sofa for a more dramatic effect or in your bedroom for a sleek and streamlined finish. Alternatively arrange on its own as an adaptable living room piece to suit your everyday needs.