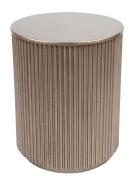

## NOMAD RANGE Natural Aesthetic

NOMAD ROUND SIDE TABLE
- ANTIQUE GOLD

40cm Dia x 50cm H

NOMAD ROUND SIDE TABLE - BLACK

40cm Dia x 50cm H

NOMAD ROUND SIDE TABLE - WHITE

40cm Dia x 50cm H

NOMAD ROUND COFFEE TABLE
- ANTIQUE GOLD