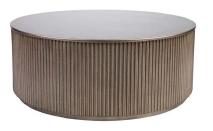

## NOMAD RANGE Natural Aesthetic

NOMAD ROUND SIDE TABLE
- ANTIQUE GOLD

40cm Dia x 50cm H

NOMAD ROUND SIDE TABLE - BLACK

40cm Dia x 50cm H

NOMAD ROUND SIDE TABLE - WHITE

40cm Dia x 50cm H

NOMAD ROUND COFFEE TABLE
- ANTIQUE GOLD

90cm Dia x 36cm H

NOMAD ROUND COFFEE TABLE
- BLACK

90cm Dia x 36cm H

NOMAD ROUND COFFEE TABLE - WHITE

90cm Dia x 36cm H

**cafelightingandliving**.com.au **shopcafelightingandliving**.com.au