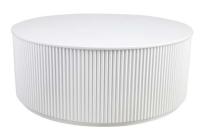

## NOMAD RANGE Natural Aesthetic

NOMAD ROUND SIDE TABLE
- ANTIQUE GOLD

40cm Dia x 50cm H

NOMAD ROUND SIDE TABLE - BLACK

40cm Dia x 50cm H

NOMAD ROUND SIDE TABLE - WHITE

40cm Dia x 50cm H

NOMAD ROUND COFFEE TABLE
- ANTIQUE GOLD

90cm Dia x 36cm H

NOMAD ROUND COFFEE TABLE
- BLACK

90cm Dia x 36cm H

NOMAD ROUND COFFEE TABLE - WHITE

90cm Dia x 36cm H

**cafelightingandliving**.com.au **shopcafelightingandliving**.com.au