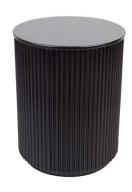

## NOMAD RANGE Natural Aesthetic

NOMAD ROUND SIDE TABLE
- ANTIQUE GOLD

40cm Dia x 50cm H

NOMAD ROUND SIDE TABLE - BLACK

40cm Dia x 50cm H

NOMAD ROUND SIDE TABLE - WHITE

40cm Dia x 50cm H

NOMAD ROUND COFFEE TABLE
- ANTIQUE GOLD