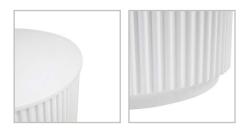

## NOMAD ROUND SIDE TABLE - WHITE

32299

Uniting organic rounded surfaces with linear patterns, the Nomad side table delivers a natural aesthetic to a contemporary design. A fresh white satin finish provides a crisp visual that enriches its textured facade. Pair with another at opposing ends of a sofa for a more dramatic effect or in your bedroom for a sleek and streamlined finish. Alternatively arrange on its own as an adaptable living room piece to suit your everyday needs.

Specifications

Fully Assembled | 8.00 kg 40cm Dia x 50cm H

Colour finish variations may occur with each production

1 Year Warranty

Wipe down regularly using damp cloth. Dry thoroughly

cafelightingandliving.com.au shopcafelightingandliving.com.au