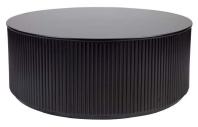

90cm Dia x 36cm H

NOMAD ROUND COFFEE TABLE
- BLACK

90cm Dia x 36cm H

NOMAD ROUND COFFEE TABLE - WHITE

90cm Dia x 36cm H

**cafelightingandliving**.com.au **shopcafelightingandliving**.com.au