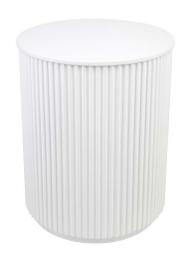

## NOMAD ROUND SIDE TABLE - WHITE

32299

Uniting organic rounded surfaces with linear patterns, the Nomad side table delivers a natural aesthetic to a contemporary design. A fresh white satin finish provides a crisp visual that enriches its textured facade. Pair with another at opposing ends of a sofa for a more dramatic effect or in your bedroom for a sleek and streamlined finish. Alternatively arrange on its own as an adaptable living room piece to suit your everyday needs.

Specifications

Fully Assembled | 8.00 kg 40cm Dia x 50cm H

Colour finish variations may occur with each production

1 Year Warranty

Wipe down regularly using damp cloth. Dry thoroughly

cafelightingandliving.com.au shopcafelightingandliving.com.au