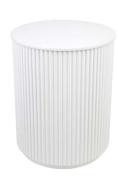

## NOMAD ROUND SIDE TABLE - WHITE

32299

Uniting organic rounded surfaces with linear patterns, the Nomad side table delivers a natural aesthetic to a contemporary design. A fresh white satin finish provides a crisp visual that enriches its textured facade. Pair with another at opposing ends of a sofa for a more dramatic effect or in your bedroom for a sleek and streamlined finish. Alternatively arrange on its own as an adaptable living room piece to suit your everyday needs.

Specifications

Fully Assembled | 8.00 kg 40cm Dia x 50cm H

Colour finish variations may occur with each production

1 Year Warranty

Wipe down regularly using damp cloth. Dry thoroughly

cafelightingandliving.com.au shopcafelightingandliving.com.au