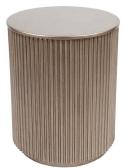

## NOMAD ROUND SIDE TABLE - ANTIQUE GOLD

32297

Uniting organic rounded surfaces with linear patterns, the Nomad side table delivers a natural aesthetic to a contemporary design. A gentle antique gold finish provides a delicate visual that enriches its textured facade. Pair with another at opposing ends of a sofa for a more dramatic effect or in your bedroom for a sleek and streamlined finish. Alternatively arrange on its own as an adaptable living room piece to suit your everyday needs.

Specifications

Fully Assembled | 8.00 kg 40cm Dia x 50cm H

Colour finish variations may occur with each production

1 Year Warranty

Wipe down regularly using damp cloth. Dry thoroughly

cafelightingandliving.com.au shopcafelightingandliving.com.au