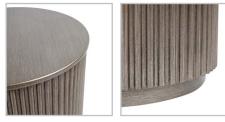

## NOMAD ROUND SIDE TABLE - ANTIQUE GOLD

32297

Uniting organic rounded surfaces with linear patterns, the Nomad side table delivers a natural aesthetic to a contemporary design. A gentle antique gold finish provides a delicate visual that enriches its textured facade. Pair with another at opposing ends of a sofa for a more dramatic effect or in your bedroom for a sleek and streamlined finish. Alternatively arrange on its own as an adaptable living room piece to suit your everyday needs.

Specifications

Fully Assembled | 8.00 kg 40cm Dia x 50cm H

Colour finish variations may occur with each production

1 Year Warranty

Wipe down regularly using damp cloth. Dry thoroughly

cafelightingandliving.com.au shopcafelightingandliving.com.au