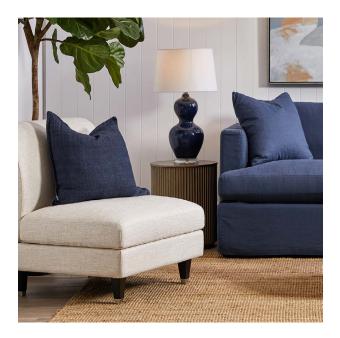

## NOMAD ROUND SIDE TABLE - ANTIQUE GOLD

32297

Uniting organic rounded surfaces with linear patterns, the Nomad side table delivers a natural aesthetic to a contemporary design. A gentle antique gold finish provides a delicate visual that enriches its textured facade. Pair with another at opposing ends of a sofa for a more dramatic effect or in your bedroom for a sleek and streamlined finish. Alternatively arrange on its own as an adaptable living room piece to suit your everyday needs.