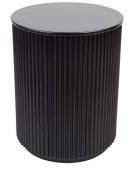

**NOMAD ROUND SIDE TABLE** - **ANTIQUE GOLD** 40cm Dia x 50cm H

NOMAD ROUND SIDE TABLE - BLACK 40cm Dia x 50cm H

NOMAD ROUND SIDE TABLE - WHITE 40cm Dia x 50cm H

NOMAD ROUND COFFEE TABLE - ANTIQUE GOLD 90cm Dia x 36cm H NOMAD ROUND COFFEE TABLE - BLACK 90cm Dia x 36cm H NOMAD ROUND COFFEE TABLE - WHITE 90cm Dia x 36cm H