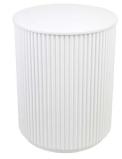

**NOMAD ROUND SIDE TABLE** - **ANTIQUE GOLD** 40cm Dia x 50cm H

NOMAD ROUND SIDE TABLE - BLACK 40cm Dia x 50cm H

NOMAD ROUND SIDE TABLE - WHITE 40cm Dia x 50cm H

NOMAD ROUND COFFEE TABLE - ANTIQUE GOLD 90cm Dia x 36cm H NOMAD ROUND COFFEE TABLE - BLACK 90cm Dia x 36cm H NOMAD ROUND COFFEE TABLE - WHITE 90cm Dia x 36cm H