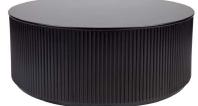

**NOMAD ROUND SIDE TABLE** - **ANTIQUE GOLD** 40cm Dia x 50cm H

NOMAD ROUND SIDE TABLE - BLACK 40cm Dia x 50cm H

NOMAD ROUND SIDE TABLE - WHITE 40cm Dia x 50cm H

NOMAD ROUND COFFEE TABLE - ANTIQUE GOLD 90cm Dia x 36cm H NOMAD ROUND COFFEE TABLE - BLACK 90cm Dia x 36cm H NOMAD ROUND COFFEE TABLE - WHITE 90cm Dia x 36cm H