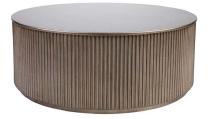

**NOMAD ROUND SIDE TABLE** - **ANTIQUE GOLD** 40cm Dia x 50cm H

NOMAD ROUND SIDE TABLE - BLACK 40cm Dia x 50cm H

NOMAD ROUND SIDE TABLE - WHITE 40cm Dia x 50cm H

NOMAD ROUND COFFEE TABLE - ANTIQUE GOLD 90cm Dia x 36cm H NOMAD ROUND COFFEE TABLE - BLACK 90cm Dia x 36cm H NOMAD ROUND COFFEE TABLE - WHITE 90cm Dia x 36cm H