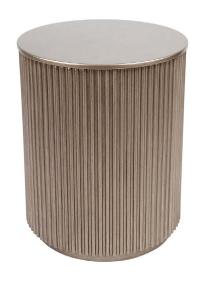

## NOMAD ROUND SIDE TABLE - ANTIQUE GOLD

32297

Uniting organic rounded surfaces with linear patterns, the Nomad side table delivers a natural aesthetic to a contemporary design. A gentle antique gold finish provides a delicate visual that enriches its textured facade. Pair with another at opposing ends of a sofa for a more dramatic effect or in your bedroom for a sleek and streamlined finish. Alternatively arrange on its own as an adaptable living room piece to suit your everyday needs.

Specifications

Fully Assembled | 8.00 kg 40cm Dia x 50cm H

Colour finish variations may occur with each production

1 Year Warranty

Wipe down regularly using damp cloth. Dry thoroughly

cafelightingandliving.com.au shopcafelightingandliving.com.au