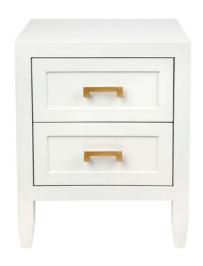

#### **SOLOMAN BEDSIDE TABLE - LARGE WHITE**

32241

Clean contemporary lines are furnished with a touch of classic shaker panelling and an elegant satin white painted finish on our Soloman bedside table. Two generously sized drawers are complimented with hardware options in brushed silver, brushed brass or black powder coated handles allowing the Soloman range to slip seamlessly into a variety of interior styles. Differing size options allow this collection to transition between larger and smaller spaces.

No Assembly Required | 29.00 kg 67cm W x 50cm D x 76cm H Drawer Maximum Weight Capacity: 10kg 3 Handle Options Included Safety Anchors Recommended and Included 1 Year Warranty

Wipe down regularly using damp cloth. Dry thoroughly