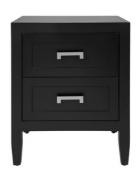

#### **SOLOMAN BEDSIDE TABLE - LARGE WHITE**

32241

Clean contemporary lines are furnished with a touch of classic shaker panelling and an elegant satin white painted finish on our Soloman bedside table. Two generously sized drawers are complimented with hardware options in brushed silver, brushed brass or black powder coated handles allowing the Soloman range to slip seamlessly into a variety of interior styles. Differing size options allow this collection to transition between larger and smaller spaces.

No Assembly Required | 29.00 kg 67cm W x 50cm D x 76cm H Drawer Maximum Weight Capacity: 10kg 3 Handle Options Included Safety Anchors Recommended and Included 1 Year Warranty

Wipe down regularly using damp cloth. Dry thoroughly