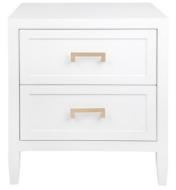

#### **SOLOMAN BEDSIDE TABLE - LARGE WHITE**

32241

Clean contemporary lines are furnished with a touch of classic shaker panelling and an elegant satin white painted finish on our Soloman bedside table. Two generously sized drawers are complimented with hardware options in brushed silver, brushed brass or black powder coated handles allowing the Soloman range to slip seamlessly into a variety of interior styles. Differing size options allow this collection to transition between larger and smaller spaces.

No Assembly Required | 29.00 kg 67cm W x 50cm D x 76cm H Drawer Maximum Weight Capacity: 10kg 3 Handle Options Included Safety Anchors Recommended and Included 1 Year Warranty

Wipe down regularly using damp cloth. Dry thoroughly