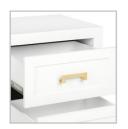

#### **SOLOMAN BEDSIDE TABLE - LARGE WHITE**

32241

Clean contemporary lines are furnished with a touch of classic shaker panelling and an elegant satin white painted finish on our Soloman bedside table. Two generously sized drawers are complimented with hardware options in brushed silver, brushed brass or black powder coated handles allowing the Soloman range to slip seamlessly into a variety of interior styles. Differing size options allow this collection to transition between larger and smaller spaces.

No Assembly Required | 29.00 kg 67cm W x 50cm D x 76cm H Drawer Maximum Weight Capacity: 10kg 3 Handle Options Included Safety Anchors Recommended and Included 1 Year Warranty

Wipe down regularly using damp cloth. Dry thoroughly