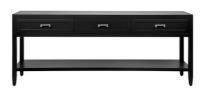

#### SOLOMAN CONSOLE TABLE - LARGE BLACK

200cm W x 45cm D x 81cm H

cafelightingandliving.com.au shopcafelightingandliving.com.au