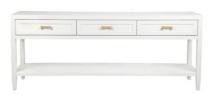

# contemporary lines

SOLOMAN BEDSIDE TABLE - SMALL WHITE

50cm W x 40cm D x 65cm H

SOLOMAN BEDSIDE TABLE - LARGE WHITE

67cm W x 50cm D x 76cm H

SOLOMAN 6 DRAWER CHEST - WHITE

160cm W x 40cm D x 80cm H

SOLOMAN CONSOLE TABLE - SMALL WHITE

130cm W x 43cm D x 81cm H

SOLOMAN CONSOLE TABLE - LARGE WHITE

200cm W x 45cm D x 81cm H

SOLOMAN BEDSIDE TABLE - SMALL BLACK

50cm W x 40cm D x 65cm H

SOLOMAN CONSOLE TABLE - SMALL BLACK

130cm W x 43cm D x 81cm H