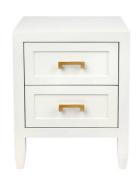

# contemporary lines

SOLOMAN BEDSIDE TABLE - SMALL WHITE

50cm W x 40cm D x 65cm H

SOLOMAN BEDSIDE TABLE - LARGE WHITE

67cm W x 50cm D x 76cm H

SOLOMAN 6 DRAWER CHEST - WHITE

160cm W x 40cm D x 80cm H

SOLOMAN CONSOLE TABLE - SMALL WHITE