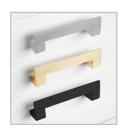

#### **SOLOMAN BEDSIDE TABLE - LARGE WHITE**

32241

Clean contemporary lines are furnished with a touch of classic shaker panelling and an elegant satin white painted finish on our Soloman bedside table. Two generously sized drawers are complimented with hardware options in brushed silver, brushed brass or black powder coated handles allowing the Soloman range to slip seamlessly into a variety of interior styles. Differing size options allow this collection to transition between larger and smaller spaces.

No Assembly Required | 29.00 kg 67cm W x 50cm D x 76cm H Drawer Maximum Weight Capacity: 10kg 3 Handle Options Included Safety Anchors Recommended and Included 1 Year Warranty

Wipe down regularly using damp cloth. Dry thoroughly