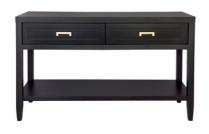

130cm W x 43cm D x 81cm H

SOLOMAN CONSOLE TABLE - LARGE WHITE

200cm W x 45cm D x 81cm H

SOLOMAN BEDSIDE TABLE - SMALL BLACK

50cm W x 40cm D x 65cm H

SOLOMAN CONSOLE TABLE - SMALL BLACK

130cm W x 43cm D x 81cm H

#### SOLOMAN CONSOLE TABLE - LARGE BLACK

200cm W x 45cm D x 81cm H

cafelightingandliving.com.au shopcafelightingandliving.com.au