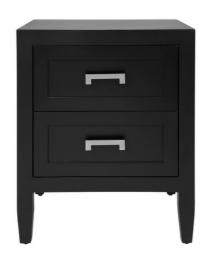

#### **SOLOMAN BEDSIDE TABLE - SMALL BLACK**

32239

Clean contemporary lines are furnished with a touch of classic shaker panelling and an elegant satin black painted finish on our Soloman bedside table. Two generously sized drawers are complimented with hardware options in brushed silver, brushed brass or black powder coated handles allowing the Soloman range to slip seamlessly into a variety of interior styles. Differing size options allow this collection to transition between larger and smaller spaces.

No Assembly Required | 18.00 kg 50cm W x 40cm D x 65cm H Drawer Maximum Weight Capacity: 10kg 3 Handle Options Included Safety Anchors Recommended and Included 1 Year Warranty

Wipe down regularly using damp cloth. Dry thoroughly