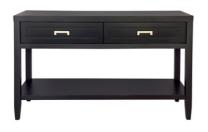

130cm W x 43cm D x 81cm H

SOLOMAN CONSOLE TABLE - LARGE WHITE

200cm W x 45cm D x 81cm H

SOLOMAN BEDSIDE TABLE - SMALL BLACK

50cm W x 40cm D x 65cm H

SOLOMAN CONSOLE TABLE - SMALL BLACK

130cm W x 43cm D x 81cm H