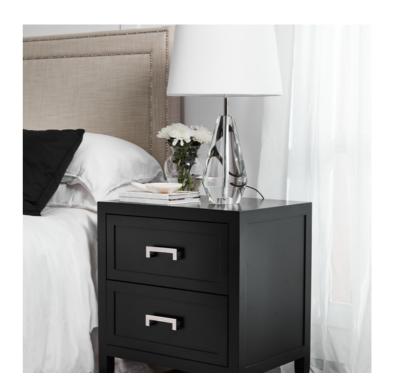

#### **SOLOMAN BEDSIDE TABLE - SMALL BLACK**

32239

Clean contemporary lines are furnished with a touch of classic shaker panelling and an elegant satin black painted finish on our Soloman bedside table. Two generously sized drawers are complimented with hardware options in brushed silver, brushed brass or black powder coated handles allowing the Soloman range to slip seamlessly into a variety of interior styles. Differing size options allow this collection to transition between larger and smaller spaces.