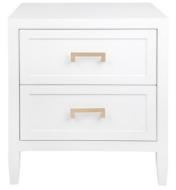

#### **SOLOMAN BEDSIDE TABLE - SMALL BLACK**

32239

Clean contemporary lines are furnished with a touch of classic shaker panelling and an elegant satin black painted finish on our Soloman bedside table. Two generously sized drawers are complimented with hardware options in brushed silver, brushed brass or black powder coated handles allowing the Soloman range to slip seamlessly into a variety of interior styles. Differing size options allow this collection to transition between larger and smaller spaces.

No Assembly Required | 18.00 kg 50cm W x 40cm D x 65cm H Drawer Maximum Weight Capacity: 10kg 3 Handle Options Included Safety Anchors Recommended and Included 1 Year Warranty

Wipe down regularly using damp cloth. Dry thoroughly