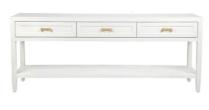

130cm W x 43cm D x 81cm H

SOLOMAN CONSOLE TABLE - LARGE WHITE

200cm W x 45cm D x 81cm H

SOLOMAN BEDSIDE TABLE - SMALL BLACK

50cm W x 40cm D x 65cm H

SOLOMAN CONSOLE TABLE - SMALL BLACK

130cm W x 43cm D x 81cm H