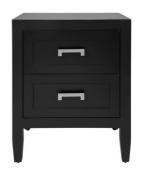

#### **SOLOMAN BEDSIDE TABLE - SMALL BLACK**

32239

Clean contemporary lines are furnished with a touch of classic shaker panelling and an elegant satin black painted finish on our Soloman bedside table. Two generously sized drawers are complimented with hardware options in brushed silver, brushed brass or black powder coated handles allowing the Soloman range to slip seamlessly into a variety of interior styles. Differing size options allow this collection to transition between larger and smaller spaces.

No Assembly Required | 18.00 kg 50cm W x 40cm D x 65cm H Drawer Maximum Weight Capacity: 10kg 3 Handle Options Included Safety Anchors Recommended and Included 1 Year Warranty

Wipe down regularly using damp cloth. Dry thoroughly