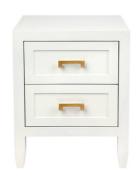

# contemporary lines

SOLOMAN BEDSIDE TABLE - SMALL WHITE

50cm W x 40cm D x 65cm H

SOLOMAN BEDSIDE TABLE - LARGE WHITE

67cm W x 50cm D x 76cm H

SOLOMAN 6 DRAWER CHEST - WHITE

160cm W x 40cm D x 80cm H

SOLOMAN CONSOLE TABLE - SMALL WHITE