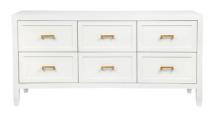

# contemporary lines

SOLOMAN BEDSIDE TABLE - SMALL WHITE

50cm W x 40cm D x 65cm H

SOLOMAN BEDSIDE TABLE - LARGE WHITE

67cm W x 50cm D x 76cm H

SOLOMAN 6 DRAWER CHEST - WHITE

160cm W x 40cm D x 80cm H

SOLOMAN CONSOLE TABLE - SMALL WHITE