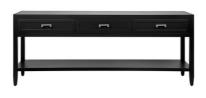

#### SOLOMAN CONSOLE TABLE - LARGE BLACK

200cm W x 45cm D x 81cm H

cafelightingandliving.com.au shopcafelightingandliving.com.au