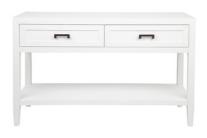

# contemporary lines

SOLOMAN BEDSIDE TABLE - SMALL WHITE

50cm W x 40cm D x 65cm H

SOLOMAN BEDSIDE TABLE - LARGE WHITE

67cm W x 50cm D x 76cm H

SOLOMAN 6 DRAWER CHEST - WHITE

160cm W x 40cm D x 80cm H

SOLOMAN CONSOLE TABLE - SMALL WHITE

130cm W x 43cm D x 81cm H

SOLOMAN CONSOLE TABLE - LARGE WHITE

200cm W x 45cm D x 81cm H

SOLOMAN BEDSIDE TABLE - SMALL BLACK

50cm W x 40cm D x 65cm H

SOLOMAN CONSOLE TABLE - SMALL BLACK

130cm W x 43cm D x 81cm H