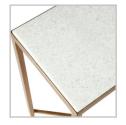

#### CHLOE STONE CONSOLE TABLE - SMALL ANTIQUE GOLD

32217

Understatedly elegant, the Chloe small console table features a polished, natural crystallised stone top with a smooth rolled edge, supported by an elegantly slender antique gold finished iron frame. Creating a striking surface for display, the pairing of opulent stone with the lustre of cool metal makes for a perfectly complementary combination. Quintessentially chic, the small Chloe console table adapts to petite spaces making her super versatile and easy to love.