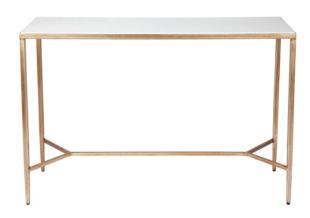

#### CHLOE STONE CONSOLE TABLE - SMALL ANTIQUE GOLD

32217

Understatedly elegant, the Chloe small console table features a polished, natural crystallised stone top with a smooth rolled edge, supported by an elegantly slender antique gold finished iron frame. Creating a striking surface for display, the pairing of opulent stone with the lustre of cool metal makes for a perfectly complementary combination. Quintessentially chic, the small Chloe console table adapts to petite spaces making her super versatile and easy to love.

# Understatedly elegant

CHLOE STONE CONSOLE TABLE - SMALL ANTIQUE GOLD

90cm W x 30cm D x 80cm H

CHLOE STONE CONSOLE TABLE - LARGE ANTIQUE GOLD

110cm W x 30cm D x 80cm H

- ANTIQUE GOLD

50cm Dia x 66.5cm H

CHLOE STONE NESTING COFFEE TABLES - ANTIQUE GOLD