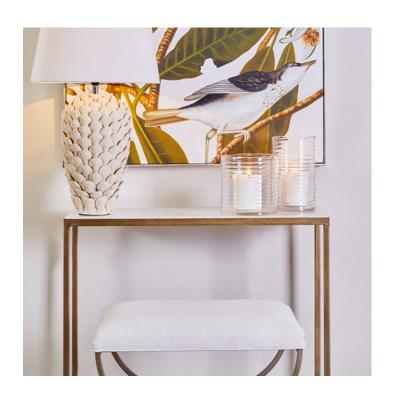

#### CHLOE STONE CONSOLE TABLE - SMALL ANTIQUE GOLD

32217

Understatedly elegant, the Chloe small console table features a polished, natural crystallised stone top with a smooth rolled edge, supported by an elegantly slender antique gold finished iron frame. Creating a striking surface for display, the pairing of opulent stone with the lustre of cool metal makes for a perfectly complementary combination. Quintessentially chic, the small Chloe console table adapts to petite spaces making her super versatile and easy to love.

# Understatedly elegant

CHLOE STONE CONSOLE TABLE - SMALL ANTIQUE GOLD

90cm W x 30cm D x 80cm H

CHLOE STONE CONSOLE TABLE - LARGE ANTIQUE GOLD

110cm W x 30cm D x 80cm H

- ANTIQUE GOLD

50cm Dia x 66.5cm H

CHLOE STONE NESTING COFFEE TABLES - ANTIQUE GOLD