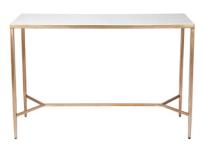

#### CHLOE STONE CONSOLE TABLE - SMALL ANTIQUE GOLD

32217

Understatedly elegant, the Chloe small console table features a polished, natural crystallised stone top with a smooth rolled edge, supported by an elegantly slender antique gold finished iron frame. Creating a striking surface for display, the pairing of opulent stone with the lustre of cool metal makes for a perfectly complementary combination. Quintessentially chic, the small Chloe console table adapts to petite spaces making her super versatile and easy to love.

No Assembly Required | 17.00 kg 90cm W x 30cm D x 80cm H

2 Year Warranty

Wipe down regularly using damp cloth. Dry thoroughly

cafelightingandliving.com.au shopcafelightingandliving.com.au