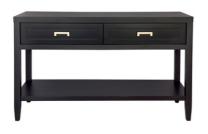

130cm W x 43cm D x 81cm H

SOLOMAN CONSOLE TABLE - LARGE WHITE

200cm W x 45cm D x 81cm H

SOLOMAN BEDSIDE TABLE - SMALL BLACK

50cm W x 40cm D x 65cm H

SOLOMAN CONSOLE TABLE - SMALL BLACK

130cm W x 43cm D x 81cm H