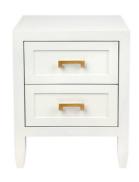

## contemporary lines

SOLOMAN BEDSIDE TABLE - SMALL WHITE

50cm W x 40cm D x 65cm H

SOLOMAN BEDSIDE TABLE - LARGE WHITE

67cm W x 50cm D x 76cm H

SOLOMAN 6 DRAWER CHEST - WHITE

160cm W x 40cm D x 80cm H

SOLOMAN CONSOLE TABLE - SMALL WHITE