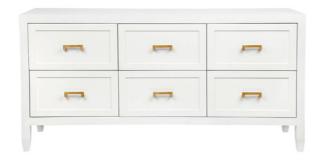

## **SOLOMAN 6 DRAWER CHEST - WHITE**

32176

Clean contemporary lines are furnished with a touch of classic shaker drawer panelling in an elegant satin white painted finish on our Soloman chest of drawers. Six generously sized drawers are complimented with several hardware options in brushed silver, brushed brass or black powdercoated handles, the Soloman furniture pieces slip seamlessly into a variety of interior styles making them pleasantly versatile storage solution for your living space or bedroom.

No Assembly Required | 67.00 kg

160cm W x 40cm D x 80cm H Drawer Maximum Weight Capacity: 10kg

3 Handle Options Included

Safety Anchors Recommended and Included

1 Year Warranty

Wipe down regularly using damp cloth. Dry thoroughly