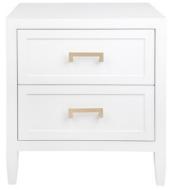

## contemporary lines

SOLOMAN BEDSIDE TABLE - SMALL WHITE

50cm W x 40cm D x 65cm H

SOLOMAN BEDSIDE TABLE - LARGE WHITE

67cm W x 50cm D x 76cm H

SOLOMAN 6 DRAWER CHEST - WHITE

160cm W x 40cm D x 80cm H

SOLOMAN CONSOLE TABLE - SMALL WHITE