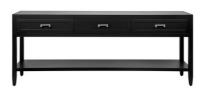

SOLOMAN CONSOLE TABLE - LARGE BLACK

200cm W x 45cm D x 81cm H

cafelightingandliving.com.au shopcafelightingandliving.com.au