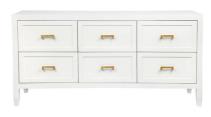

## **SOLOMAN 6 DRAWER CHEST - WHITE**

32176

Clean contemporary lines are furnished with a touch of classic shaker drawer panelling in an elegant satin white painted finish on our Soloman chest of drawers. Six generously sized drawers are complimented with several hardware options in brushed silver, brushed brass or black powdercoated handles, the Soloman furniture pieces slip seamlessly into a variety of interior styles making them pleasantly versatile storage solution for your living space or bedroom.

No Assembly Required | 67.00 kg

160cm W x 40cm D x 80cm H Drawer Maximum Weight Capacity: 10kg

3 Handle Options Included

Safety Anchors Recommended and Included

1 Year Warranty

Wipe down regularly using damp cloth. Dry thoroughly