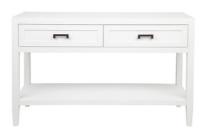

## contemporary lines

SOLOMAN BEDSIDE TABLE - SMALL WHITE

50cm W x 40cm D x 65cm H

SOLOMAN BEDSIDE TABLE - LARGE WHITE

67cm W x 50cm D x 76cm H

SOLOMAN 6 DRAWER CHEST - WHITE

160cm W x 40cm D x 80cm H

SOLOMAN CONSOLE TABLE - SMALL WHITE

130cm W x 43cm D x 81cm H

SOLOMAN CONSOLE TABLE - LARGE WHITE

200cm W x 45cm D x 81cm H

SOLOMAN BEDSIDE TABLE - SMALL BLACK

50cm W x 40cm D x 65cm H

SOLOMAN CONSOLE TABLE - SMALL BLACK

130cm W x 43cm D x 81cm H