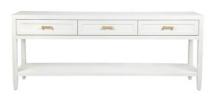

## contemporary lines

SOLOMAN BEDSIDE TABLE - SMALL WHITE

50cm W x 40cm D x 65cm H

SOLOMAN BEDSIDE TABLE - LARGE WHITE

67cm W x 50cm D x 76cm H

SOLOMAN 6 DRAWER CHEST - WHITE

160cm W x 40cm D x 80cm H

SOLOMAN CONSOLE TABLE - SMALL WHITE

130cm W x 43cm D x 81cm H

SOLOMAN CONSOLE TABLE - LARGE WHITE

200cm W x 45cm D x 81cm H

SOLOMAN BEDSIDE TABLE - SMALL BLACK

50cm W x 40cm D x 65cm H

SOLOMAN CONSOLE TABLE - SMALL BLACK

130cm W x 43cm D x 81cm H