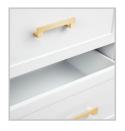

## **SOLOMAN 6 DRAWER CHEST - WHITE**

32176

Clean contemporary lines are furnished with a touch of classic shaker drawer panelling in an elegant satin white painted finish on our Soloman chest of drawers. Six generously sized drawers are complimented with several hardware options in brushed silver, brushed brass or black powdercoated handles, the Soloman furniture pieces slip seamlessly into a variety of interior styles making them pleasantly versatile storage solution for your living space or bedroom.

No Assembly Required | 67.00 kg

160cm W x 40cm D x 80cm H Drawer Maximum Weight Capacity: 10kg

3 Handle Options Included

Safety Anchors Recommended and Included

1 Year Warranty

Wipe down regularly using damp cloth. Dry thoroughly