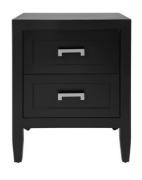

130cm W x 43cm D x 81cm H

SOLOMAN CONSOLE TABLE - LARGE WHITE

200cm W x 45cm D x 81cm H

SOLOMAN BEDSIDE TABLE - SMALL BLACK

50cm W x 40cm D x 65cm H

SOLOMAN CONSOLE TABLE - SMALL BLACK

130cm W x 43cm D x 81cm H