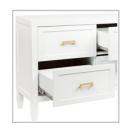

## **SOLOMAN 6 DRAWER CHEST - WHITE**

32176

Clean contemporary lines are furnished with a touch of classic shaker drawer panelling in an elegant satin white painted finish on our Soloman chest of drawers. Six generously sized drawers are complimented with several hardware options in brushed silver, brushed brass or black powdercoated handles, the Soloman furniture pieces slip seamlessly into a variety of interior styles making them pleasantly versatile storage solution for your living space or bedroom.

No Assembly Required | 67.00 kg

160cm W x 40cm D x 80cm H Drawer Maximum Weight Capacity: 10kg

3 Handle Options Included

Safety Anchors Recommended and Included

1 Year Warranty

Wipe down regularly using damp cloth. Dry thoroughly