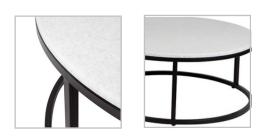

#### **CHLOE STONE NESTING COFFEE TABLES - BLACK**

31958

This beautifully adaptable nest of two coffee table set has been finished with a striking black powdercoated frame and natural crystallised stone tabletops. The fantastic nesting ability allows for a practical and versatile living piece.

Specifications

No Assembly Required | 61.00 kg Large: 95cm Dia x 40cm H Small: 80cm Dia x 34cm H

2 Year Warranty

Wipe down regularly using damp cloth. Dry thoroughly

**cafelightingandliving**.com.au **shopcafelightingandliving**.com.au