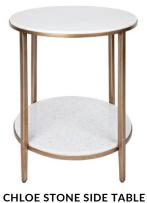

# Understatedly elegant

CHLOE STONE CONSOLE TABLE - SMALL ANTIQUE GOLD

90cm W x 30cm D x 80cm H

CHLOE STONE CONSOLE TABLE - LARGE ANTIQUE GOLD

110cm W x 30cm D x 80cm H

- ANTIQUE GOLD

50cm Dia x 66.5cm H

CHLOE STONE NESTING COFFEE TABLES - ANTIQUE GOLD