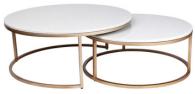

#### **CHLOE STONE NESTING COFFEE TABLES - BLACK**

31958

This beautifully adaptable nest of two coffee table set has been finished with a striking black powdercoated frame and natural crystallised stone tabletops. The fantastic nesting ability allows for a practical and versatile living piece.

Specifications

No Assembly Required | 61.00 kg Large: 95cm Dia x 40cm H Small: 80cm Dia x 34cm H

2 Year Warranty

Wipe down regularly using damp cloth. Dry thoroughly

**cafelightingandliving**.com.au **shopcafelightingandliving**.com.au

# Understatedly elegant

CHLOE STONE CONSOLE TABLE - SMALL ANTIQUE GOLD

90cm W x 30cm D x 80cm H

CHLOE STONE CONSOLE TABLE - LARGE ANTIQUE GOLD

110cm W x 30cm D x 80cm H

- ANTIQUE GOLD

50cm Dia x 66.5cm H

CHLOE STONE NESTING COFFEE TABLES - ANTIQUE GOLD

95cm Dia x 40cm H

#### CHLOE STONE NESTING COFFEE TABLES - BLACK

95cm Dia x 40cm H

cafelightingandliving.com.au shopcafelightingandliving.com.au