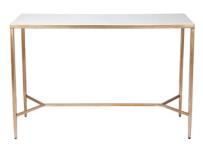

# Understatedly elegant

CHLOE STONE CONSOLE TABLE - SMALL ANTIQUE GOLD

90cm W x 30cm D x 80cm H

CHLOE STONE CONSOLE TABLE - LARGE ANTIQUE GOLD

110cm W x 30cm D x 80cm H

- ANTIQUE GOLD

50cm Dia x 66.5cm H

CHLOE STONE NESTING COFFEE TABLES - ANTIQUE GOLD