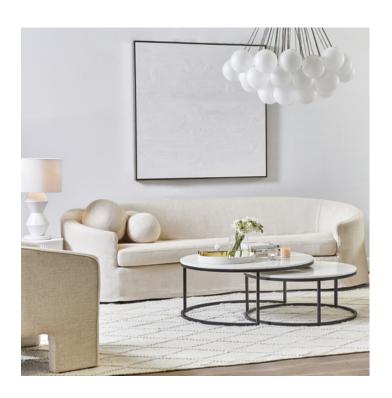

#### **CHLOE STONE NESTING COFFEE TABLES - BLACK**

31958

This beautifully adaptable nest of two coffee table set has been finished with a striking black powdercoated frame and natural crystallised stone tabletops. The fantastic nesting ability allows for a practical and versatile living piece.

#### CHLOE STONE NESTING COFFEE TABLES - BLACK

95cm Dia x 40cm H

cafelightingandliving.com.au shopcafelightingandliving.com.au