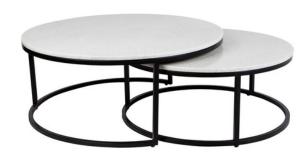

#### **CHLOE STONE NESTING COFFEE TABLES - BLACK**

31958

This beautifully adaptable nest of two coffee table set has been finished with a striking black powdercoated frame and natural crystallised stone tabletops. The fantastic nesting ability allows for a practical and versatile living piece.

Specifications

No Assembly Required | 61.00 kg Large: 95cm Dia x 40cm H Small: 80cm Dia x 34cm H

2 Year Warranty

Wipe down regularly using damp cloth. Dry thoroughly

**cafelightingandliving**.com.au **shopcafelightingandliving**.com.au