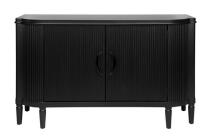

## ARIELLE BUFFET - BLACK

31937

With curves in all the right places and a nod to Art Deco our beautiful Arielle buffet in a sleek sexy black exudes understated elegance with a contemporary twist on a classic silhouette. With stunning attention to detail, the ribbed timber detailing on these perfectly curved pieces layers their look with the quality craftmanship of old. The cutest graphic dash handles adorn the Arielle, complete with two sleek metal runner drawers and an internal shelf, this is a practical storage solution.

Specifications

Partial Assembly Required | 60.00 kg 140cm W x 50cm D x 86cm H Shelf Maximum Weight Capacity: 4kg Extendable Metal Runners Safety Anchors Recommended and Included 1 Year Warranty

Wipe down regularly using damp cloth. Dry thoroughly