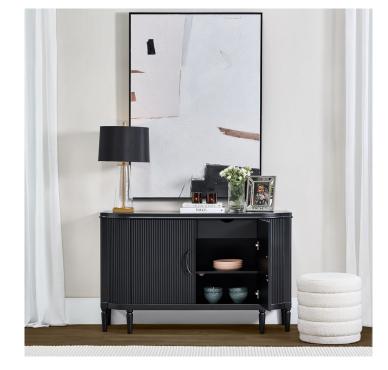

## ARIELLE BUFFET - BLACK

31937

With curves in all the right places and a nod to Art Deco our beautiful Arielle buffet in a sleek sexy black exudes understated elegance with a contemporary twist on a classic silhouette. With stunning attention to detail, the ribbed timber detailing on these perfectly curved pieces layers their look with the quality craftmanship of old. The cutest graphic dash handles adorn the Arielle, complete with two sleek metal runner drawers and an internal shelf, this is a practical storage solution.