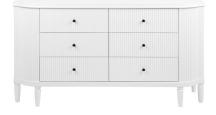

## ARIELLE RANGE *luscious curves*

ARIELLE 6 DRAWER CHEST - BLACK 160cm W x 42cm D x 88cm H

ARIELLE BUFFET - BLACK

96cm W x 45cm D x 92cm H

ARIELLE 6 DRAWER CHEST - WHITE

160cm W x 42cm D x 88cm H

ARIELLE BUFFET - WHITE