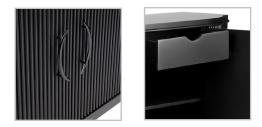

## ARIELLE BUFFET - BLACK

31937

With curves in all the right places and a nod to Art Deco our beautiful Arielle buffet in a sleek sexy black exudes understated elegance with a contemporary twist on a classic silhouette. With stunning attention to detail, the ribbed timber detailing on these perfectly curved pieces layers their look with the quality craftmanship of old. The cutest graphic dash handles adorn the Arielle, complete with two sleek metal runner drawers and an internal shelf, this is a practical storage solution.

Specifications

Partial Assembly Required | 60.00 kg 140cm W x 50cm D x 86cm H Shelf Maximum Weight Capacity: 4kg Extendable Metal Runners Safety Anchors Recommended and Included 1 Year Warranty

Wipe down regularly using damp cloth. Dry thoroughly