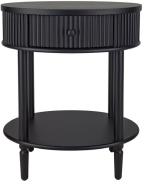

## ARIELLE RANGE luscious curves

60cm W x 40cm D x 76cm H

ARIELLE OVAL BEDSIDE TABLE - ANTIQUE GOLD

55cm W x 41cm D x 66cm H

96cm W x 45cm D x 92cm H

ARIELLE BAR CABINET - ANTIQUE GOLD 106cm W x 46cm D x 100m H

ARIELLE 6 DRAWER CHEST - ANTIQUE GOLD 160cm W x 42cm D x 88cm H

ARIELLE BUFFET - ANTIQUE GOLD 140cm W x 50cm D x 86cm H

ARIELLE BEDSIDE TABLE - BLACK 60cm W x 40cm D x 76cm H

ARIELLE OVAL BEDSIDE TABLE - BLACK 55cm W x 41cm D x 66cm H