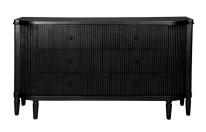

ARIELLE 6 DRAWER CHEST - ANTIQUE GOLD 160cm W x 42cm D x 88cm H

ARIELLE BUFFET - ANTIQUE GOLD 140cm W x 50cm D x 86cm H

ARIELLE BEDSIDE TABLE - BLACK 60cm W x 40cm D x 76cm H

ARIELLE OVAL BEDSIDE TABLE - BLACK 55cm W x 41cm D x 66cm H

## ARIELLE RANGE *luscious curves*

ARIELLE 6 DRAWER CHEST - BLACK 160cm W x 42cm D x 88cm H

ARIELLE BUFFET - BLACK

96cm W x 45cm D x 92cm H

ARIELLE 6 DRAWER CHEST - WHITE

160cm W x 42cm D x 88cm H

ARIELLE BUFFET - WHITE