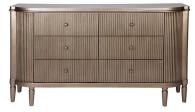

ARIELLE 6 DRAWER CHEST - ANTIQUE GOLD 160cm W x 42cm D x 88cm H

ARIELLE BUFFET - ANTIQUE GOLD 140cm W x 50cm D x 86cm H

ARIELLE BEDSIDE TABLE - BLACK 60cm W x 40cm D x 76cm H

ARIELLE OVAL BEDSIDE TABLE - BLACK 55cm W x 41cm D x 66cm H