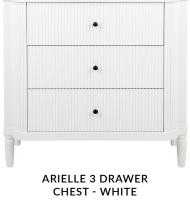

ARIELLE 3 DRAWER CHEST - BLACK 96cm W x 45cm D x 92cm H

cafelightingandliving.com.au shopcafelightingandliving.com.au