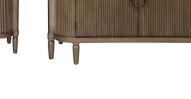

## ARIELLE BUFFET - BLACK

31937

With curves in all the right places and a nod to Art Deco our beautiful Arielle buffet in a sleek sexy black exudes understated elegance with a contemporary twist on a classic silhouette. With stunning attention to detail, the ribbed timber detailing on these perfectly curved pieces layers their look with the quality craftmanship of old. The cutest graphic dash handles adorn the Arielle, complete with two sleek metal runner drawers and an internal shelf, this is a practical storage solution.

Specifications

Partial Assembly Required | 60.00 kg 140cm W x 50cm D x 86cm H Shelf Maximum Weight Capacity: 4kg Extendable Metal Runners Safety Anchors Recommended and Included 1 Year Warranty

Wipe down regularly using damp cloth. Dry thoroughly