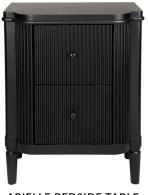

ARIELLE 6 DRAWER CHEST - ANTIQUE GOLD 160cm W x 42cm D x 88cm H

ARIELLE BUFFET - ANTIQUE GOLD 140cm W x 50cm D x 86cm H

ARIELLE BEDSIDE TABLE - BLACK 60cm W x 40cm D x 76cm H

ARIELLE OVAL BEDSIDE TABLE - BLACK 55cm W x 41cm D x 66cm H

ARIELLE 3 DRAWER CHEST - BLACK 96cm W x 45cm D x 92cm H

cafelightingandliving.com.au shopcafelightingandliving.com.au