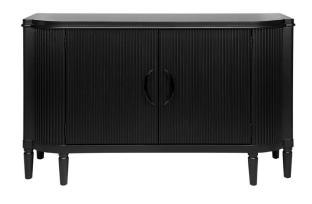

## ARIELLE BUFFET - BLACK

31937

With curves in all the right places and a nod to Art Deco our beautiful Arielle buffet in a sleek sexy black exudes understated elegance with a contemporary twist on a classic silhouette. With stunning attention to detail, the ribbed timber detailing on these perfectly curved pieces layers their look with the quality craftmanship of old. The cutest graphic dash handles adorn the Arielle, complete with two sleek metal runner drawers and an internal shelf, this is a practical storage solution.

Specifications

Partial Assembly Required | 60.00 kg 140cm W x 50cm D x 86cm H Shelf Maximum Weight Capacity: 4kg Extendable Metal Runners Safety Anchors Recommended and Included 1 Year Warranty

Wipe down regularly using damp cloth. Dry thoroughly