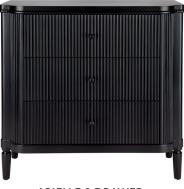

ARIELLE 3 DRAWER CHEST - BLACK 96cm W x 45cm D x 92cm H

cafelightingandliving.com.au shopcafelightingandliving.com.au

## ARIELLE RANGE *luscious curves*

ARIELLE 6 DRAWER CHEST - BLACK 160cm W x 42cm D x 88cm H

ARIELLE BUFFET - BLACK

96cm W x 45cm D x 92cm H

ARIELLE 6 DRAWER CHEST - WHITE

160cm W x 42cm D x 88cm H

ARIELLE BUFFET - WHITE