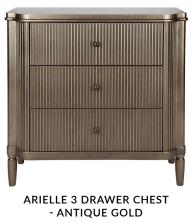

ARIELLE 6 DRAWER CHEST - ANTIQUE GOLD 160cm W x 42cm D x 88cm H

ARIELLE BUFFET - ANTIQUE GOLD 140cm W x 50cm D x 86cm H

ARIELLE BEDSIDE TABLE - BLACK 60cm W x 40cm D x 76cm H

ARIELLE OVAL BEDSIDE TABLE - BLACK 55cm W x 41cm D x 66cm H