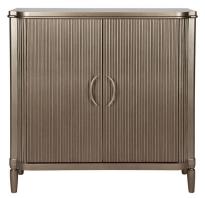

## ARIELLE RANGE luscious curves

60cm W x 40cm D x 76cm H

ARIELLE OVAL BEDSIDE TABLE - ANTIQUE GOLD

55cm W x 41cm D x 66cm H

96cm W x 45cm D x 92cm H

ARIELLE BAR CABINET - ANTIQUE GOLD 106cm W x 46cm D x 100m H