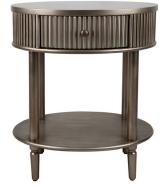

## ARIELLE RANGE luscious curves

60cm W x 40cm D x 76cm H

ARIELLE OVAL BEDSIDE TABLE - ANTIQUE GOLD

55cm W x 41cm D x 66cm H

96cm W x 45cm D x 92cm H

ARIELLE BAR CABINET - ANTIQUE GOLD 106cm W x 46cm D x 100m H