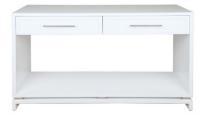

PEARL CONSOLE TABLE - WHITE 137cm W x 45cm D x 80cm H

> cafelightingandliving.com.au shopcafelightingandliving.com.au