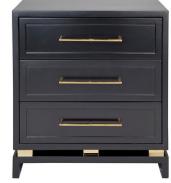

PEARL CONSOLE TABLE - GREY 137cm W x 45cm D x 80cm H

**PEARL BEDSIDE TABLE** - **SMALL BLACK** 50cm W x 40cm D x 55cm H

PEARL BEDSIDE TABLE - LARGE BLACK

60cm W x 43cm D x 55cm H

PEARL CONSOLE TABLE - BLACK 137cm W x 45cm D x 80cm H