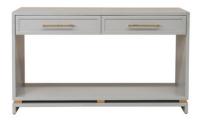

PEARL CONSOLE TABLE - GREY 137cm W x 45cm D x 80cm H

**PEARL BEDSIDE TABLE** - **SMALL BLACK** 50cm W x 40cm D x 55cm H

PEARL BEDSIDE TABLE - LARGE BLACK

60cm W x 43cm D x 55cm H

PEARL CONSOLE TABLE - BLACK 137cm W x 45cm D x 80cm H