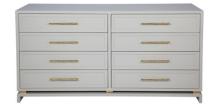

## PEARL 8 DRAWER CHEST - GREY

31514

Stunning quality cabinetry and timelessly elegant, the Pearl chest is completed in a warm grey satin finish complimented with stunning polished gold bamboo style handles. The eight drawer chest coordinates with the striking three drawer and single drawer bedside tables for perfect bedroom organisation.

Specifications

No Assembly Required | 107.00 kg 160cm W x 50cm D x 83cm H Extendable Metal Runners Safety Anchors Recommended and Included 1 Year Warranty

Wipe down regularly using damp cloth. Dry thoroughly

## **PEARL** RANGE *timeless elegance*

PEARL BEDSIDE TABLE - SMALL GREY

50cm W x 40cm D x 55cm H

PEARL BEDSIDE TABLE - LARGE GREY

60cm W x 43cm D x 55cm H

PEARL 8 DRAWER CHEST - GREY 160cm W x 50cm D x 83cm H