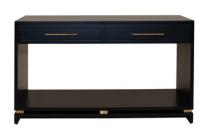

PEARL CONSOLE TABLE - GREY 137cm W x 45cm D x 80cm H

**PEARL BEDSIDE TABLE** - **SMALL BLACK** 50cm W x 40cm D x 55cm H

PEARL BEDSIDE TABLE - LARGE BLACK

60cm W x 43cm D x 55cm H

PEARL CONSOLE TABLE - BLACK 137cm W x 45cm D x 80cm H