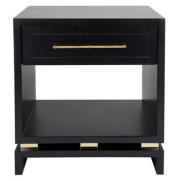

PEARL CONSOLE TABLE - GREY 137cm W x 45cm D x 80cm H

**PEARL BEDSIDE TABLE** - **SMALL BLACK** 50cm W x 40cm D x 55cm H

PEARL BEDSIDE TABLE - LARGE BLACK

60cm W x 43cm D x 55cm H

PEARL CONSOLE TABLE - BLACK 137cm W x 45cm D x 80cm H