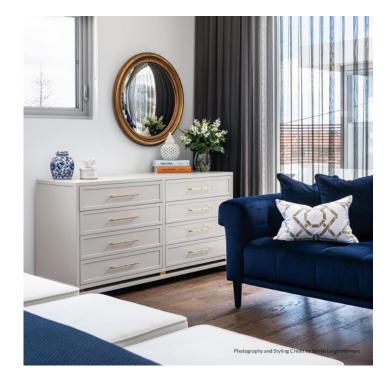

## PEARL 8 DRAWER CHEST - GREY

31514

Stunning quality cabinetry and timelessly elegant, the Pearl chest is completed in a warm grey satin finish complimented with stunning polished gold bamboo style handles. The eight drawer chest coordinates with the striking three drawer and single drawer bedside tables for perfect bedroom organisation.