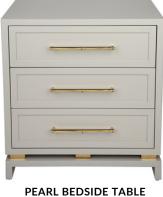

## **PEARL** RANGE *timeless elegance*

PEARL BEDSIDE TABLE - SMALL GREY

50cm W x 40cm D x 55cm H

PEARL BEDSIDE TABLE - LARGE GREY

60cm W x 43cm D x 55cm H

PEARL 8 DRAWER CHEST - GREY 160cm W x 50cm D x 83cm H