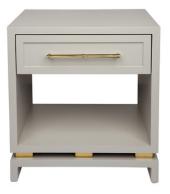

## **PEARL** RANGE *timeless elegance*

PEARL BEDSIDE TABLE - SMALL GREY

50cm W x 40cm D x 55cm H

PEARL BEDSIDE TABLE - LARGE GREY

60cm W x 43cm D x 55cm H

PEARL 8 DRAWER CHEST - GREY 160cm W x 50cm D x 83cm H