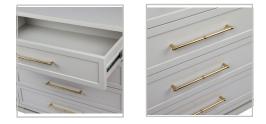

## PEARL 8 DRAWER CHEST - GREY

31514

Stunning quality cabinetry and timelessly elegant, the Pearl chest is completed in a warm grey satin finish complimented with stunning polished gold bamboo style handles. The eight drawer chest coordinates with the striking three drawer and single drawer bedside tables for perfect bedroom organisation.