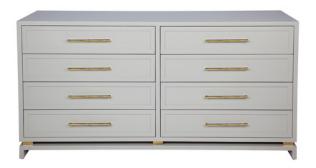

## PEARL 8 DRAWER CHEST - GREY

31514

Stunning quality cabinetry and timelessly elegant, the Pearl chest is completed in a warm grey satin finish complimented with stunning polished gold bamboo style handles. The eight drawer chest coordinates with the striking three drawer and single drawer bedside tables for perfect bedroom organisation.

Specifications

No Assembly Required | 107.00 kg 160cm W x 50cm D x 83cm H Extendable Metal Runners Safety Anchors Recommended and Included 1 Year Warranty

Wipe down regularly using damp cloth. Dry thoroughly