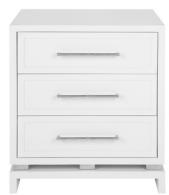

PEARL BEDSIDE TABLE - LARGE WHITE

60cm W x 43cm D x 55cm H

| <br> |
|------|
| <br> |
| <br> |
|      |

PEARL 8 DRAWER CHEST - WHITE 160cm W x 50cm D x 83cm H

cafelightingandliving.com.au shopcafelightingandliving.com.au