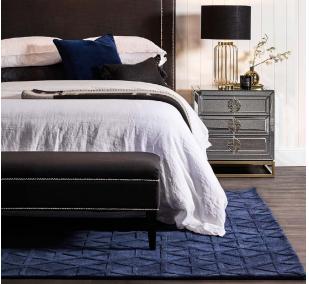

## **ROCHESTER MIRRORED BEDSIDE TABLE**

31474

Not only beautiful but transforming, mirror will lend polish to any room. With clean contemporary lines, the Rochester bedside table is beautifully adorned with elegant antique brass greek key handles on a subtly antique bevelled mirror surface. Featuring three drawers for functional storage, the Rochester bedside table floats above an antique brass iron frame harmonising the perfect balance between form, function and beauty.

cafelightingandliving.com.au shopcafelightingandliving.com.au

ROCHESTER MIRRORED BEDSIDE TABLE

60cm W x 50cm D x 65cm H

**ROCHESTER MIRRORED DESK** 

137cm W x 61cm D x 79cm H