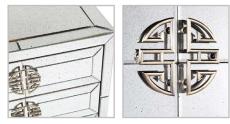

## **ROCHESTER MIRRORED BEDSIDE TABLE**

31474

Not only beautiful but transforming, mirror will lend polish to any room. With clean contemporary lines, the Rochester bedside table is beautifully adorned with elegant antique brass greek key handles on a subtly antique bevelled mirror surface. Featuring three drawers for functional storage, the Rochester bedside table floats above an antique brass iron frame harmonising the perfect balance between form, function and beauty.