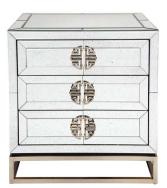

## **ROCHESTER MIRRORED BEDSIDE TABLE**

31474

Not only beautiful but transforming, mirror will lend polish to any room. With clean contemporary lines, the Rochester bedside table is beautifully adorned with elegant antique brass greek key handles on a subtly antique bevelled mirror surface. Featuring three drawers for functional storage, the Rochester bedside table floats above an antique brass iron frame harmonising the perfect balance between form, function and beauty.

Fully Assembled | 34.00 kg 60cm W x 50cm D x 65cm H Drawer Maximum Weight Capacity: 10kg Fully Extendable Metal Runners; 5mm Bevelled Mirror Safety Anchors Recommended and Included 1 Year Warranty

Wipe down regularly using damp cloth. Dry thoroughly

cafelightingandliving.com.au shopcafelightingandliving.com.au

ROCHESTER MIRRORED BEDSIDE TABLE

60cm W x 50cm D x 65cm H

**ROCHESTER MIRRORED DESK** 

137cm W x 61cm D x 79cm H