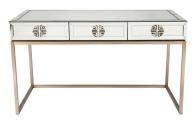

cafelightingandliving.com.au shopcafelightingandliving.com.au

ROCHESTER MIRRORED BEDSIDE TABLE

60cm W x 50cm D x 65cm H

**ROCHESTER MIRRORED DESK** 

137cm W x 61cm D x 79cm H