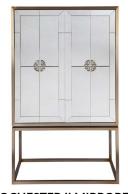

## ROCHESTER 6 DRAWER MIRRORED CHEST

150cm W x 40cm D x 80cm H

ROCHESTER II MIRRORED BAR CABINET

91cm W x 45cm D x 147cm H

cafelightingandliving.com.au shopcafelightingandliving.com.au