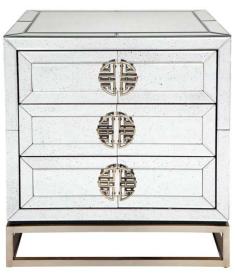

## **ROCHESTER MIRRORED BEDSIDE TABLE**

31474

Not only beautiful but transforming, mirror will lend polish to any room. With clean contemporary lines, the Rochester bedside table is beautifully adorned with elegant antique brass greek key handles on a subtly antique bevelled mirror surface. Featuring three drawers for functional storage, the Rochester bedside table floats above an antique brass iron frame harmonising the perfect balance between form, function and beauty.

Fully Assembled | 34.00 kg 60cm W x 50cm D x 65cm H Drawer Maximum Weight Capacity: 10kg Fully Extendable Metal Runners; 5mm Bevelled Mirror Safety Anchors Recommended and Included 1 Year Warranty

Wipe down regularly using damp cloth. Dry thoroughly

cafelightingandliving.com.au shopcafelightingandliving.com.au

ROCHESTER MIRRORED BEDSIDE TABLE

60cm W x 50cm D x 65cm H

**ROCHESTER MIRRORED DESK** 

137cm W x 61cm D x 79cm H