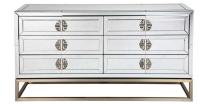

## ROCHESTER 6 DRAWER MIRRORED CHEST

150cm W x 40cm D x 80cm H

ROCHESTER II MIRRORED BAR CABINET

91cm W x 45cm D x 147cm H

cafelightingandliving.com.au shopcafelightingandliving.com.au