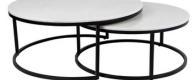

CHLOE STONE NESTING COFFEE TABLES - ANTIQUE GOLD

95cm Dia x 40cm H

CHLOE STONE NESTING COFFEE TABLES - BLACK 95cm Dia x 40cm H

cafelightingandliving.com.au shopcafelightingandliving.com.au