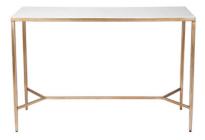

## **CHLOE** RANGE *Understatedly elegant*

CHLOE STONE CONSOLE TABLE - SMALL ANTIQUE GOLD 90cm W x 30cm D x 80cm H

CHLOE STONE CONSOLE TABLE - LARGE ANTIQUE GOLD

110cm W x 30cm D x 80cm H

50cm Dia x 66.5cm H