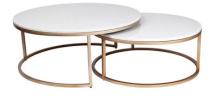

CHLOE STONE NESTING COFFEE TABLES - ANTIQUE GOLD

95cm Dia x 40cm H

CHLOE STONE NESTING COFFEE TABLES - BLACK 95cm Dia x 40cm H

cafelightingandliving.com.au shopcafelightingandliving.com.au