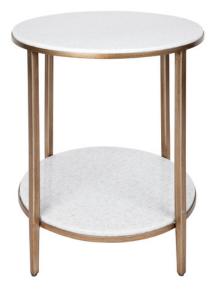

## CHLOE STONE SIDE TABLE - ANTIQUE GOLD

31169

Slender lines and sleek finishes highlight the form of the Chloe side table as a versatile addition to any interior. The Chloe range features a contemporary iron silhouette in an antique gold handpainted finished and natural crystallised stone tabletop allowing for practical and adaptable living. Ideally proportioned, place a pair of these stunning side tables at bedside, either side of your sofa or with an arm chair in a cozy corner.

Specifications

No Assembly Required | 20.00 kg 50cm Dia x 66.5cm H

2 Year Warranty

Wipe down regularly using damp cloth. Dry thoroughly

cafelightingandliving.com.au shopcafelightingandliving.com.au