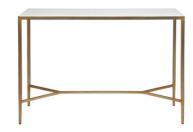

## **CHLOE** RANGE *Understatedly elegant*

CHLOE STONE CONSOLE TABLE - SMALL ANTIQUE GOLD 90cm W x 30cm D x 80cm H

CHLOE STONE CONSOLE TABLE - LARGE ANTIQUE GOLD

110cm W x 30cm D x 80cm H

50cm Dia x 66.5cm H