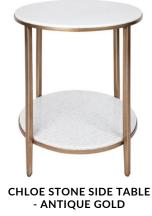

## CHLOE STONE SIDE TABLE - ANTIQUE GOLD

31169

Slender lines and sleek finishes highlight the form of the Chloe side table as a versatile addition to any interior. The Chloe range features a contemporary iron silhouette in an antique gold handpainted finished and natural crystallised stone tabletop allowing for practical and adaptable living. Ideally proportioned, place a pair of these stunning side tables at bedside, either side of your sofa or with an arm chair in a cozy corner.

Specifications

No Assembly Required | 20.00 kg 50cm Dia x 66.5cm H

2 Year Warranty

Wipe down regularly using damp cloth. Dry thoroughly

cafelightingandliving.com.au shopcafelightingandliving.com.au