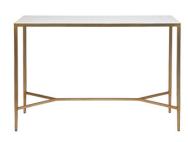

# Understatedly elegant

CHLOE STONE CONSOLE TABLE - SMALL ANTIQUE GOLD

90cm W x 30cm D x 80cm H

CHLOE STONE CONSOLE TABLE - LARGE ANTIQUE GOLD

110cm W x 30cm D x 80cm H

- ANTIQUE GOLD

50cm Dia x 66.5cm H

CHLOE STONE NESTING COFFEE TABLES - ANTIQUE GOLD