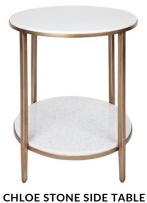

# Understatedly elegant

CHLOE STONE CONSOLE TABLE - SMALL ANTIQUE GOLD

90cm W x 30cm D x 80cm H

CHLOE STONE CONSOLE TABLE - LARGE ANTIQUE GOLD

110cm W x 30cm D x 80cm H

- ANTIQUE GOLD

50cm Dia x 66.5cm H

CHLOE STONE NESTING COFFEE TABLES - ANTIQUE GOLD

95cm Dia x 40cm H