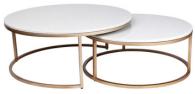

# Understatedly elegant

CHLOE STONE CONSOLE TABLE - SMALL ANTIQUE GOLD

90cm W x 30cm D x 80cm H

CHLOE STONE CONSOLE TABLE - LARGE ANTIQUE GOLD

110cm W x 30cm D x 80cm H

- ANTIQUE GOLD

50cm Dia x 66.5cm H

CHLOE STONE NESTING COFFEE TABLES - ANTIQUE GOLD

95cm Dia x 40cm H

#### CHLOE STONE NESTING COFFEE TABLES - BLACK

95cm Dia x 40cm H

cafelightingandliving.com.au shopcafelightingandliving.com.au