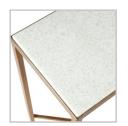

#### **CHLOE STONE CONSOLE TABLE - LARGE ANTIQUE GOLD**

31168

Understatedly elegant, the Chloe large console table features a polished, natural crystallised stone top with a smooth rolled edge, supported by an elegantly slender antique gold finished iron frame. Creating a striking surface for display, the pairing of opulent stone with the lustre of cool metal makes for a perfectly complementary combination. Quintessentially chic, the Chloe console table sits comfortably in an entry or living area placed beneath a statement artwork or mirror.