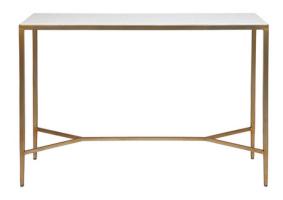

#### **CHLOE STONE CONSOLE TABLE - LARGE ANTIQUE GOLD**

31168

Understatedly elegant, the Chloe large console table features a polished, natural crystallised stone top with a smooth rolled edge, supported by an elegantly slender antique gold finished iron frame. Creating a striking surface for display, the pairing of opulent stone with the lustre of cool metal makes for a perfectly complementary combination. Quintessentially chic, the Chloe console table sits comfortably in an entry or living area placed beneath a statement artwork or mirror.

No Assembly Required | 20.00 kg 110cm W x 30cm D x 80cm H

2 Year Warranty

Wipe down regularly using damp cloth. Dry thoroughly