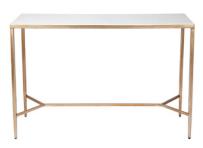

#### **CHLOE STONE CONSOLE TABLE - LARGE ANTIQUE GOLD**

31168

Understatedly elegant, the Chloe large console table features a polished, natural crystallised stone top with a smooth rolled edge, supported by an elegantly slender antique gold finished iron frame. Creating a striking surface for display, the pairing of opulent stone with the lustre of cool metal makes for a perfectly complementary combination. Quintessentially chic, the Chloe console table sits comfortably in an entry or living area placed beneath a statement artwork or mirror.

No Assembly Required | 20.00 kg 110cm W x 30cm D x 80cm H

2 Year Warranty

Wipe down regularly using damp cloth. Dry thoroughly