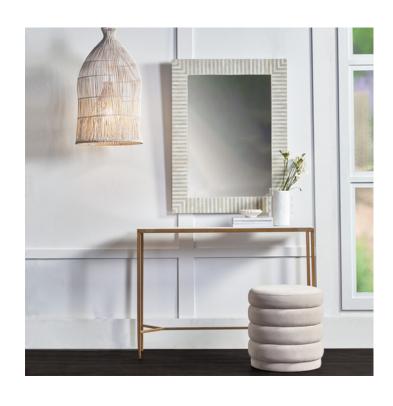

#### **CHLOE STONE CONSOLE TABLE - LARGE ANTIQUE GOLD**

31168

Understatedly elegant, the Chloe large console table features a polished, natural crystallised stone top with a smooth rolled edge, supported by an elegantly slender antique gold finished iron frame. Creating a striking surface for display, the pairing of opulent stone with the lustre of cool metal makes for a perfectly complementary combination. Quintessentially chic, the Chloe console table sits comfortably in an entry or living area placed beneath a statement artwork or mirror.

## CHLOE RANGE

# Understatedly elegant

CHLOE STONE CONSOLE TABLE - SMALL ANTIQUE GOLD

90cm W x 30cm D x 80cm H

CHLOE STONE CONSOLE TABLE - LARGE ANTIQUE GOLD

110cm W x 30cm D x 80cm H

- ANTIQUE GOLD

50cm Dia x 66.5cm H

CHLOE STONE NESTING COFFEE TABLES - ANTIQUE GOLD