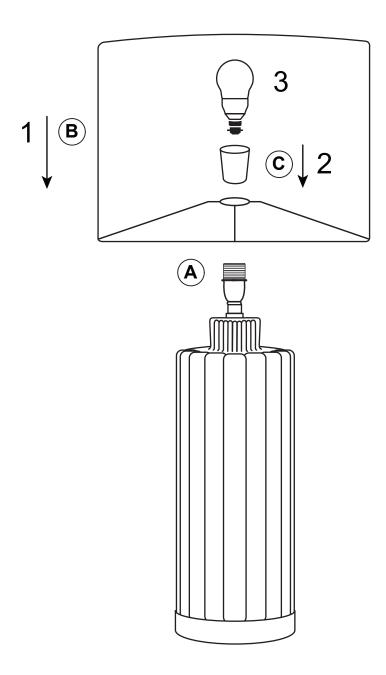

## **Putting Me Together**

- Carefully unpack all parts from box and place lamp base on flat surface. Place shade (B) on top of lamp base socket (A).
- (2) Screw lamp holder skirt (C) on to lamp base socket (A) to secure shade lightly.
- Insert B22 globe into lamp holder (globe not included).

  NOTE: Make sure there is no power to lamp while inserting or changing globes.