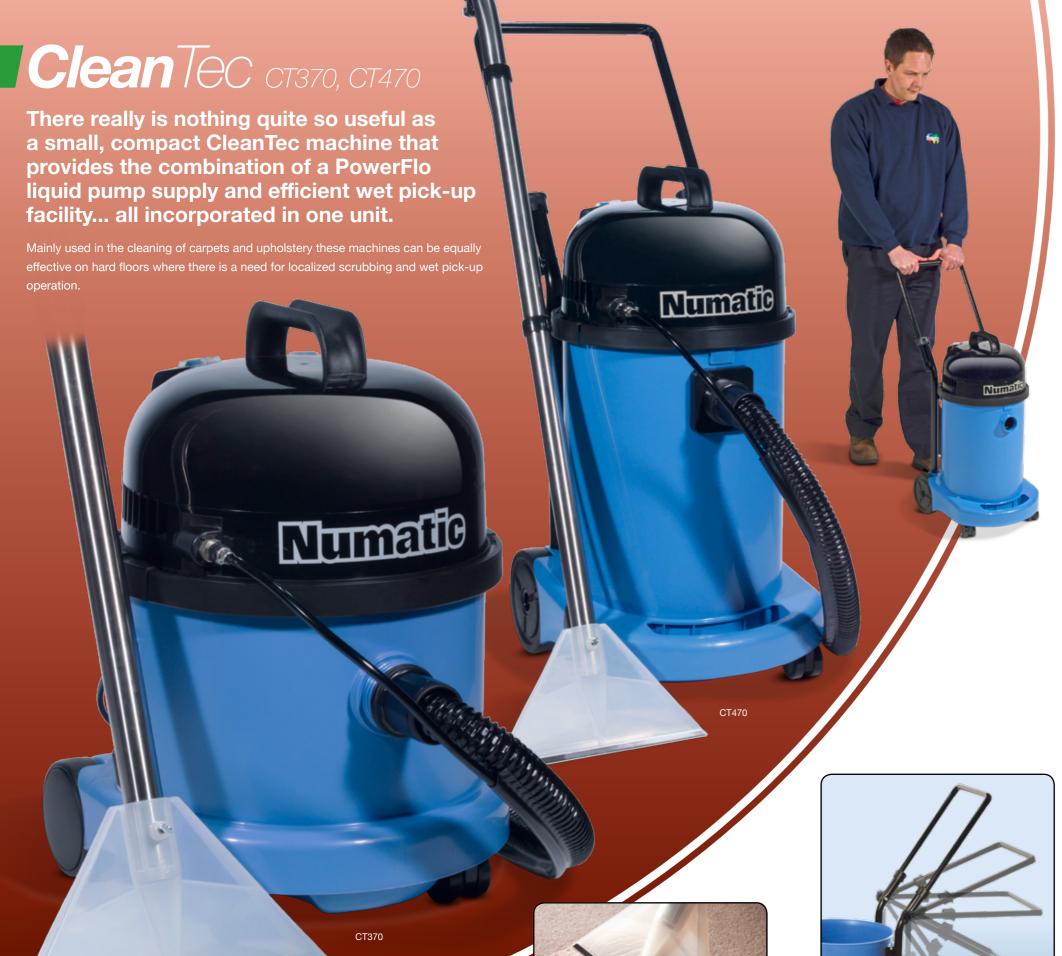

Hand upholstery and stair tool



Quick release cleaning liquid connector



## Tank Within a Tank Simple, clean and efficient. This unique design allows an easy to fill and quick to change system.

Compact
 Easy to store and always on hand, ready for anything.

Large rear wheels provide stability



Simple controls

 Professional and Powerful Long life professional TwinFlo bypass motor.

## On the Move

Large rear wheels provide stability during transportation. The CT470 is equipped with a handy folding handle, great for moving, great for storage.

Professional Accessory Kit
 Accessory kit incorporates stainless
 steel tube set. (See page 38 for full
 accessories)

| Model | Rated Motor<br>Power | Power              | Motor only<br>Airflow | Max<br>Suction H <sup>2</sup> 0 | Kit  | Dr