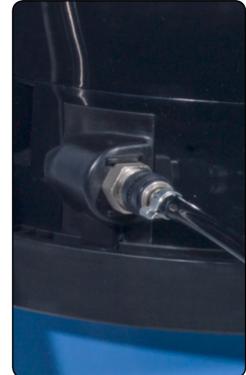

Hand upholstery and stair tool



Quick release cleaning liquid connector



## Tank Within a Tank Simple, clean and efficient. This unique design allows an easy to fill and quick to change system.

Compact
 Easy to store and always on hand, ready for anything.

Large rear wheels provide stability



Simple controls

 Professional and Powerful Long life professional TwinFlo bypass motor.

## On the Move

Large rear wheels provide stability during transportation. The CT470 is equipped with a handy folding handle, great for moving, great for storage.

Professional Accessory Kit
 Accessory kit incorporates stainless
 steel tube set. (See page 38 for full
 accessories)

| Model | Rated Motor<br>Power | Power              | Motor only<br>Airflow | Max<br>Suction H <sup>2</sup> 0 | Kit  | Dry/Wet<br>Capacity | Range | Weight |