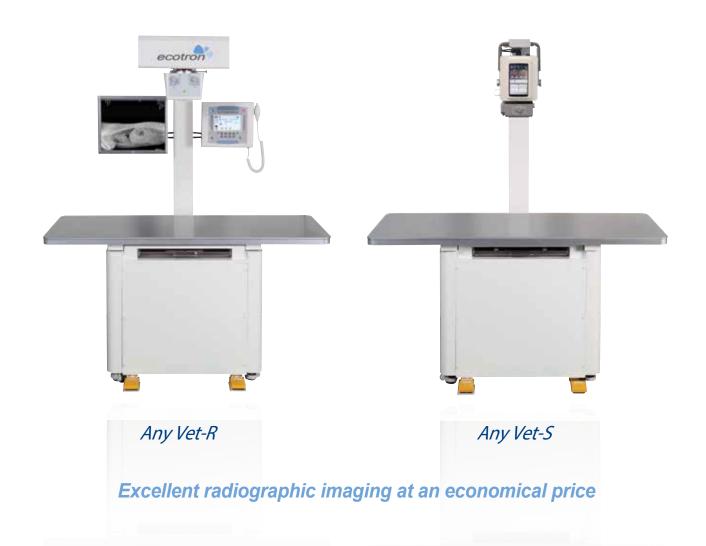

# **Any-Vet Series**

# Advanced Digital Vet X-ray System

### **Any-Vet Series**

### The Ecotron Any-Vet Series is a new standard for Veterinary imaging