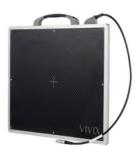

#### **IMAGE FIELD SIZE 17" x 17" OR 14" x 17"**

- High spatial resolution with 140μm pixel array
- Stable and reliable automatic exposure detection
- Viewer software running on Windows OS
- Communication interface through Gigabit Ethernet
- Simple and easy integration with all kinds of digital radiography systems