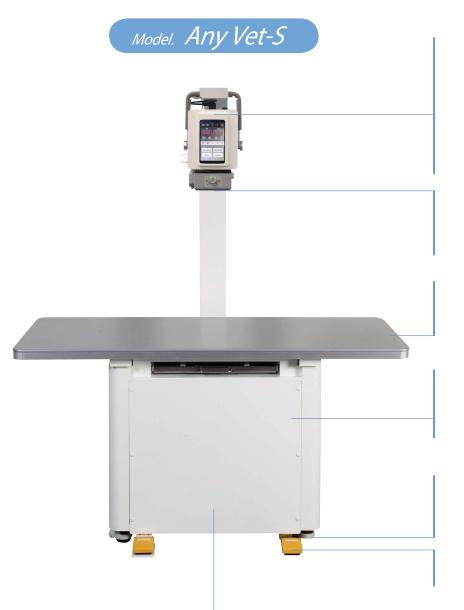

#### **PORTABLE X-RAY GENERATOR**

- Model: EPX-F2800 / Output Power 2.8kW Single Phase 120VAC Max 120kV / Max 40mA
- Model: EPX-F5000 / Output Power 5Kw Single Phase 220VAC Max 120kV / Max 100mA
- Membrane Operation Console

#### **COLLIMATOR**

- LED Collimator Lamp
- Integrated Laser Aimer

#### **TABLE TOP**

- 4-Way Float Top Table
- Designed For Veterinary Application

#### **DUAL FOOT SWITCH**

- 4-Way Float Top Table Moving