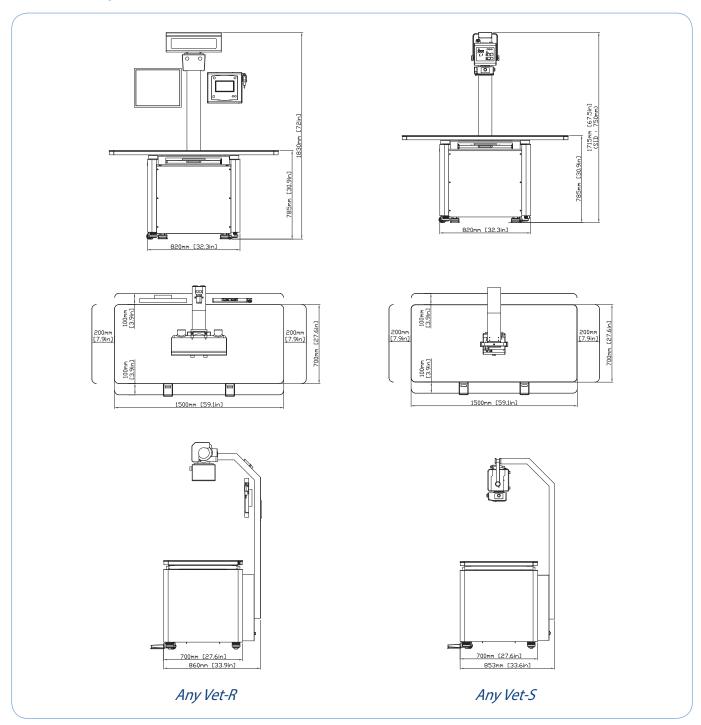

00mA
- Membrane Operation Console

#### **COLLIMATOR**

- LED Collimator Lamp
- Integrated Laser Aimer

#### **TABLE TOP**

- 4-Way Float Top Table
- Designed For Veterinary Application

#### **SIMPLE**

- Compact Design
- Easy Install
- Easy Detector Interface

#### **CONVENIENT**

- Compact Designed for Moving

#### **DUAL FOOT SWITCH**

- 4-Way Float Top Table Moving



#### **IMAGE FIELD SIZE 17" x 17" OR 14" x 17"**

- High spatial resolution with 140μm pixel array
- Stable and reliable automatic exposure detection
- Viewer software running on Windows OS
- Communication interface through Gigabit Ethernet
- Simple and easy integration with all kinds of digital radiography systems





### The Ecotron Any-Vet Series is a new standard for Veterinary imaging

### Dimension Specification





#### **ECOTRON Co., Ltd.**

4FL & 5FL, Hanshin IT Tower II, 47, Digital-ro 9-gil, Geumcheon-gu, Seoul, 08511, Korea Tel. +82-2-2025-3760, Fax. +82-2-2025-3764, e-mail: export@ecotron.co.kr

#### Rev A, ©ECOTRON – All rights reserved.

Reproduction in whole or in part is prohibited without the written consent of the copyright-holder. Specifications and features are subject to change without