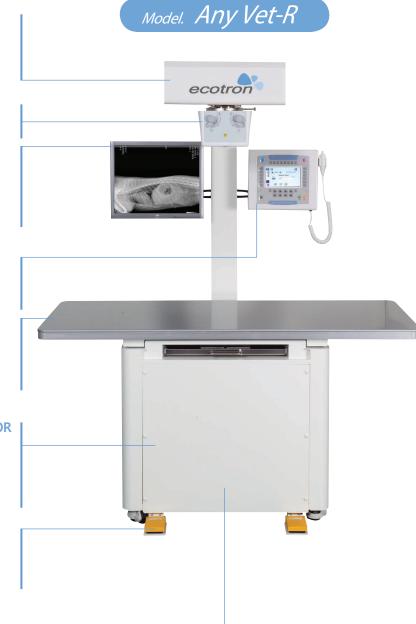

#### X-RAY TUBE

- Max 125kV
- Focal Spot 1.0/2.0mm or 0.6/1.5mm

#### **COLLIMATOR**

- LED Collimator Lamp

#### **MONITOR**

- 19" Display
- Acquired images are Displayed

#### **CONSOLE**

- Easy Operation
- 3,000 Anatomical programs

#### **TABLE TOP**

- 4-Way Float Top Table
- Designed for Veterinary

#### ADVANCED HIGH FREQUENCY GENERATOR

- Single Phase
- Output Power 32kW or 40kW
- Inside Table Base
- Easy Install and Easy Maintenance