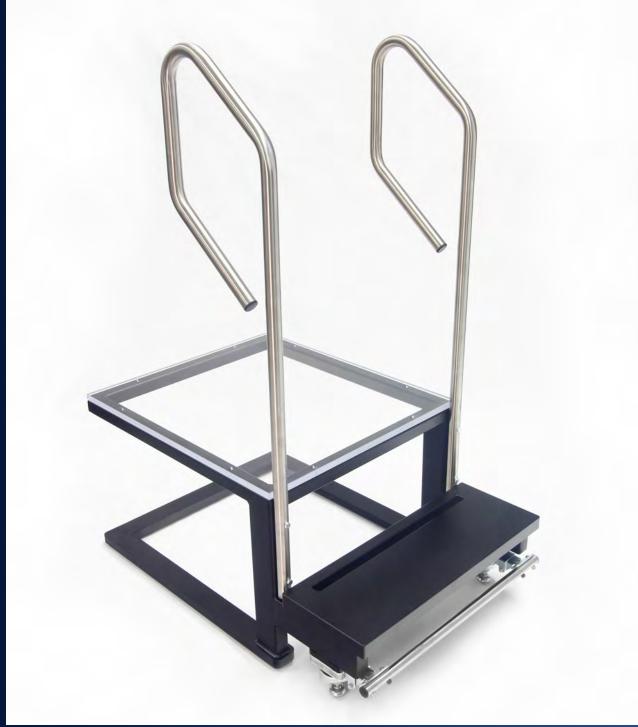

## Digital Radiography

Our Classic Straight
Arm /U-Arm Weight
Bearing Platform

Certified Laboratory Tested 500 lbs.

Quick Wheels Lock with Trip Release Bar

Clear Polycarbonate Top

Designed and tested for ease of mobility while allowing secure lockdown for patient safety

## **XARM**<sup>TM</sup>

After years of being courted to produce a straight arm weight bearing platform that could accommodate every gizmo device on the market at a WALMART price point and last forever, we decided to stop trying to please everyone by boiling the ocean test, and manufacture this spectacular apparatus.

## STRAIGHT ARMS & U-ARMS

We took great pains to research and verify players in the arena. Not only the manufacturers, also the provider environments and procedures. Our XARM™ Weight Bearing Solution is sturdy, secure, maneuvers like an Alfa Romeo yet locks down like a bollard. And the price? Yeah, we locked that in quite nicely. Stainless rails, sturdy gripping platform, locking castors, German engineered front rollers, Independent Laboratory tested at 750lb. capacity...this is the real deal.