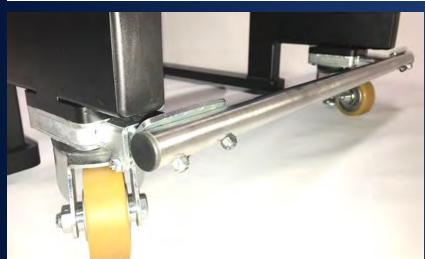

## STRAIGHT ARMS & U-ARMS

We took great pains to research and verify players in the arena. Not only the manufacturers, also the provider environments and procedures. Our XARM™ Weight Bearing Solution is sturdy, secure, maneuvers like an Alfa Romeo yet locks down like a bollard. And the price? Yeah, we locked that in quite nicely. Stainless rails, sturdy gripping platform, locking castors, German engineered front rollers, Independent Laboratory tested at 750lb. capacity...this is the real deal.