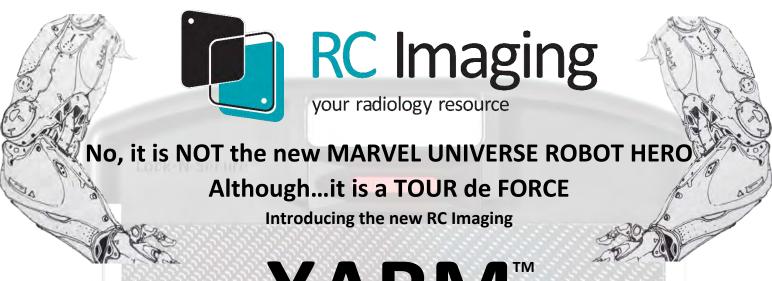

## XArm Weight Bearing Platform

## Digital Radiography

Our Classic Straight
Arm /U-Arm Weight
Bearing Platform

Certified Laboratory Tested 500 lbs.

Quick Wheels Lock with Trip Release Bar

Clear Polycarbonate Top

Designed and tested for ease of mobility while allowing secure lockdown for patient safety

## **XARM**<sup>TM</sup>

After years of being courted to produce a straight arm weight bearing platform that could accommodate every gizmo device on the market at a WALMART price point and last forever, we decided to stop trying to please everyone by boiling the ocean test, and manufacture this spectacular apparatus.

## STRAIGHT ARMS & U-ARMS

We took great pains to research and verify players in the arena. Not only the manufacturers, also the provider environments and procedures. Our XARM™ Weight Bearing Solution is sturdy, secure, maneuvers like an Alfa Romeo yet locks down like a bollard. And the price? Yeah, we locked that in quite nicely. Stainless rails, sturdy gripping platform, locking castors, German engineered front rollers, Independent Laboratory tested at 750lb. capacity...this is the real deal.