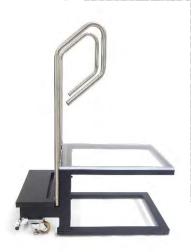

## XArm Weight Bearing Platform

## **XARM**<sup>TM</sup>

After years of being courted to produce a straight arm weight bearing platform that could accommodate every gizmo device on the market at a WALMART price point and last forever, we decided to stop trying to please everyone by boiling the ocean test, and manufacture this spectacular apparatus.

## STRAIGHT ARMS & U-ARMS

We took great pains to research and verify players in the arena. Not only the manufacturers, also the provider environments and procedures. Our XARM™ Weight Bearing Solution is sturdy, secure, maneuvers like an Alfa Romeo yet locks down like a bollard. And the price? Yeah, we locked that in quite nicely. Stainless rails, sturdy gripping platform, locking castors, German engineered front rollers, Independent Laboratory tested at 750lb. capacity...this is the real deal.