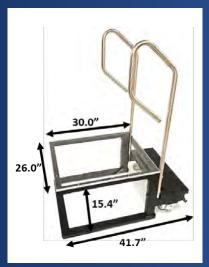

## Digital Radiography

Our Classic Straight
Arm /U-Arm Weight
Bearing Platform

Certified Laboratory Tested 500 lbs.

Quick Wheels Lock with Trip Release Bar

Clear Polycarbonate Top

Designed and tested for ease of mobility while allowing secure lockdown for patient safety

## STRAIGHT ARMS & U-ARMS

We took great pains to research and verify players in the arena. Not only the manufacturers, also the provider environments and procedures. Our XARM™ Weight Bearing Solution is sturdy, secure, maneuvers like an Alfa Romeo yet locks down like a bollard. And the price? Yeah, we locked that in quite nicely. Stainless rails, sturdy gripping platform, locking castors, German engineered front rollers, Independent Laboratory tested at 750lb. capacity...this is the real deal.