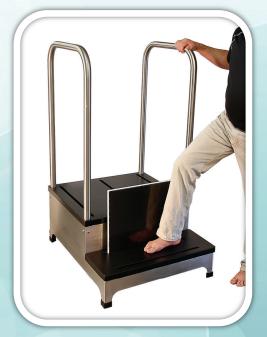

# Weight Bearing Platforms

Our Weight Bearing Platforms are designed to accommodate digital DR Panels, CR and Analog Cassettes.

These products are designed for easy mobility and stability while allowing for easy weight bearing imaging on the foot, ankle and knee.

#### Weight Bearing Platform Benefits

- · Anti-slip platform
- · Multiple detector slots for positioning
- Medical grade stainless steel rails for patient stability
- Rear mounted offset casters for easy relocation
- · Non-skid rubber feet
- · Simple cleaning and sterilization