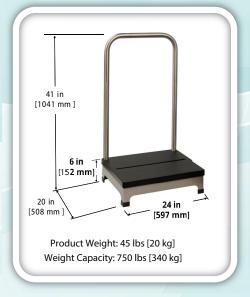

#### Weight Bearing Platform Benefits

- · Anti-slip platform
- · Multiple detector slots for positioning
- Medical grade stainless steel rails for patient stability
- Rear mounted offset casters for easy relocation
- · Non-skid rubber feet
- · Simple cleaning and sterilization