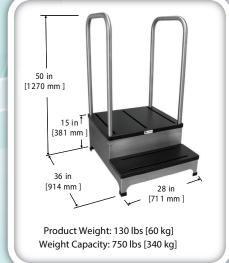

# Weight Bearing Platforms

Our Weight Bearing Platforms are designed to accommodate digital DR Panels, CR and Analog Cassettes.

These products are designed for easy mobility and stability while allowing for easy weight bearing imaging on the foot, ankle and knee.

Our Weight Bearing Platforms are constructed of high density HDPE plastic and stainless steel.

#### Weight Bearing Platform Benefits

- · Anti-slip platform
- · Multiple detector slots for positioning
- Medical grade stainless steel rails for patient stability
- Rear mounted offset casters for easy relocation
- · Non-skid rubber feet
- · Simple cleaning and sterilization

### **Additional Complete View Benefits**

- Allows for Lateral, AP and other anatomical views from a single patient position
- · Attenuation and construction fully tested
- · Lock-N-Secure II Panel Protector included
- · Accommodates 14"x17" and 17"x17" Panels