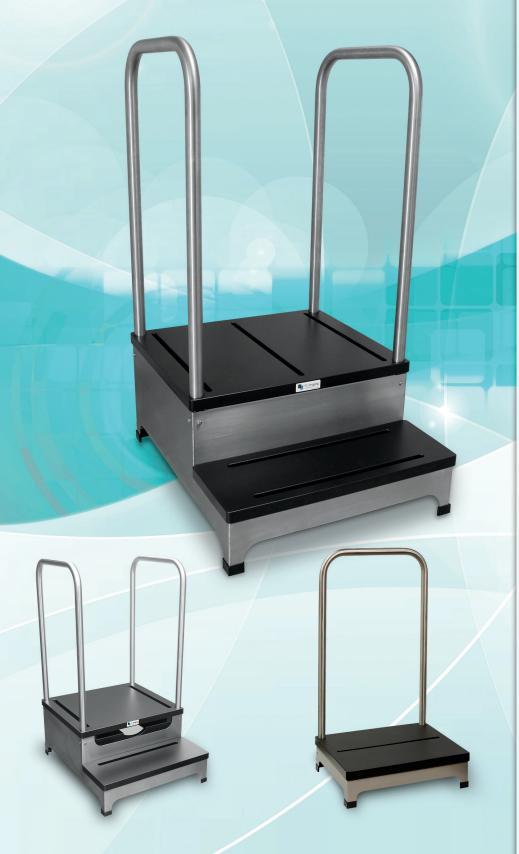

# Weight Bearing Platforms

Our Weight Bearing Platforms are designed to accommodate digital DR Panels, CR and Analog Cassettes.

These products are designed for easy mobility and stability while allowing for easy weight bearing imaging on the foot, ankle and knee.

Our Weight Bearing Platforms are constructed of high density HDPE plastic and stainless steel.

#### Weight Bearing Platform Benefits

- · Anti-slip platform
- · Multiple detector slots for positioning
- Medical grade stainless steel rails for patient stability
- Rear mounted offset casters for easy relocation
- · Non-skid rubber feet
- · Simple cleaning and sterilization

### **Additional Complete View Benefits**

- Allows for Lateral, AP and other anatomical views from a single patient position
- · Attenuation and construction fully tested
- · Lock-N-Secure II Panel Protector included
- · Accommodates 14"x17" and 17"x17" Panels