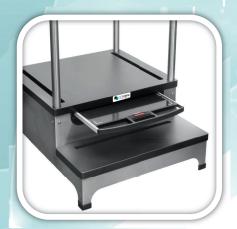

#### Weight Bearing Platform Benefits

- · Anti-slip platform
- · Multiple detector slots for positioning
- Medical grade stainless steel rails for patient stability
- Rear mounted offset casters for easy relocation
- · Non-skid rubber feet
- · Simple cleaning and sterilization

### **Additional Complete View Benefits**

- Allows for Lateral, AP and other anatomical views from a single patient position
- · Attenuation and construction fully tested
- · Lock-N-Secure II Panel Protector included
- · Accommodates 14"x17" and 17"x17" Panels