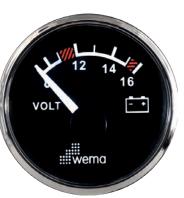

## **24V VOLTMETER GAUGES**

IMVR-BS-18-32

A system voltage meter for monitoring battery condition in 24 Volt DC applications. Ideal for checking charging voltages from various supplies and testing battery banks before switching from one supply to another.

| Model         | Bezel     | Range    |
|---------------|-----------|----------|
| IMVR-BB-18-32 | Plastic   | 16-32VDC |
| IMVR-BS-18-32 | Stainless | 16-32VDC |

IMVR-BB-18-32

Code numbers IMVR-BB-18-32, IMVR-BS-18-32.