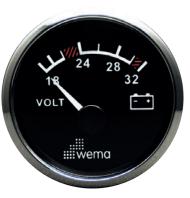

| Model         | Bezel     | Range    |
|---------------|-----------|----------|
| IMVR-BB-18-32 | Plastic   | 16-32VDC |
| IMVR-BS-18-32 | Stainless | 16-32VDC |

IMVR-BB-18-32

Code numbers IMVR-BB-18-32, IMVR-BS-18-32.

Operating voltage 24 VDC;

Material 316 stainless steel bezel with curved glass;
Protection IP67 protection rating for the whole gauge;

can work up to 1m underwater;

**Features** Excellent anti-fogging performance;