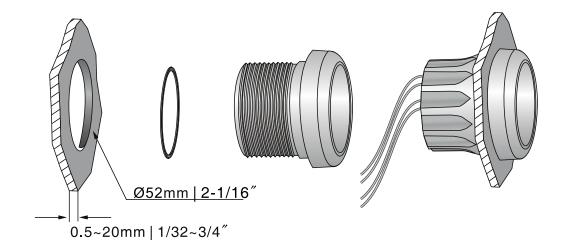

Material316 stainless steel bezel with curved glass;ProtectionIP67 protection rating for the whole gauge;

can work up to 1m underwater;

**Features** Excellent anti-fogging performance;

Easy installation with multi-plug socket connection design;

**Backlight** red or yellow.