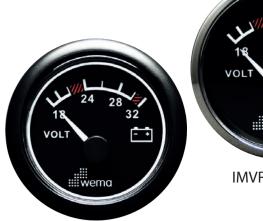

## **24V VOLTMETER GAUGES**

IMVR-BS-18-32

A system voltage meter for monitoring battery condition in 24 Volt DC applications. Ideal for checking charging voltages from various supplies and testing battery banks before switching from one supply to another.

| Model         | Bezel     | Range    |
|---------------|-----------|----------|
| IMVR-BB-18-32 | Plastic   | 16-32VDC |
| IMVR-BS-18-32 | Stainless | 16-32VDC |

IMVR-BB-18-32

Code numbers IMVR-BB-18-32, IMVR-BS-18-32.