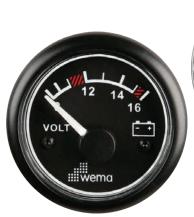

## **12V VOLTMETER GAUGES**

IPVR-BB-8-16

IPVR-BS-8-16

A system voltage meter for monitoring battery condition in 12 Volt DC applications. Ideal for checking charging voltages from various supplies and testing battery banks before switching from one supply to another.

| Model        | Bezel     | Range   |
|--------------|-----------|---------|
| IPVR-BB-8-16 | Plastic   | 8-16VDC |
| IPVR-BS-8-16 | Stainless | 8-16VDC |

**Code numbers** IPVR-BB-8-16, IPVR-BS-8-16.

Operating voltage 12 VDC;