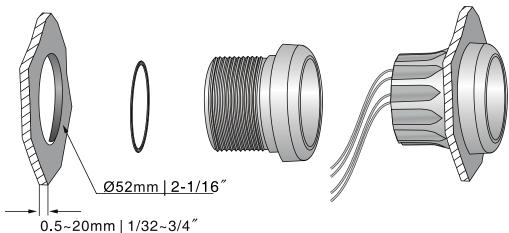

Material316 stainless steel bezel with curved glass;ProtectionIP67 protection rating for the whole gauge;

can work up to 1m underwater;

**Features** Excellent anti-fogging performance;

Easy installation with multi-plug socket connection design;

Operating voltage 24 VDC;

Material 316 stainless steel bezel with curved glass;
Protection IP67 protection rating for the whole gauge;

can work up to 1m underwater;

**Features** Excellent anti-fogging performance;