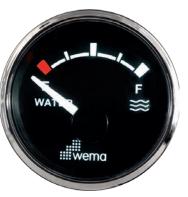

## **WATER LEVEL GAUGES**

**IPWR-BS** 

| Model   | Resistance  | Bezel     | Range |
|---------|-------------|-----------|-------|
| IPWR-BB | 0-190 Ohms  | Plastic   | E - F |
| UPWR-BB | 240-30 Ohms | Plastic   | E - F |
| IPWR-BS | 0-190 Ohms  | Stainless | E - F |
| UPWR-BS | 240-30 Ohms | Stainless | E - F |

IPWR-BB

**Code numbers** IPWR-BB, UPWR-BB, IPWR-BS.

Operating voltage 12 VDC - default;

- Compatible also with 24V for stepping motor and LCD type gauges;

- Require an extra resistor to work with 24V for cross coil type gauge;

Material316 stainless steel bezel with curved glass;ProtectionIP67 protection rating for the whole gauge;

can work up to 1m underwater;

**Features** Excellent anti-fogging performance;

 $Easy\ installation\ with\ multi-plug\ socket\ connection\ design;$ 

**Backlight** red or yellow.