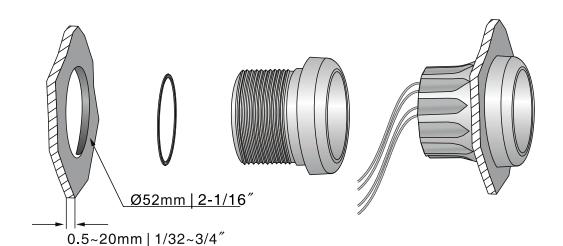

Material316 stainless steel bezel with curved glass;ProtectionIP67 protection rating for the whole gauge;

can work up to 1m underwater;

**Features** Excellent anti-fogging performance;

 $Easy\ installation\ with\ multi-plug\ socket\ connection\ design;$ 