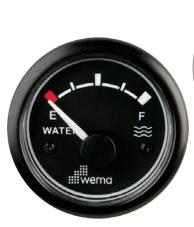

## **WATER LEVEL GAUGES**

**IPWR-BS** 

| Model   | Resistance  | Bezel     | Range |
|---------|-------------|-----------|-------|
| IPWR-BB | 0-190 Ohms  | Plastic   | E - F |
| UPWR-BB | 240-30 Ohms | Plastic   | E - F |
| IPWR-BS | 0-190 Ohms  | Stainless | E - F |
| UPWR-BS | 240-30 Ohms | Stainless | E - F |

IPWR-BB

**Code numbers** IPWR-BB, UPWR-BB, IPWR-BS.

Operating voltage 12 VDC - default;

- Compatible also with 24V for stepping motor and LCD type gauges;

- Require an extra resistor to work with 24V for cross coil type gauge;

Material316 stainless steel bezel with curved glass;ProtectionIP67 protection rating for the whole gauge;

can work up to 1m underwater;

**Features** Excellent anti-fogging performance;

 $Easy\ installation\ with\ multi-plug\ socket\ connection\ design;$ 

**Backlight** red or yellow.