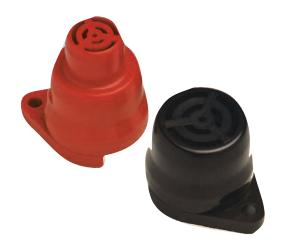

### **Product Overview**

The AE30M flat top and trumpet top miniature buzzers produce a rich, low frequency sound, ideal for security, automotive and industrial signalling. Using a traditional buzzer

mechanism, AE30M buzzers produce a high quality sound compared with most piezo based products.

The compact design and convenient fixing hole allow for easy installation in all locations. The units are colour coded: Black = 12v Dc, Red = 24v Dc. These products were formerly supplied by Klaxon.