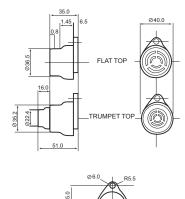

### **Product Overview**

The AE30M flat top and trumpet top miniature buzzers produce a rich, low frequency sound, ideal for security, automotive and industrial signalling. Using a traditional buzzer

mechanism, AE30M buzzers produce a high quality sound compared with most piezo based products.

## **Material**

**ABS Construction** 

| Code No:    | Voltage:                    | Frequency:     | Current: |
|-------------|-----------------------------|----------------|----------|
| Flat Top    |                             |                |          |
| AE30M-FT-01 | 6-14v Dc                    | 450Hz +/- 20Hz | 30mA •   |
| AE30M-FT-02 | 10-28v Dc                   | 450Hz +/- 20Hz | 25mA ••  |
| Trumpet Top |                             |                |          |
| AE30M-TT-01 | 6-14v Dc                    | 450Hz +/- 20Hz | 30mA •   |
| AE30M-TT-02 | 10-28v Dc                   | 450Hz +/- 20Hz | 25mA ••  |
|             |                             |                |          |
| At 12v Dc   | <ul><li>At 24v Dc</li></ul> |                |          |