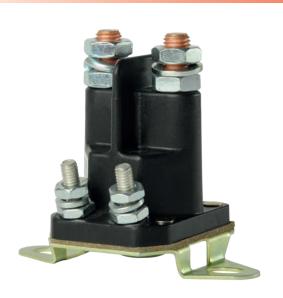

## **HP Plastic Contactor**

The High Performance (HP) range of contactors from Trombetta feature durable, high temperature resistant plastic housings suitable for a variety of environmental conditions. Designed with efficiency, longevity and reliability in mind, the HP range is a cost effective solution for a myriad of applications including small engine starting applications, driving electric motors, battery management, etc. Ideal for golf carts, ride-on mowers, UTV's, stationary engines and gen-sets amongst others.

| Part No.      | Voltage | Rating   | <b>Coil Duty</b> | Grounding  | Contacts     | Bracket      |
|---------------|---------|----------|------------------|------------|--------------|--------------|
| 764-1221-020* | 12VDC   | 100 Amps | Continuous       | Ungrounded | Silver Alloy | Flat On Base |
| 784-1221-210  | 12VDC   | 200 Amps | Intermittent     | Ungrounded | Copper       | Flat On Base |
| 784-1221-020  | 12VDC   | 100 Amps | Continuous       | Ungrounded | Silver Alloy | Flat On Base |
| 784-2421-020  | 24VDC   | 100 Amps | Continuous       | Ungrounded | Silver Alloy | Flat On Base |
|               |         |          |                  |            |              |              |