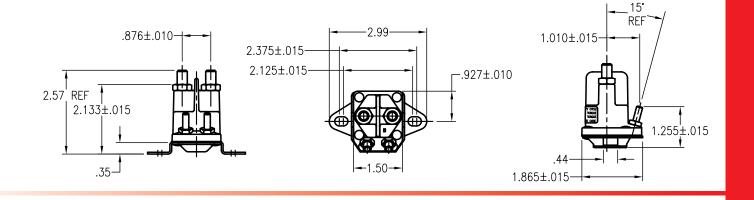

Coil Duty Cycle: Continuous – 100% @25°C\*

Intermittent – 15% @ 25°C\*

**Insulation:** Available in grounded or ungrounded variants.

**MECHANICAL** 

Coil terminals: 10-32 Studs Contact Terminals: 5/16-24 Studs