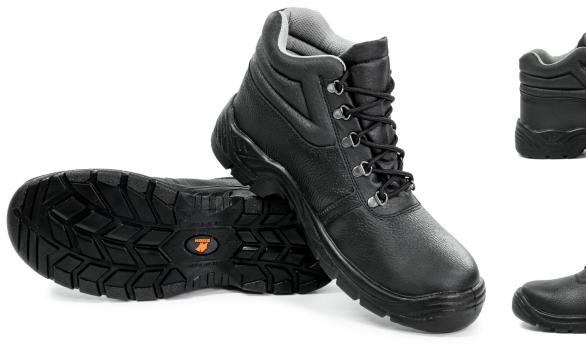

# **DUTY LACE UP SAFETY BOOT**

CODE: DUTYBK (BISON01) / COLOUR: Black / SIZES: 5-12

### **FEATURES**

- Ladder grip for safe footing up ladders
- Additional comfort with the low density PU midsole
- Extra soft, dual density PU sole
- Superior traction on all surfaces
- Extremely lightweight with all the safety features
- Ankle support and snug fit with the padded collar
- Shock absorber for heel invigoration
- Keep cool with the MoistDispel moisture wicking lining
- Steel toe cap.

### **MATERIAL**

Upper: Leather / Sole: PU.