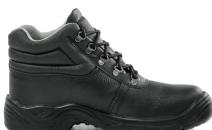

# **DUTY LACE UP SAFETY BOOT**

CODE: DUTYBK (BISON01) / COLOUR: Black / SIZES: 5-12

### **FEATURES**

- Ladder grip for safe footing up ladders
- Additional comfort with the low density PU midsole
- Extra soft, dual density PU sole
- Superior traction on all surfaces
- Extremely lightweight with all the safety features
- Ankle support and snug fit with the padded collar
- Shock absorber for heel invigoration
- Keep cool with the MoistDispel moisture wicking lining
- Steel toe cap.

### **MATERIAL**

Upper: Leather / Sole: PU.