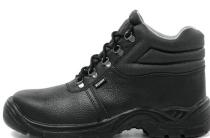

# **DUTY LACE UP SAFETY BOOT**

CODE: DUTYBK (BISON01) / COLOUR: Black / SIZES: 5-12

### **FEATURES**

- Ladder grip for safe footing up ladders
- Additional comfort with the low density PU midsole
- Extra soft, dual density PU sole
- Superior traction on all surfaces
- Extremely lightweight with all the safety features
- Ankle support and snug fit with the padded collar
- Shock absorber for heel invigoration
- Keep cool with the MoistDispel moisture wicking lining
- Steel toe cap.

### **MATERIAL**

Upper: Leather / Sole: PU.